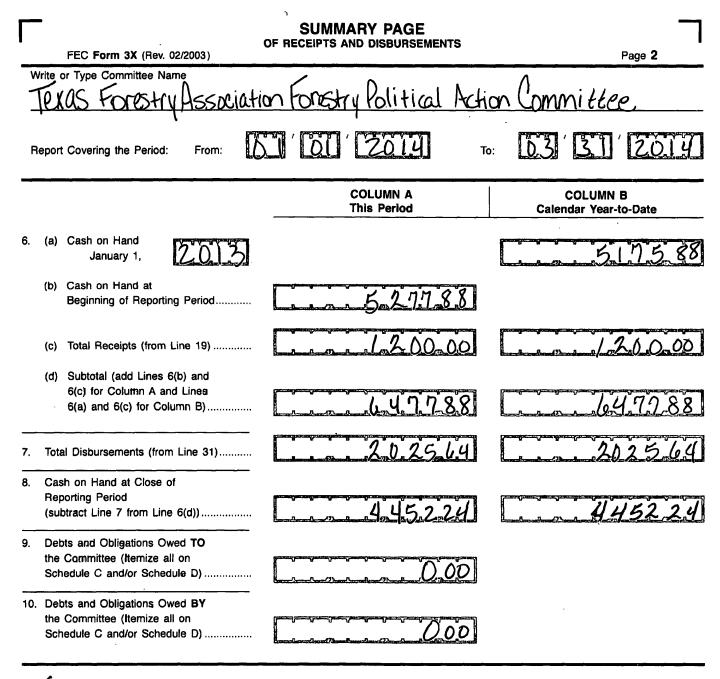

|

•

•

1

14031223526

١

l

ł

e te la state



X

This committee has qualified as a multicandidate committee. (see FEC FORM 1M)

## For further information contact:

Federal Election Commission 999 E Street, NW Washington, DC 20463

> Toll Free 800-424-9530 Local 202-694-1100

\_

| Γ                                      |                                                                         | DETAILED SUMMARY PAGE<br>of Receipts