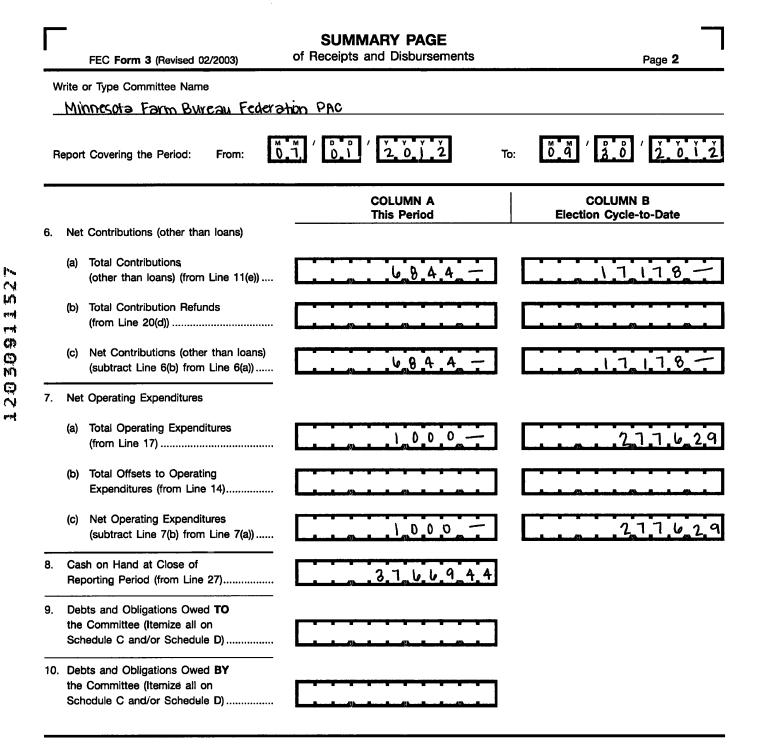

## III. CASH SUMMARY

| 23. | CASH ON HAND AT BEGINNING OF REPORTING PERIOD                             | 31 8 2 5 4 4 |
|-----|---------------------------------------------------------------------------|--------------|
| 24  | TOTAL RECEIPTS THIS PERIOD (from Line 16, page 3)                         | 6.8.4.4      |
| 25. | SUBTOTAL (add Line 23 and Line 24)                                        | 3866944      |
| 26. | TOTAL DISBURSEMENTS THIS PERIOD (from Line 22)                            | 1000-        |
| 27. | CASH ON HAND AT CLOSE OF REPORTING PERIOD (subtract Line 26 from Line 25) | 37,669,44    |
|     |                                                                           |              |