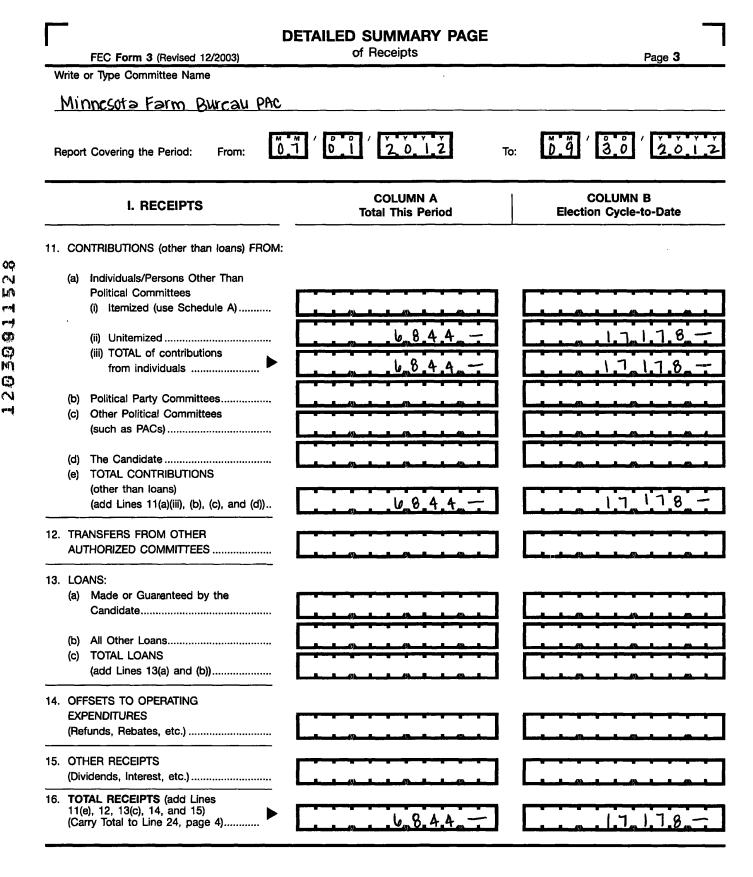

## III. CASH SUMMARY

| 23. | CASH ON HAND AT BEGINNING OF REPORTING PERIOD                             | 31 8 2 5 4 4 |
|-----|---------------------------------------------------------------------------|--------------|
| 24  | TOTAL RECEIPTS THIS PERIOD (from Line 16, page 3)                         | 6.8.4.4      |
| 25. | SUBTOTAL (add Line 23 and Line 24)                                        | 3866944      |
| 26. | TOTAL DISBURSEMENTS THIS PERIOD (from Line 22)                            | 1000-        |
| 27. | CASH ON HAND AT CLOSE OF REPORTING PERIOD (subtract Line 26 from Line 25) | 37,669,44    |
|     |                                                                           |              |