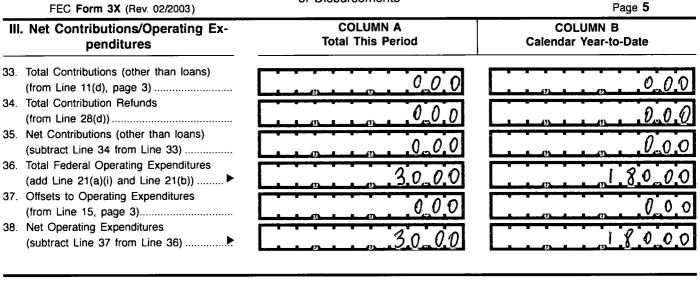

#### COLUMN A his Period

COLUMN B **Calendar Year-to-Date** 

Page 4

|             |             | II. Disbursements                                                                                                      | COLU<br>Tatal Th                      |
|-------------|-------------|------------------------------------------------------------------------------------------------------------------------|---------------------------------------|
| 21.         | Ope<br>(a)  | rating Expenditures:<br>Allocated Federal/Non-Federal<br>Activity (from Schedule H4)                                   |                                       |
|             |             | (i) Federal Share                                                                                                      |                                       |
|             |             | (ii) Non-Federal Share                                                                                                 |                                       |
|             | (b)         | Other Federal Operating                                                                                                |                                       |
|             |             | Expenditures                                                                                                           |                                       |
|             | (c)         | Total Operating Expenditures                                                                                           |                                       |
|             |             | (add 21(a)(i), (a)(ii), and (b))                                                                                       |                                       |
| 22.         | Trar        | nsfers to Affiliated/Other Party                                                                                       |                                       |
| 00          | Con         | nmittees                                                                                                               |                                       |
| 23.         | Fed         | tributions to<br>eral Candidates/Committees<br>Other Political Committees                                              |                                       |
| 24.         | Inde        | ependent Expenditures                                                                                                  |                                       |
| <b>25</b> . | (use<br>Coo | <ul> <li>Schedule E)</li> <li>ordinated Party Expenditures</li> <li>U.S.C. § 30116(d))</li> <li>Schedule F)</li> </ul> |                                       |
|             | (use        | Schedule F)                                                                                                            |                                       |
|             |             |                                                                                                                        |                                       |
| 26.         | Loa         | n Repayments Made                                                                                                      |                                       |
|             |             |                                                                                                                        |                                       |
| 27.         | Loa         | ns Made                                                                                                                |                                       |
| 28.         | (a)         | unds of Contributions To:<br>Individuals/Persons Other                                                                 |                                       |
|             | . ,         | Than Political Committees                                                                                              |                                       |
|             |             |                                                                                                                        |                                       |
|             | • •         | Political Party Committees                                                                                             |                                       |
|             | (c)         |                                                                                                                        |                                       |
|             |             | (such as PACs)                                                                                                         |                                       |
|             | (d)         | Total Contribution Refunds                                                                                             |                                       |
|             | (u)         | (add Lines 28(a), (b), and (c))▶                                                                                       |                                       |
|             |             |                                                                                                                        |                                       |
| 29.         | Oth         | er Disbursements                                                                                                       |                                       |
|             | •           |                                                                                                                        |                                       |
| 30.         | Fed<br>(a)  | leral Election Activity (52 U.S.C. § 30101(<br>Allocated Federal Election Activity                                     | 20))                                  |
|             | (0)         | (from Schedule H6)                                                                                                     |                                       |
|             |             | (i) Federal Share                                                                                                      |                                       |
|             |             |                                                                                                                        |                                       |
|             |             | (ii) "Levin" Share                                                                                                     |                                       |
|             | (b)         | Federal Election Activity Paid Entirely                                                                                |                                       |
|             |             | With Federal Funds                                                                                                     |                                       |
|             | (c)         | Total Federal Election Activity (add                                                                                   |                                       |
|             |             | Lines 30(a)(i), 30(a)(ii) and 30(b))                                                                                   |                                       |
|             |             |                                                                                                                        |                                       |
| 31.         |             | al Disbursements (add Lines 21(c), 22,                                                                                 |                                       |
|             | 23,         | 24, 25, 26, 27, 28(d), 29 and 30(c))                                                                                   |                                       |
|             | -           |                                                                                                                        |                                       |
| 32.         |             | al Federal Disbursements                                                                                               |                                       |
|             |             | btract Line 21(a)(ii) and Line 30(a)(ii)                                                                               | · · · · · · · · · · · · · · · · · · · |
|             | Tron        | n Line 31)                                                                                                             |                                       |

|         | 0_0_0 |  |
|---------|-------|--|
|         | 0_0.0 |  |
|         | 3000  |  |
|         | 30-00 |  |
| <u></u> | 0_00  |  |
|         | 0.00  |  |
|         | 0_0 0 |  |
|         | 0.00  |  |
|         | 0.00  |  |
|         | 0.00  |  |
|         | 0_00  |  |
|         | 000   |  |
|         | 000   |  |
|         |       |  |

П

| 0.0.0 |
|-------|
| 0.00  |
| 18000 |
|       |
|       |
|       |
| 0.0.0 |
| 0.00  |
| 0.0.0 |
| 0_00  |
| 0.00  |
| 0_00  |
|       |
|       |
| 000   |
|       |

FEC Form 3X (Rev. 02/2003)