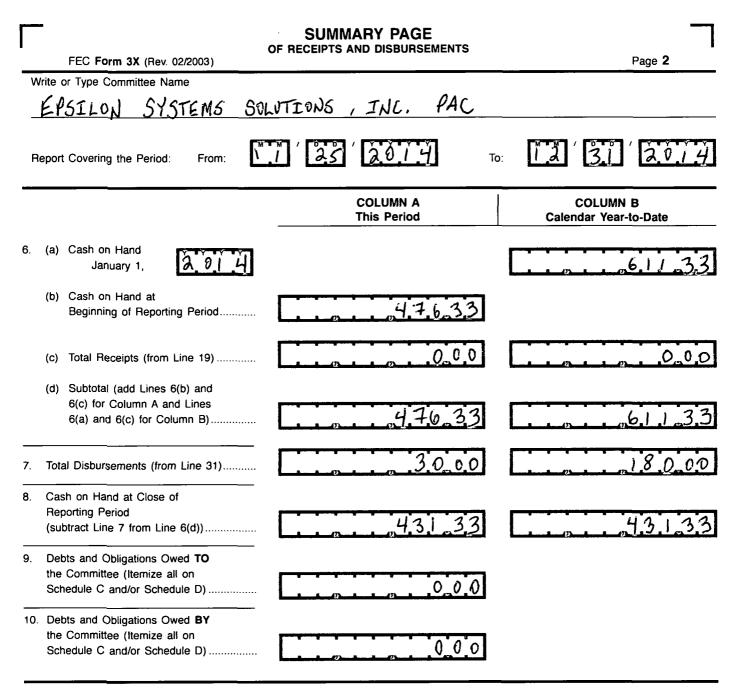

|         | 0_0_0 |  |
|---------|-------|--|
|         | 0_0.0 |  |
|         | 3000  |  |
|         | 30-00 |  |
| <u></u> | 0_00  |  |
|         | 0.00  |  |
|         | 0_0 0 |  |
|         | 0.00  |  |
|         | 0.00  |  |
|         | 0.00  |  |
|         | 0_00  |  |
|         | 000   |  |
|         | 000   |  |
|         |       |  |

|  |       | A   | 0_0 0 |
|--|-------|-----|-------|
|  | <br>_ | 472 | 0_00  |

0

0 D

0 0 0

0 0 О

30\_00

30.00

0 Ð

П

| 0.0.0 |
|-------|
| 0.00  |
| 18000 |
|       |
|       |
|       |
| 0.0.0 |
| 0.00  |
| 0.0.0 |
| 0_00  |
| 0.00  |
| 0_00  |
|       |
|       |
| 000   |
|       |

FEC Form 3X (Rev. 02/2003)