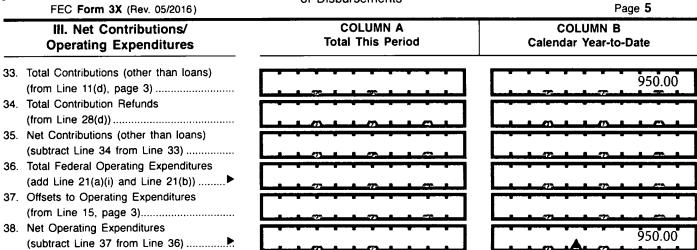

| FEC | Fo | orm | 3X | (Rev. | 05/2016) |
|-----|----|-----|----|-------|----------|
| [   | 1. | Dis | bu | rsem  | nents    |

(i)

23

25.

27. 28.

(a)

(d)

## COLUMN A **Total This Period**

COLUMN B **Calendar Year-to-Date** 