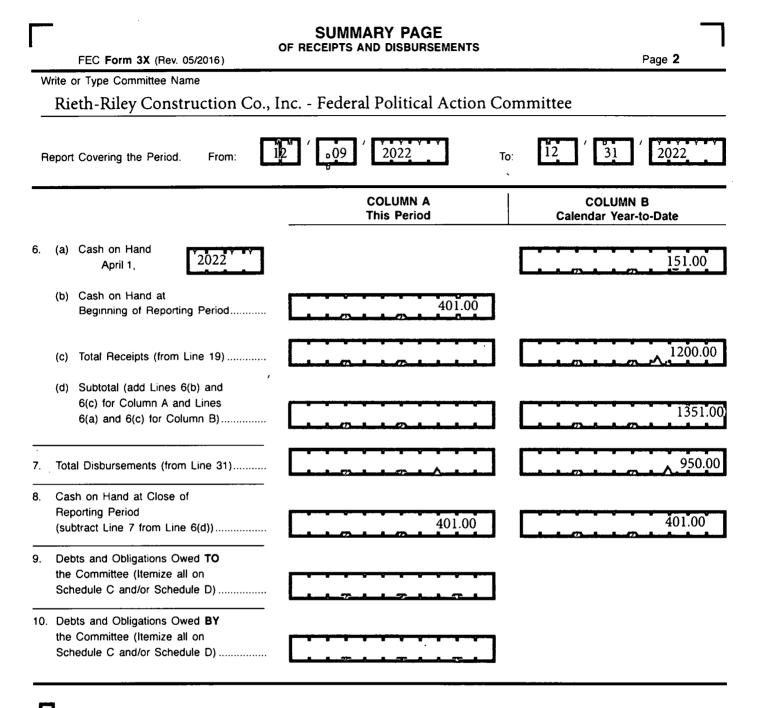

## For further information contact:

Federal Election Commission 999 E Street, NW Washington, DC 20463

Toll Free 800-424-9530 Local 202-694-1100

| DETAILED SUMMARY PAGE                                                                                                                                                                                                         |                                    |                                                          |  |  |  |
|-------------------------------------------------------------------------------------------------------------------------------------------------------------------------------------------------------------------------------|------------------------------------|----------------------------------------------------------|--|--|--|
| FEC Form 3X (Rev. 05/2016)                                                                                                                                                                                                    | of Receipts                        | Page 3                                                   |  |  |  |
| Write or Type Committee Name                                                                                                                                                                                                  |                                    |                                                          |  |  |  |
| Rieth-Riley Construction Co                                                                                                                                                                                                   | ., Inc Federal Political Action Co | mmittee                                                  |  |  |  |
| Report Covering the Period: From:                                                                                                                                                                                             | 12 / 09 / 2022 To                  | $\frac{12}{31}$                                          |  |  |  |
| I. Receipts                                                                                                                                                                                                                   | COLUMN A<br>Total This Period      | COLUMN B<br>Calendar Year-to-Date                        |  |  |  |
| <ul> <li>11. Contributions (other than loans) From: <ul> <li>(a) Individuals/Persons Other</li> <li>Than Political Committees</li> <li>(i) Itemized (use Schedule A)</li></ul></li></ul>                                      |                                    | 950.00<br>950.00<br>950.00<br>950.00<br>950.00<br>950.00 |  |  |  |
| <ol> <li>All Loans Received</li> <li>Loan Repayments Received</li> <li>Offsets To Operating Expenditures<br/>(Refunds, Rebates, etc.)<br/>(Carry Totals to Line 37, page 5)</li> <li>Refunds of Contributions Made</li> </ol> |                                    |                                                          |  |  |  |
| to Federal Candidates and Other<br>Political Committees                                                                                                                                                                       |                                    |                                                          |  |  |  |
| (b) Levin Funds (from Schedule H5)<br>(c) Total Transfers (add 18(a) and 18(b))                                                                                                                                               |                                    |                                                          |  |  |  |
| <ul> <li>19. Total Receipts (add Lines 11(d),<br/>12, 13, 14, 15, 16, 17, and 18(c))</li> <li>20. Total Federal Receipts</li> </ul>                                                                                           |                                    | 950.00                                                   |  |  |  |
| (subtract Line 18(c) from Line 19)                                                                                                                                                                                            |                                    | 950.00                                                   |  |  |  |