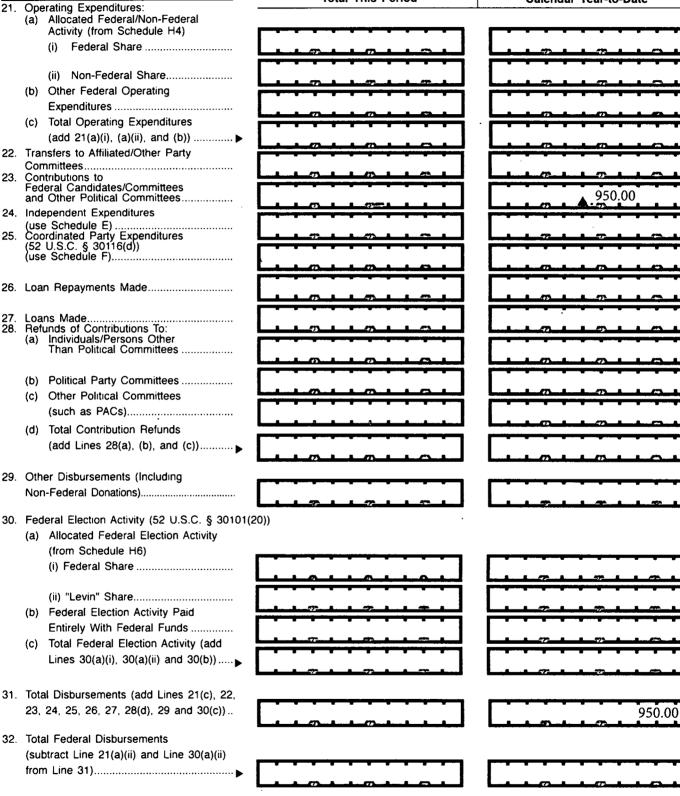

| FEC | Fo | orm | 3X | (Rev. | 05/2016) |
|-----|----|-----|----|-------|----------|
| [   | 1. | Dis | bu | rsem  | nents    |

(i)

23

25.

27. 28.

(a)

(d)

## COLUMN A **Total This Period**

COLUMN B **Calendar Year-to-Date** 