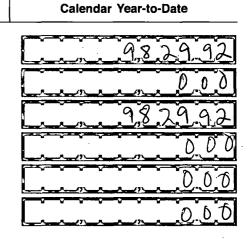

-

-

-----

ł

•

| FEC Form 3X (Rev. 02/2003)                                                                                                     | SUMMARY PAGE<br>OF RECEIPTS AND DISBURSEMENTS                           | Page <b>2</b>                     |
|--------------------------------------------------------------------------------------------------------------------------------|-------------------------------------------------------------------------|-----------------------------------|
| Write or Type Committee Name                                                                                                   |                                                                         |                                   |
| BOILERMAKERS LOCAL                                                                                                             | - 85 FEDERAL PAG                                                        |                                   |
| Report Covering the Period: From:                                                                                              |                                                                         |                                   |
| hepoir covering the relidu.                                                                                                    |                                                                         |                                   |
|                                                                                                                                | COLUMN A<br>This Period                                                 | COLUMN B<br>Calendar Year-to-Date |
| 6. (a) Cash on Hand<br>January 1,                                                                                              |                                                                         | 34,723.02                         |
| (b) Cash on Hand at<br>Beginning of Reporting Period                                                                           | 46,502.94                                                               |                                   |
| (c) Total Receipts (from Line 19)                                                                                              | <u> </u>                                                                | 9,829,92                          |
| <ul> <li>(d) Subtotal (add Lines 6(b) and</li> <li>6(c) for Column A and Lines</li> <li>6(a) and 6(c) for Column B)</li> </ul> | 44,502.94                                                               | 46,55294                          |
| 7. Total Disbursements (from Line 31)                                                                                          | 9,00000                                                                 | 9,050,00                          |
| <ol> <li>Cash on Hand at Close of<br/>Reporting Period<br/>(subtract Line 7 from Line 6(d))</li> </ol>                         | 37,502.94                                                               | 37,502.94                         |
| 9. Debts and Obligations Owed <b>TO</b><br>the Committee (Itemize all on<br>Schedule C and/or Schedule D)                      | 0.0.0                                                                   |                                   |
| 10. Debts and Obligations Owed <b>BY</b><br>the Committee (Itemize all on<br>Schedule C and/or Schedule D)                     | <u> </u>                                                                |                                   |
| This committee has qualified as a multic                                                                                       | candidate committee. (see FEC FORM 1M)                                  |                                   |
|                                                                                                                                | For further information contact:                                        |                                   |
|                                                                                                                                | Federal Election Commission<br>999 E Street, NW<br>Washington, DC 20463 |                                   |
| · · · · · ·                                                                                                                    | Toll Free 800-424-9530<br>Local 202-694-1100                            |                                   |
|                                                                                                                                |                                                                         |                                   |

| DETAILED SUMMARY PAGE                                                                                                                                                                                                                                     |                               |                                   |  |  |  |
|-----------------------------------------------------------------------------------------------------------------------------------------------------------------------------------------------------------------------------------------------------------|-------------------------------|-----------------------------------|--|--|--|
| FEC Form 3X (Rev. 06/2004)                                                                                                                                                                                                                                | of Receipts                   | Page 3                            |  |  |  |
| Write or Type Committee Name                                                                                                                                                                                                                              |                               |                                   |  |  |  |
| BOILERMAKERS LO                                                                                                                                                                                                                                           | CAL 85 FEDERAL                | PAC                               |  |  |  |
| Report Covering the Period: From:                                                                                                                                                                                                                         |                               | · 091/301/2015                    |  |  |  |
| I. Receipts                                                                                                                                                                                                                                               | COLUMN A<br>Total This Period | COLUMN B<br>Calendar Year-to-Date |  |  |  |
| <ul> <li>11. Contributions (other than loans) From:</li> <li>(a) Individuals/Persons Other<br/>Than Political Committees</li> <li>(i) Itemized (use Schedule A)</li> <li>(ii) Unitemized</li> <li>(iii) TOTAL (add<br/>Lines 11(a)(i) and (ii)</li> </ul> | <u> </u>                      | 9,829.92                          |  |  |  |
| <ul> <li>(b) Political Party Committees</li> <li>(c) Other Political Committees (such as PACs)</li> <li>(d) Total Contributions (add Lines</li> </ul>                                                                                                     |                               |                                   |  |  |  |
| <ul> <li>11(a)(iii), (b), and (c)) (Carry<br/>Totals to Line 33, page 5)</li> <li>12. Transfers From Affiliated/Other<br/>Party Committees</li> </ul>                                                                                                     | <u> </u>                      | 9,82992                           |  |  |  |
| 13. All Loans Received                                                                                                                                                                                                                                    |                               |                                   |  |  |  |
| <ol> <li>Loan Repayments Received</li> <li>Offsets To Operating Expenditures<br/>(Refunds, Rebates, etc.)<br/>(Carry Totals to Line 37, page 5)</li> </ol>                                                                                                |                               |                                   |  |  |  |
| <ol> <li>Refunds of Contributions Made<br/>to Federal Candidates and Other</li> </ol>                                                                                                                                                                     |                               |                                   |  |  |  |
| Political Committees<br>17. Other Federal Receipts<br>(Dividends, Interest, etc.)                                                                                                                                                                         |                               |                                   |  |  |  |
| <ol> <li>Transfers from Non-Federal and Levin Funds         <ul> <li>(a) Non-Federal Account</li> <li>(from Schedule H3)</li> </ul> </li> </ol>                                                                                                           |                               |                                   |  |  |  |
| (b) Levin Funds (from Schedule H5)                                                                                                                                                                                                                        |                               |                                   |  |  |  |
| (c) Total Transfers (add 18(a) and 18(b))                                                                                                                                                                                                                 |                               |                                   |  |  |  |
| ÷                                                                                                                                                                                                                                                         |                               |                                   |  |  |  |
| <ol> <li>Total Receipts (add Lines 11(d),</li> <li>12, 13, 14, 15, 16, 17, and 18(c))</li> </ol>                                                                                                                                                          | 0.00                          | 9,829,92                          |  |  |  |
| 20. Total Federal Receipts<br>(subtract Line 18(c) from Line 19)►                                                                                                                                                                                         | 0.00                          | 9,82992                           |  |  |  |
|                                                                                                                                                                                                                                                           |                               |                                   |  |  |  |