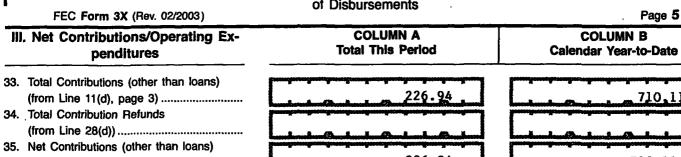

•

.

.

۰,

| Γ          | FEC Form 3X (Rev. 02/2003)                                                                                                     | SUMMARY PAGE<br>OF RECEIPTS AND DISBURSEMENTS                                                                   | Page <b>2</b>                     |
|------------|--------------------------------------------------------------------------------------------------------------------------------|-----------------------------------------------------------------------------------------------------------------|-----------------------------------|
| W          | rite or Type Committee Name                                                                                                    |                                                                                                                 |                                   |
| _          | AEROSPACE DISTRICT LODGE 8                                                                                                     | 37 - IAMAW -PAC                                                                                                 |                                   |
| R          | eport Covering the Period: From:                                                                                               | .07 <sup>01</sup> 2007 To:                                                                                      | 09 ' 30 ' 2007                    |
|            |                                                                                                                                | COLUMN A<br>This Period                                                                                         | COLUMN B<br>Calendar Year-to-Date |
| 6.         | (a) Cash on Hand<br>January 1, 2007                                                                                            |                                                                                                                 |                                   |
|            | (b) Cash on Hand at<br>Beginning of Reporting Period                                                                           | 1075.89                                                                                                         |                                   |
|            | (c) Total Receipts (from Line 19)                                                                                              | , 226.94                                                                                                        | 710.11.                           |
|            | <ul> <li>(d) Subtotal (add Lines 6(b) and</li> <li>6(c) for Column A and Lines</li> <li>6(a) and 6(c) for Column B)</li> </ul> | 1302,83                                                                                                         | 1590.88                           |
| 7.         | Total Disbursements (from Line 31)                                                                                             | 30.00                                                                                                           | 318.05                            |
| . <u> </u> | Cash on Hand at Close of<br>Reporting Period<br>(subtract Line 7 from Line 6(d))                                               | 1272.83                                                                                                         | 1272.83                           |
| 9.         | Debts and Obligations Owed <b>TO</b><br>the Committee (Itemize all on<br>Schedule C and/or Schedule D)                         |                                                                                                                 |                                   |
| 10.        | Debts and Obligations Owed <b>BY</b><br>the Committee (Itemize all on<br>Schedule C and/or Schedule D)                         | an ang |                                   |