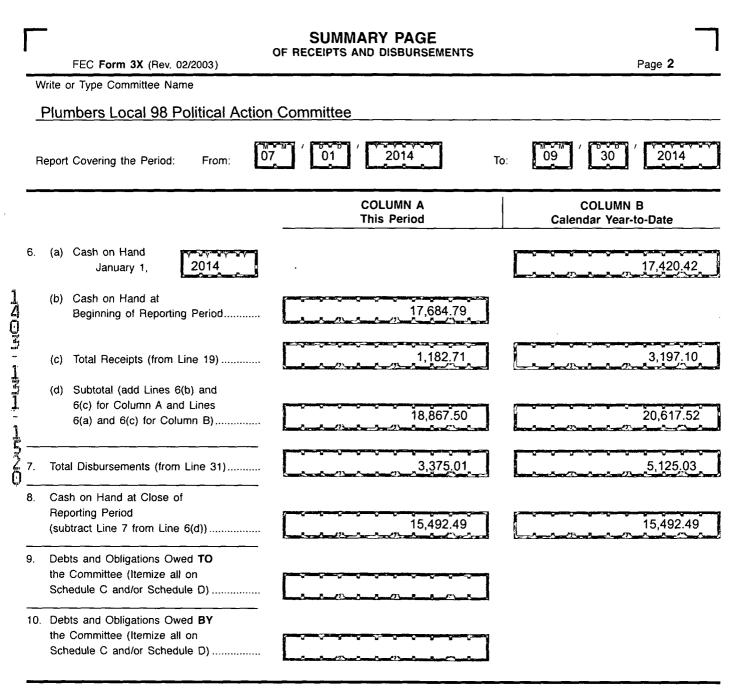

### For further information contact:

Federal Election Commission 999 E Street, NW Washington, DC 20463

Toll Free 800-424-9530 Local 202-694-1100

| DETAILED | SUMMARY                  | PAGE |
|----------|--------------------------|------|
|          | <b>QQ</b> IIIIII II IIII |      |

of Receipts

Page 3

Write or Type Committee Name

FEC Form 3X (Rev. 06/2004)

| F             | Report Covering the Period: From: 07                                                                  | 1 01 2014 To:                 | 09 30 2014                        |  |  |
|---------------|-------------------------------------------------------------------------------------------------------|-------------------------------|-----------------------------------|--|--|
|               | I. Receipts                                                                                           | COLUMN A<br>Total This Period | COLUMN B<br>Calendar Year-to-Date |  |  |
| 11.           | Contributions (other than loans) From:<br>(a) Individuals/Persons Other<br>Than Political Committees  |                               | <u></u>                           |  |  |
|               | (i) Itemized (use Schedule A)                                                                         |                               |                                   |  |  |
| 4             | (ii) Unitemized                                                                                       | 1,182.71                      | 3,197.10                          |  |  |
| 1<br>Q        | (iii) TOTAL (add<br>Lines 11(a)(i) and (ii)▶                                                          | 1,182.71                      | 3,197.10                          |  |  |
| -             | <ul><li>(b) Political Party Committees</li><li>(c) Other Political Committees</li></ul>               |                               |                                   |  |  |
| فسأؤبط إلد    | (such as PACs)<br>(d) Total Contributions (add Lines                                                  | Lecono a constant             |                                   |  |  |
| -<br>-<br>12. | 11(a)(iii), (b), and (c)) (Carry<br>Totals to Line 33, page 5)                                        | 1,182.71                      | 3,197.10                          |  |  |
| 2             | Party Committees                                                                                      |                               |                                   |  |  |
| <b>⊭</b> 13.  | All Loans Received                                                                                    |                               |                                   |  |  |
|               | Loan Repayments Received<br>Offsets To Operating Expenditures<br>(Refunds, Rebates, etc.)             |                               |                                   |  |  |
| 16.           | (Carry Totals to Line 37, page 5)<br>Refunds of Contributions Made<br>to Federal Candidates and Other |                               |                                   |  |  |
| 17            | Political Committees                                                                                  |                               |                                   |  |  |
|               | (Dividends, Interest, etc.)                                                                           |                               |                                   |  |  |
| 18.           | Transfers from Non-Federal and Levin Funds<br>(a) Non-Federal Account<br>(from Schedule H3)           |                               |                                   |  |  |
|               | (b) Levin Funds (from Schedule H5)                                                                    |                               |                                   |  |  |
|               | (c) Total Transfers (add 18(a) and 18(b))                                                             |                               |                                   |  |  |
| 19.           | Total Receipts (add Lines 11(d),                                                                      | <b></b>                       |                                   |  |  |
|               | 12, 13, 14, 15, 16, 17, and 18(c))▶                                                                   | 1,182.71                      | 3,197.10                          |  |  |
| 20.           | Total Federal Receipts<br>(subtract Line 18(c) from Line 19)▶                                         | 1,182.71                      | 3,197.10                          |  |  |

## DETAILED SUMMARY PAGE

of Disbursements

FEC Form 3X (Rev. 02/2003)

#### **II. Disbursements**

#### COLUMN A **Total This Period**

COLUMN B Calendar Year-to-Date

Page 4

21. Operating Expenditures: Allocated Federal/Non-Federal (a) Activity (from Schedule H4) Federal Share ..... (i) (ii) Non-Federal Share..... (b) Other Federal Operating Expenditures ..... (c) Total Operating Expenditures (add 21(a)(i), (a)(ii), and (b)) ..... > 22. Transfers to Affiliated/Other Party Committees... ..... 23 Contributions to Federal Candidates/Committees and Other Political Committees..... 24. Independent Expenditures (use Schedule E)..... Coordinated Party Expenditures (2 U.S.C. §441a(d)) (use Schedule F)..... 25. 26. Loan Repayments Made..... -15うこう 27 Loans Made..... 28 Refunds of Contributions To: Individuals/Persons Other (a) Than Political Committees ...... (b) Political Party Committees ..... (c) Other Political Committees (such as PACs)..... (d) Total Contribution Refunds (add Lines 28(a), (b), and (c))..... ▶ 29. Other Disbursements ..... 30. Federal Election Activity (2 U.S.C. §431(20)) (a) Allocated Federal Election Activity (from Schedule H6) (i) Federal Share ..... (ii) "Levin" Share..... (b) Federal Election Activity Paid Entirely With Federal Funds ..... (c) Total Federal Election Activity (add .

والمراجع والمساور وال

Lines 30(a)(i), 30(a)(ii) and 30(b)).... >

- 31. Total Disbursements (add Lines 21(c), 22, 23, 24, 25, 26, 27, 28(d), 29 and 30(c))...
- 32. Total Federal Disbursements (subtract Line 21(a)(ii) and Line 30(a)(ii) from Line 31).....

125.01 125.01 3.250.00

3,375.01

3.375.01

|                                                                                                                                                                                                                                                                                                                                                                                                                                                                                                                                                                                                                                                                                                                                                                                                                                             | =        |
|---------------------------------------------------------------------------------------------------------------------------------------------------------------------------------------------------------------------------------------------------------------------------------------------------------------------------------------------------------------------------------------------------------------------------------------------------------------------------------------------------------------------------------------------------------------------------------------------------------------------------------------------------------------------------------------------------------------------------------------------------------------------------------------------------------------------------------------------|----------|
| 375.03                                                                                                                                                                                                                                                                                                                                                                                                                                                                                                                                                                                                                                                                                                                                                                                                                                      |          |
|                                                                                                                                                                                                                                                                                                                                                                                                                                                                                                                                                                                                                                                                                                                                                                                                                                             | _        |
| 375.03                                                                                                                                                                                                                                                                                                                                                                                                                                                                                                                                                                                                                                                                                                                                                                                                                                      | 1        |
|                                                                                                                                                                                                                                                                                                                                                                                                                                                                                                                                                                                                                                                                                                                                                                                                                                             | <u> </u> |
|                                                                                                                                                                                                                                                                                                                                                                                                                                                                                                                                                                                                                                                                                                                                                                                                                                             | f.       |
| <mark>╴╶╴╱╌╴╱╶╴╱╵╌╱</mark> ┝╼╌ <u>╱</u> ╞╌ <u>╱</u> ╞╲ <mark>╴╴</mark> ┍╴┍╌╸╱╌╌╱┝╌<br>═╼┯╤╼╼╤╼╼╤╘╼╤╘╼╤╘╼╤╧╼╤╧╼╤╧╼╤╧                                                                                                                                                                                                                                                                                                                                                                                                                                                                                                                                                                                                                                                                                                                         | 4        |
| 4.750.00                                                                                                                                                                                                                                                                                                                                                                                                                                                                                                                                                                                                                                                                                                                                                                                                                                    |          |
|                                                                                                                                                                                                                                                                                                                                                                                                                                                                                                                                                                                                                                                                                                                                                                                                                                             | <u>_</u> |
| an <mark>a (maalaan daraalaan daraala<br/>Araalaan daraalaan dar</mark> | -1       |
| <mark>╺╺┙┙╶┙┙┙┙┙┙┙┙┙┙┙┙┙┙┙┙┙┙┙</mark>                                                                                                                                                                                                                                                                                                                                                                                                                                                                                                                                                                                                                                                                                                                                                                                                       |          |
|                                                                                                                                                                                                                                                                                                                                                                                                                                                                                                                                                                                                                                                                                                                                                                                                                                             | _        |
|                                                                                                                                                                                                                                                                                                                                                                                                                                                                                                                                                                                                                                                                                                                                                                                                                                             | ٦        |
|                                                                                                                                                                                                                                                                                                                                                                                                                                                                                                                                                                                                                                                                                                                                                                                                                                             |          |
|                                                                                                                                                                                                                                                                                                                                                                                                                                                                                                                                                                                                                                                                                                                                                                                                                                             |          |
|                                                                                                                                                                                                                                                                                                                                                                                                                                                                                                                                                                                                                                                                                                                                                                                                                                             |          |
|                                                                                                                                                                                                                                                                                                                                                                                                                                                                                                                                                                                                                                                                                                                                                                                                                                             |          |
|                                                                                                                                                                                                                                                                                                                                                                                                                                                                                                                                                                                                                                                                                                                                                                                                                                             |          |
|                                                                                                                                                                                                                                                                                                                                                                                                                                                                                                                                                                                                                                                                                                                                                                                                                                             |          |
|                                                                                                                                                                                                                                                                                                                                                                                                                                                                                                                                                                                                                                                                                                                                                                                                                                             |          |
|                                                                                                                                                                                                                                                                                                                                                                                                                                                                                                                                                                                                                                                                                                                                                                                                                                             |          |
|                                                                                                                                                                                                                                                                                                                                                                                                                                                                                                                                                                                                                                                                                                                                                                                                                                             |          |
|                                                                                                                                                                                                                                                                                                                                                                                                                                                                                                                                                                                                                                                                                                                                                                                                                                             |          |
|                                                                                                                                                                                                                                                                                                                                                                                                                                                                                                                                                                                                                                                                                                                                                                                                                                             |          |
|                                                                                                                                                                                                                                                                                                                                                                                                                                                                                                                                                                                                                                                                                                                                                                                                                                             |          |

5,125.03

5.125.03

FE6AN026