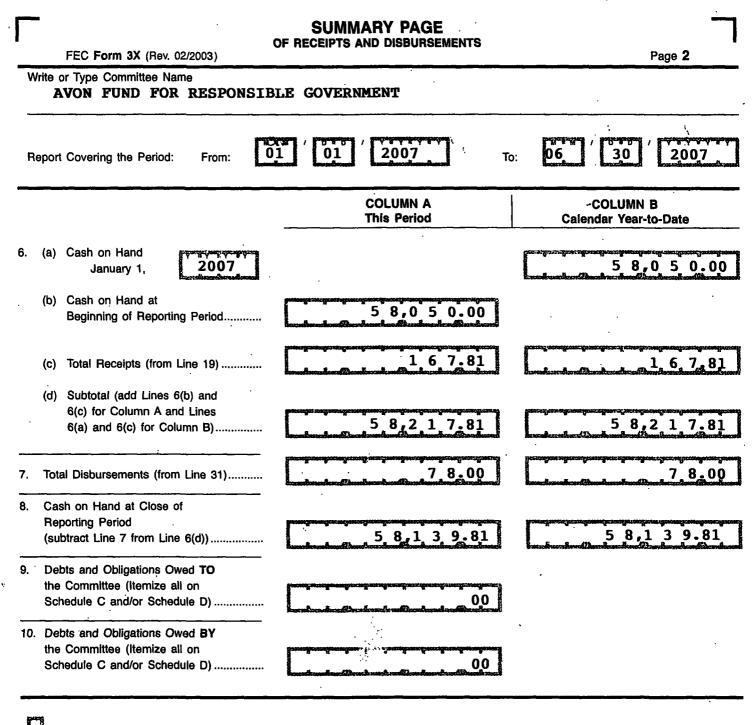

.

.

,

.

This committee has qualified as a multicandidate committee. (see FEC FORM 1M)