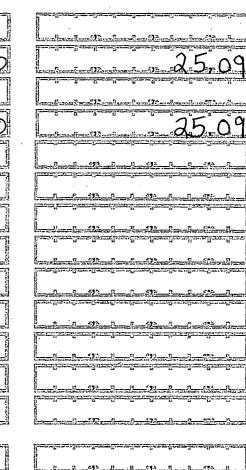

...

1

FE7AN014

| Γ       | -<br>FEC Form 3X (Rev. 02/2003)                                                                                                | Page 2                  |                                   |  |  |  |  |  |
|---------|--------------------------------------------------------------------------------------------------------------------------------|-------------------------|-----------------------------------|--|--|--|--|--|
|         | Vrite or Type Committee Name<br>Lafayette Coun                                                                                 | ty Democratic Tai       | r-ty                              |  |  |  |  |  |
| R       | Report Covering the Period: From: 0.4 0.1 2.016. To: 0.6 3.0 2.0.16                                                            |                         |                                   |  |  |  |  |  |
| <b></b> |                                                                                                                                | COLUMN A<br>This Period | COLUMN B<br>Calendar Year-to-Date |  |  |  |  |  |
| 6.      | (a) Cash on Hand<br>January 1, <u>2014</u>                                                                                     |                         | 1.3.4.8.8                         |  |  |  |  |  |
|         | (b) Cash on Hand at<br>Beginning of Reporting Period                                                                           | 10979                   | ·                                 |  |  |  |  |  |
|         | (c) Total Receipts (from Line 19)                                                                                              | 3,19,7,10               | 3,197.10                          |  |  |  |  |  |
|         | <ul> <li>(d) Subtotal (add Lines 6(b) and</li> <li>6(c) for Column A and Lines</li> <li>6(a) and 6(c) for Column B)</li> </ul> | 3,30,6.8.9              | 3.331.98                          |  |  |  |  |  |
| 7.      | Total Disbursements (from Line 31)                                                                                             |                         | 25,09                             |  |  |  |  |  |
| 8.      | Cash on Hand at Close of<br>Reporting Period<br>(subtract Line 7 from Line 6(d))                                               | 3,306,89                | 3,30.6.8.9                        |  |  |  |  |  |
| 9.      | Debts and Obligations Owed <b>TO</b><br>the Committee (Itemize all on<br>Schedule C and/or Schedule D)                         |                         |                                   |  |  |  |  |  |
| 10.     | Debts and Obligations Owed <b>BY</b><br>the Committee (Itemize all on<br>Schedule C and/or Schedule D)                         |                         |                                   |  |  |  |  |  |