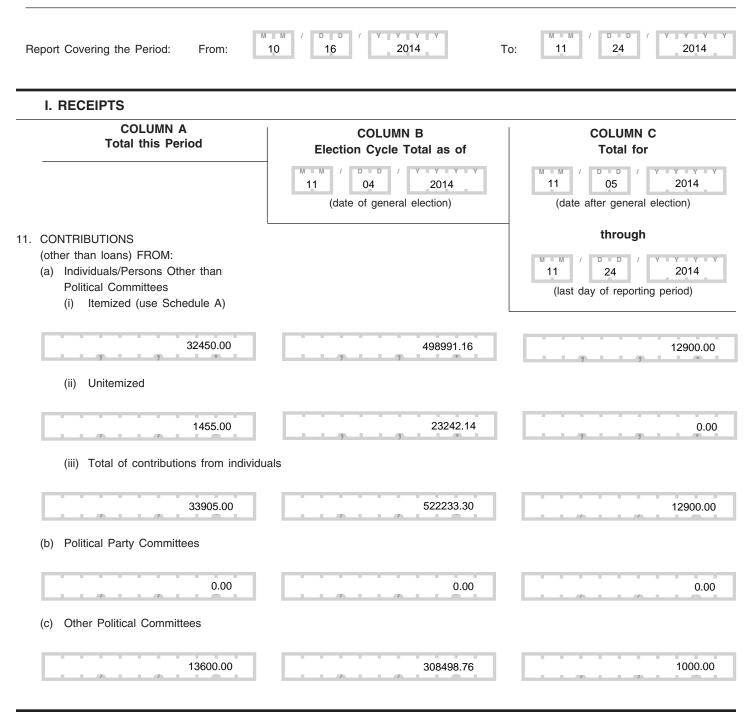

## Write or Type Committee Name WEBER FOR CONGRESS

FEC Form 3 (Revised 07/05)

Image# 15970656518

# POST-ELECTION DETAILED SUMMARY PAGE

Report of Receipts and Disbursements

|     | FEC Form 3 (Revised 1/01)                         |                                                                                                   | PAGE 4 / 38                                                                                                                   |
|-----|---------------------------------------------------|---------------------------------------------------------------------------------------------------|-------------------------------------------------------------------------------------------------------------------------------|
|     | COLUMN A<br>Total this Period                     | COLUMN B<br>Election Cycle Total as of *<br>(date of general election)<br>(* See page 5 for date) | COLUMN C<br>Total for * (date after general election)<br>through * (last day of reporting period)<br>(* See page 5 for dates) |
|     | (d) The Candidate                                 |                                                                                                   |                                                                                                                               |
|     | 0.00                                              | 400.00                                                                                            | 0.00                                                                                                                          |
|     | (e) TOTAL CONTRIBUTIONS (other than lo            | pans) (add Lines 11(a)(iii), (b), (c) and (d))                                                    |                                                                                                                               |
|     | 47505.00                                          | 831132.06                                                                                         | 13900.00                                                                                                                      |
| 12. | TRANSFERS FROM OTHER AUTHORIZED                   | COMMITTEES                                                                                        |                                                                                                                               |
|     | 0.00                                              | 0.00                                                                                              | 0.00                                                                                                                          |
| 13. | LOANS:<br>(a) Made or Guaranteed by the Candidate |                                                                                                   |                                                                                                                               |
|     | 0.00                                              | 0.00                                                                                              | 0.00                                                                                                                          |
|     | (b) All Other Loans                               |                                                                                                   |                                                                                                                               |
|     | 0.00                                              | 0.00                                                                                              | 0.00                                                                                                                          |
|     | (c) TOTAL LOANS (add Lines 13(a) and (b)          | )                                                                                                 |                                                                                                                               |
|     | 0.00                                              | 0.00                                                                                              | 0.00                                                                                                                          |
| 14. | OFFSETS TO OPERATING EXPENDITURE                  | S (Refunds, rebates, etc.)                                                                        |                                                                                                                               |
|     | 0.00                                              | 517.97                                                                                            | <u>0</u> .00                                                                                                                  |
| 15. | OTHER RECEIPTS (Dividends, Interest, etc.         | )                                                                                                 |                                                                                                                               |
|     | 0.00                                              | 0.00                                                                                              | 0.00                                                                                                                          |
| 16. | TOTAL RECEIPTS (add 11(e), 12, 13(c), 14          | and 15)                                                                                           |                                                                                                                               |
|     | 47505.00                                          | 831650.03                                                                                         | 13900.00                                                                                                                      |