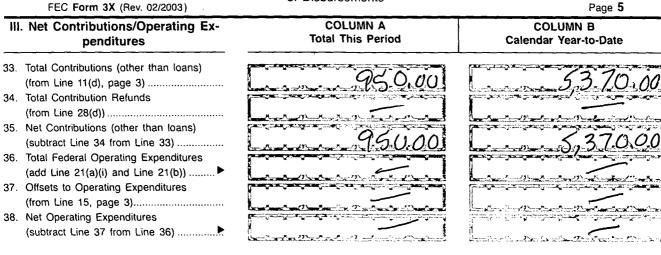

## For further information contact:

Federal Election Commission 999 E Street, NW Washington, DC 20463

Toll Free 800-424-9530 Local 202-694-1100

FE6AN026

| Γ   | ٦                                                                                                                                                                               |                               |                                                                                                                                                                                                                                                                                                                                                                                                                                                                                                                                                                                                                                                                                                                                                                                                                                                                                                                                                                                                                                                                                                                                                                                                                                                                                                                                                                                                                                                                                                                                                                                                                                                                                                                                                                                                                                                                                                                                                                                                                                                                                                                                |
|-----|---------------------------------------------------------------------------------------------------------------------------------------------------------------------------------|-------------------------------|--------------------------------------------------------------------------------------------------------------------------------------------------------------------------------------------------------------------------------------------------------------------------------------------------------------------------------------------------------------------------------------------------------------------------------------------------------------------------------------------------------------------------------------------------------------------------------------------------------------------------------------------------------------------------------------------------------------------------------------------------------------------------------------------------------------------------------------------------------------------------------------------------------------------------------------------------------------------------------------------------------------------------------------------------------------------------------------------------------------------------------------------------------------------------------------------------------------------------------------------------------------------------------------------------------------------------------------------------------------------------------------------------------------------------------------------------------------------------------------------------------------------------------------------------------------------------------------------------------------------------------------------------------------------------------------------------------------------------------------------------------------------------------------------------------------------------------------------------------------------------------------------------------------------------------------------------------------------------------------------------------------------------------------------------------------------------------------------------------------------------------|
|     | FEC Form 3X (Rev. 06/2004)                                                                                                                                                      |                               | Page <b>3</b>                                                                                                                                                                                                                                                                                                                                                                                                                                                                                                                                                                                                                                                                                                                                                                                                                                                                                                                                                                                                                                                                                                                                                                                                                                                                                                                                                                                                                                                                                                                                                                                                                                                                                                                                                                                                                                                                                                                                                                                                                                                                                                                  |
| Wr  | ite or Type Committee Name                                                                                                                                                      |                               |                                                                                                                                                                                                                                                                                                                                                                                                                                                                                                                                                                                                                                                                                                                                                                                                                                                                                                                                                                                                                                                                                                                                                                                                                                                                                                                                                                                                                                                                                                                                                                                                                                                                                                                                                                                                                                                                                                                                                                                                                                                                                                                                |
| L   | Uyoming County De                                                                                                                                                               | mocratic Committee            |                                                                                                                                                                                                                                                                                                                                                                                                                                                                                                                                                                                                                                                                                                                                                                                                                                                                                                                                                                                                                                                                                                                                                                                                                                                                                                                                                                                                                                                                                                                                                                                                                                                                                                                                                                                                                                                                                                                                                                                                                                                                                                                                |
| Re  | port Covering the Period: From:                                                                                                                                                 | 1 01 2014 т                   | 09 30 2014                                                                                                                                                                                                                                                                                                                                                                                                                                                                                                                                                                                                                                                                                                                                                                                                                                                                                                                                                                                                                                                                                                                                                                                                                                                                                                                                                                                                                                                                                                                                                                                                                                                                                                                                                                                                                                                                                                                                                                                                                                                                                                                     |
|     | I. Receipts                                                                                                                                                                     | COLUMN A<br>Total This Period | COLUMN B<br>Calendar Year-to-Date                                                                                                                                                                                                                                                                                                                                                                                                                                                                                                                                                                                                                                                                                                                                                                                                                                                                                                                                                                                                                                                                                                                                                                                                                                                                                                                                                                                                                                                                                                                                                                                                                                                                                                                                                                                                                                                                                                                                                                                                                                                                                              |
|     | <ul> <li>Contributions (other than loans) From:</li> <li>(a) Individuals/Persons Other<br/>Than Political Committees <ul> <li>(i) Itemized (use Schedule A)</li></ul></li></ul> | ,500.00<br>,500,00<br>,450,00 | 4,120,00<br>4,120,00<br>1,250,00                                                                                                                                                                                                                                                                                                                                                                                                                                                                                                                                                                                                                                                                                                                                                                                                                                                                                                                                                                                                                                                                                                                                                                                                                                                                                                                                                                                                                                                                                                                                                                                                                                                                                                                                                                                                                                                                                                                                                                                                                                                                                               |
| 12. | <ul> <li>(d) Total Contributions (add Lines<br/>11(a)(iii), (b), and (c)) (Carry<br/>Totals to Line 33, page 5)</li></ul>                                                       | ,950,00                       | 5,370.00                                                                                                                                                                                                                                                                                                                                                                                                                                                                                                                                                                                                                                                                                                                                                                                                                                                                                                                                                                                                                                                                                                                                                                                                                                                                                                                                                                                                                                                                                                                                                                                                                                                                                                                                                                                                                                                                                                                                                                                                                                                                                                                       |
|     | All Loans Received                                                                                                                                                              |                               | And a de a de la construction de |
| 15. | Loan Repayments Received<br>Offsets To Operating Expenditures<br>(Refunds, Rebates, etc.)<br>(Carry Totals to Line 37, page 5)                                                  |                               |                                                                                                                                                                                                                                                                                                                                                                                                                                                                                                                                                                                                                                                                                                                                                                                                                                                                                                                                                                                                                                                                                                                                                                                                                                                                                                                                                                                                                                                                                                                                                                                                                                                                                                                                                                                                                                                                                                                                                                                                                                                                                                                                |
|     | Refunds of Contributions Made<br>to Federal Candidates and Other<br>Political Committees                                                                                        |                               | 100 and                                                                                                                                                                                                                                                                                                                                                                                                                                                                                                                                                                                                                                                                                                                                                                                                                                                                                                                                                                                                                                                                                                                                                                                                                                                                                                                                                                                                                                                                                                                                                                                                                                                                                                                                                                                                                                                                                                                                                                                                                                                                                                                        |
|     | Other Federal Receipts<br>(Dividends, Interest, etc.)                                                                                                                           |                               |                                                                                                                                                                                                                                                                                                                                                                                                                                                                                                                                                                                                                                                                                                                                                                                                                                                                                                                                                                                                                                                                                                                                                                                                                                                                                                                                                                                                                                                                                                                                                                                                                                                                                                                                                                                                                                                                                                                                                                                                                                                                                                                                |
| 18. | Transfers from Non-Federal and Levin Funds<br>(a) Non-Federal Account<br>(from Schedule H3)                                                                                     |                               |                                                                                                                                                                                                                                                                                                                                                                                                                                                                                                                                                                                                                                                                                                                                                                                                                                                                                                                                                                                                                                                                                                                                                                                                                                                                                                                                                                                                                                                                                                                                                                                                                                                                                                                                                                                                                                                                                                                                                                                                                                                                                                                                |
|     | (b) Levin Funds (from Schedule H5)                                                                                                                                              | the same all and a second and |                                                                                                                                                                                                                                                                                                                                                                                                                                                                                                                                                                                                                                                                                                                                                                                                                                                                                                                                                                                                                                                                                                                                                                                                                                                                                                                                                                                                                                                                                                                                                                                                                                                                                                                                                                                                                                                                                                                                                                                                                                                                                                                                |
|     | (c) Total Transfers (add 18(a) and 18(b))                                                                                                                                       |                               | and the second                                                                                                                                                                                                                                                                                                                                                                                                                                                                                                                                                                                                                                                                                                                                                                                                                                                                                                                                                                                                                                                                                                                                                                                                                                                                                                                                                                                                                                                                                                                                                                                                                                                                                                                                                                                                                                                                                                                                                                                                               |
| 19. | Total Receipts (add Lines 11(d),<br>12, 13, 14, 15, 16, 17, and 18(c))►                                                                                                         | 950.00                        | 5,570.00                                                                                                                                                                                                                                                                                                                                                                                                                                                                                                                                                                                                                                                                                                                                                                                                                                                                                                                                                                                                                                                                                                                                                                                                                                                                                                                                                                                                                                                                                                                                                                                                                                                                                                                                                                                                                                                                                                                                                                                                                                                                                                                       |
| 20. | Total Federal Receipts<br>(subtract Line 18(c) from Line 19)►                                                                                                                   | hard and a second second      |                                                                                                                                                                                                                                                                                                                                                                                                                                                                                                                                                                                                                                                                                                                                                                                                                                                                                                                                                                                                                                                                                                                                                                                                                                                                                                                                                                                                                                                                                                                                                                                                                                                                                                                                                                                                                                                                                                                                                                                                                                                                                                                                |