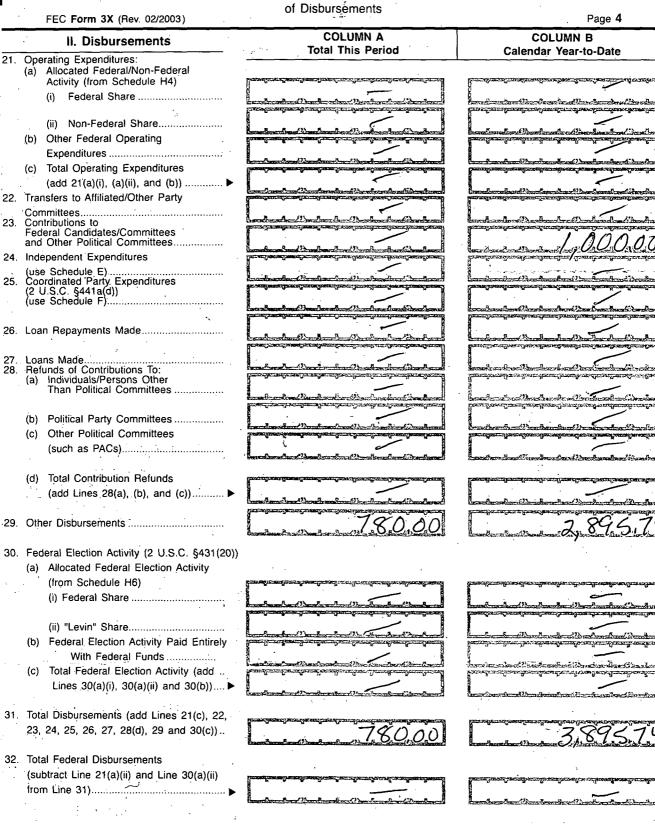

## **DETAILED SUMMARY PAGE**

(a)

23.

24.

25.

28.

(c)

FE6AN026

## DETAILED SUMMARY PAGE

of Disbursements

FE6AN026

P.O. BOX 456 SILVER SPRINGS, NY 14550 WYOMING COUNTY DEMOCRATIC COMMITTEE RECEIVED NIGOCT 20 ANIC: 00 214 OCT 20 20463 Washington DC 20463 999 E Street N.W. Ideral Election Commission ROCHESTER NY 144 15 OCT 2014 PM4