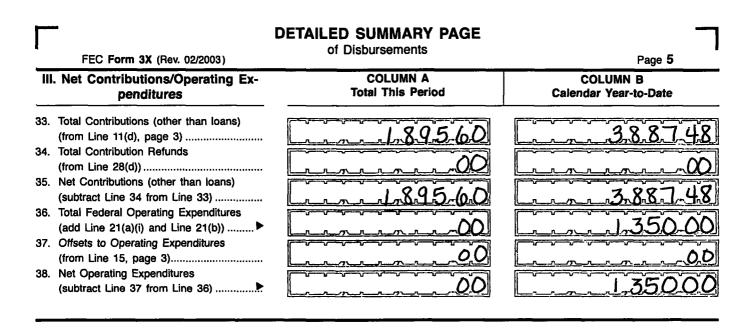

## II. Disbursements

Codoral

|     | (a) Allocated Federal/Non-Federal<br>Activity (from Schedule H4)                                  |   |
|-----|---------------------------------------------------------------------------------------------------|---|
|     | (i) Federal Share                                                                                 |   |
|     | (ii) Non-Federal Share                                                                            |   |
|     | (b) Other Federal Operating                                                                       |   |
|     | Expenditures                                                                                      |   |
|     | (c) Total Operating Expenditures                                                                  |   |
|     | (add 21(a)(i), (a)(ii), and (b))                                                                  | Þ |
| 22. | Transfers to Affiliated/Other Party                                                               |   |
| 23. | Committees<br>Contributions to<br>Federal Candidates/Committees<br>and Other Political Committees |   |
| 24. | Independent Expenditures                                                                          |   |
| 25. | (use Schedule E)<br>Coordinated Party Expenditures<br>(2 U.S.C. §441a(d))<br>(use Schedule F)     |   |
| 26. | Loan Repayments Made                                                                              |   |
| 27  | Loans Made                                                                                        |   |

- - (b) Political Party Committees ......
    (c) Other Political Committees (such as PACs)......
  - (d) Total Contribution Refunds
     (add Lines 28(a), (b), and (c))......
- 29. Other Disbursements .....
- 30. Federal Election Activity (2 U.S.C. §431(20))
  - (a) Allocated Federal Election Activity
     (from Schedule H6)
     (i) Federal Share .....
  - (ii) "Levin" Share.....(b) Federal Election Activity Paid Entirely With Federal Funds ......
  - (c) Total Federal Election Activity (add ... Lines 30(a)(i), 30(a)(ii) and 30(b))....▶
- Total Disbursements (add Lines 21(c), 22, 23, 24, 25, 26, 27, 28(d), 29 and 30(c))...

| <mark>╱┈╲┈╱┉╱┈╱┈╱┈╱┈╱┈╱┈╱┈╱</mark>                                                                                                                                                                                                                                                                                                                                                                                                                                                                                                                                                                                                                                                                                                                                                                                                                                                                         |                         |
|------------------------------------------------------------------------------------------------------------------------------------------------------------------------------------------------------------------------------------------------------------------------------------------------------------------------------------------------------------------------------------------------------------------------------------------------------------------------------------------------------------------------------------------------------------------------------------------------------------------------------------------------------------------------------------------------------------------------------------------------------------------------------------------------------------------------------------------------------------------------------------------------------------|-------------------------|
|                                                                                                                                                                                                                                                                                                                                                                                                                                                                                                                                                                                                                                                                                                                                                                                                                                                                                                            | 0                       |
| <u></u>                                                                                                                                                                                                                                                                                                                                                                                                                                                                                                                                                                                                                                                                                                                                                                                                                                                                                                    |                         |
| r i l                                                                                                                                                                                                                                                                                                                                                                                                                                                                                                                                                                                                                                                                                                                                                                                                                                                                                                      | $\mathbf{b}$            |
| <u></u>                                                                                                                                                                                                                                                                                                                                                                                                                                                                                                                                                                                                                                                                                                                                                                                                                                                                                                    |                         |
|                                                                                                                                                                                                                                                                                                                                                                                                                                                                                                                                                                                                                                                                                                                                                                                                                                                                                                            | $\mathcal{O}$           |
|                                                                                                                                                                                                                                                                                                                                                                                                                                                                                                                                                                                                                                                                                                                                                                                                                                                                                                            |                         |
| L <u>r. r. n. r. r. m. r. m. r. m. d</u>                                                                                                                                                                                                                                                                                                                                                                                                                                                                                                                                                                                                                                                                                                                                                                                                                                                                   | $\mathcal{O}$           |
|                                                                                                                                                                                                                                                                                                                                                                                                                                                                                                                                                                                                                                                                                                                                                                                                                                                                                                            | $\overline{\mathbf{x}}$ |
| ,  ,  ,  ,  ,  ,  ,  ,  ,  ,  ,  ,  ,  ,  ,  ,  ,  ,  ,  ,  ,  ,  ,  ,  ,  ,  ,  ,  ,  ,  ,  ,  ,  ,  ,  ,  ,  ,  ,  ,  ,  ,  ,  ,  ,  ,  ,  ,  ,  ,  ,  ,  ,  ,  ,  ,  ,  ,  ,  ,  ,  ,  ,  ,  ,  ,  ,  ,  ,  ,  ,  ,  ,  ,  ,  ,  ,  ,  ,  ,  ,  ,  ,  ,  ,  ,  ,  ,  ,  ,  ,  ,  ,  ,  ,  ,  ,  ,  ,  ,  ,  ,  ,  ,  ,  ,  ,  ,  ,  ,  ,  ,  ,  ,  ,  ,  ,  ,  ,  ,  ,  ,  ,  ,  ,  ,  ,  ,  ,  ,  ,  ,  ,  ,  ,  ,  ,  ,  ,  ,  ,  ,  ,  ,  ,  ,  ,  ,  ,  ,  ,  ,  ,  ,  ,  ,  ,  ,  ,  ,  ,  ,  ,  ,  ,  ,  ,  ,  ,  ,  ,  ,  ,  ,  ,  ,  ,  ,  ,  ,  ,  ,  ,  ,  ,  ,  ,  ,  ,  ,  ,  ,  ,  ,  ,  ,  ,  ,  ,  ,  ,  ,  ,  ,  ,  ,  ,  ,  ,  ,  ,  ,  ,  ,  ,  ,  ,  ,  ,  ,  ,  ,  ,  ,  ,  ,  ,  ,  ,  ,  ,  ,  ,  ,  ,  ,  ,  ,  ,  ,  ,  ,  ,  ,  ,  ,  ,  ,  ,  ,  ,  ,  ,  ,  ,  ,  ,  ,  ,  ,  ,  ,  ,  ,  ,  ,  ,  ,  ,  ,  ,  ,  ,  ,  ,  ,  ,  ,  ,  ,  ,  ,  ,  ,  ,  ,  ,  ,  ,  ,  ,  , | $\mathcal{Q}$           |
|                                                                                                                                                                                                                                                                                                                                                                                                                                                                                                                                                                                                                                                                                                                                                                                                                                                                                                            |                         |
|                                                                                                                                                                                                                                                                                                                                                                                                                                                                                                                                                                                                                                                                                                                                                                                                                                                                                                            |                         |
| ······································                                                                                                                                                                                                                                                                                                                                                                                                                                                                                                                                                                                                                                                                                                                                                                                                                                                                     | $\overline{\mathbf{A}}$ |
|                                                                                                                                                                                                                                                                                                                                                                                                                                                                                                                                                                                                                                                                                                                                                                                                                                                                                                            | <u>JU</u>               |
| ~~~~~~~~~~~~~~~~~~~~~~~~~~~~~~~~~~~~~~                                                                                                                                                                                                                                                                                                                                                                                                                                                                                                                                                                                                                                                                                                                                                                                                                                                                     | ñA                      |
|                                                                                                                                                                                                                                                                                                                                                                                                                                                                                                                                                                                                                                                                                                                                                                                                                                                                                                            |                         |
|                                                                                                                                                                                                                                                                                                                                                                                                                                                                                                                                                                                                                                                                                                                                                                                                                                                                                                            | 30                      |
|                                                                                                                                                                                                                                                                                                                                                                                                                                                                                                                                                                                                                                                                                                                                                                                                                                                                                                            |                         |
| /                                                                                                                                                                                                                                                                                                                                                                                                                                                                                                                                                                                                                                                                                                                                                                                                                                                                                                          | $\mathcal{D}$           |
|                                                                                                                                                                                                                                                                                                                                                                                                                                                                                                                                                                                                                                                                                                                                                                                                                                                                                                            |                         |
| <u> </u>                                                                                                                                                                                                                                                                                                                                                                                                                                                                                                                                                                                                                                                                                                                                                                                                                                                                                                   | 20                      |
|                                                                                                                                                                                                                                                                                                                                                                                                                                                                                                                                                                                                                                                                                                                                                                                                                                                                                                            |                         |
| <u></u>                                                                                                                                                                                                                                                                                                                                                                                                                                                                                                                                                                                                                                                                                                                                                                                                                                                                                                    | $\underline{)0}$        |