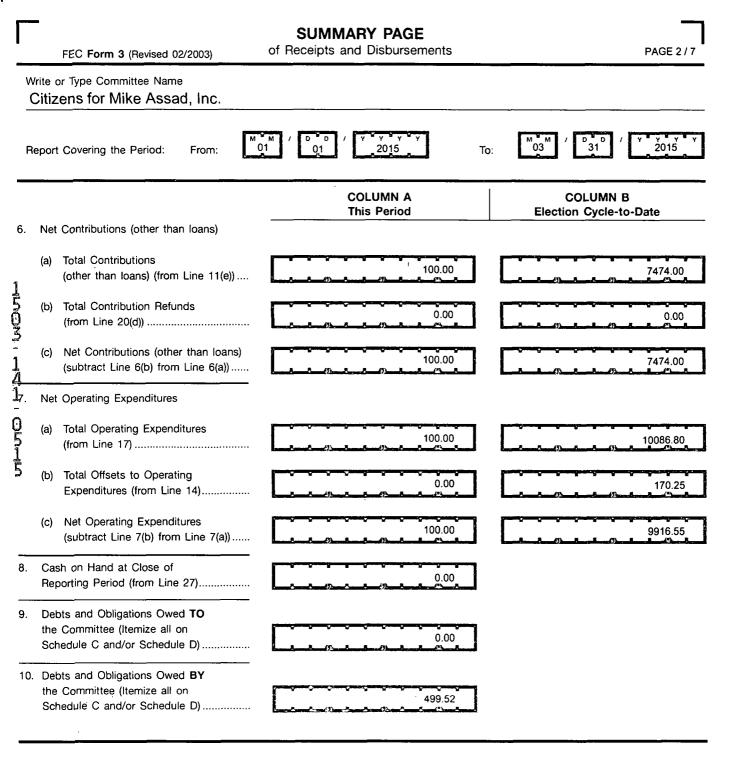

## For further information contact:

Federal Election Commission 999 E Street, NW Washington, DC 20463

Toll Free 800-424-9530 Local 202-694-1100

FE5AN018

| [            | FEC Form 3 (Revised 02/2003)                                                         | DETAILED SUMMARY PAGE<br>of Disbursements | PAGE 4 / 7                         |
|--------------|--------------------------------------------------------------------------------------|-------------------------------------------|------------------------------------|
|              | II. DISBURSEMENTS                                                                    | COLUMN A<br>Total This Period             | COLUMN B<br>Election Cycle-to-Date |
| 17. OP       | Perating expenditures                                                                |                                           | 10086.80                           |
|              | ANSFERS TO OTHER<br>ITHORIZED COMMITTEES                                             | 0.00                                      | 0.00                               |
|              | AN REPAYMENTS:<br>Of Loans Made or Guaranteed<br>by the Candidate                    | 0.00                                      | 738.52                             |
| (b)<br>(c)   |                                                                                      |                                           | 0,00<br>738.52                     |
| 0. RE<br>(a) | FUNDS OF CONTRIBUTIONS TO:<br>Individuals/Persons Other<br>Than Political Committees | 0.00                                      | 0.00                               |
| (b)<br>(c)   | •                                                                                    | 0.00                                      | 0.00<br>0.00                       |
| (d)          | TOTAL CONTRIBUTION REFUNDS (add Lines 20(a), (b), and (c))                           | 0.00                                      | 0.00                               |
| 21. OT       | THER DISBURSEMENTS                                                                   | 0.00                                      | 0.00                               |
|              | DTAL DISBURSEMENTS<br>dd Lines 17, 18, 19(c), 20(d), and 21)                         | 100.00                                    | 10825.32                           |
|              | III. CASH                                                                            | SUMMARY                                   |                                    |
| 23. CA       | ASH ON HAND AT BEGINNING OF REF                                                      | Porting Period                            | 0.00                               |

and great strategy

· •

100.00

100.00

100.00

0.00

**A** \*\*

27. CASH ON HAND AT CLOSE OF REPORTING PERIOD (subtract Line 26 from Line 25).....