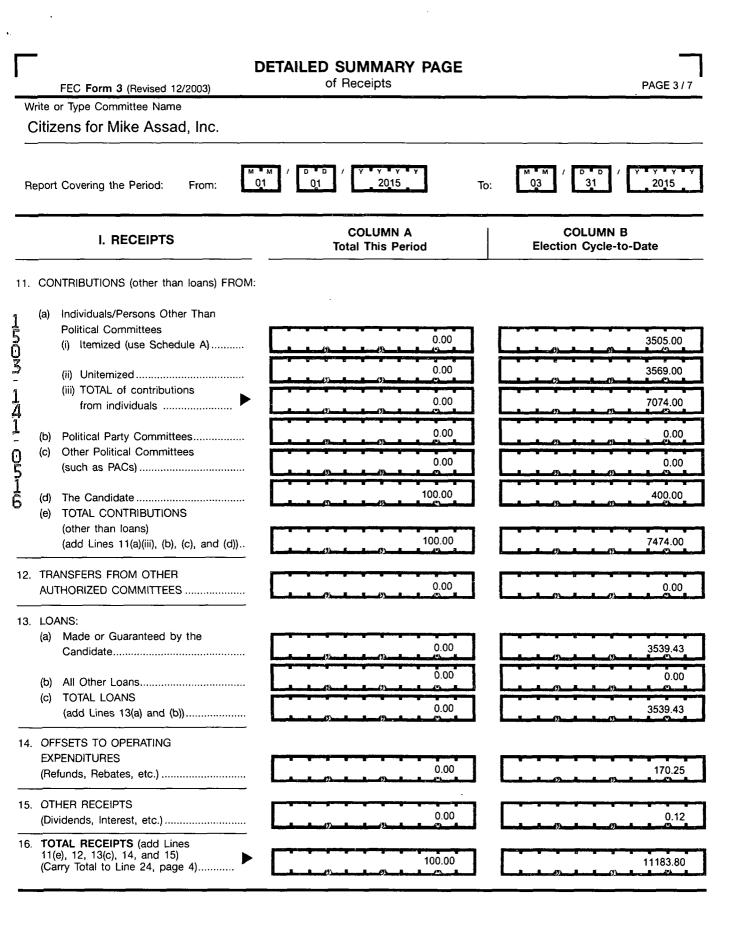

## For further information contact:

Federal Election Commission 999 E Street, NW Washington, DC 20463

Toll Free 800-424-9530 Local 202-694-1100

FE5AN018

| [            | FEC Form 3 (Revised 02/2003)                                                         | DETAILED SUMMARY PAGE<br>of Disbursements | PAGE 4 / 7                         |
|--------------|--------------------------------------------------------------------------------------|-------------------------------------------|------------------------------------|
|              | II. DISBURSEMENTS                                                                    | COLUMN A<br>Total This Period             | COLUMN B<br>Election Cycle-to-Date |
| 17. OP       | Perating expenditures                                                                |                                           | 10086.80                           |
|              | ANSFERS TO OTHER<br>ITHORIZED COMMITTEES                                             | 0.00                                      | 0.00                               |
|              | AN REPAYMENTS:<br>Of Loans Made or Guaranteed<br>by the Candidate                    | 0.00                                      | 738.52                             |
| (b)<br>(c)   |                                                                                      |                                           | 0,00<br>738.52                     |
| 0. RE<br>(a) | FUNDS OF CONTRIBUTIONS TO:<br>Individuals/Persons Other<br>Than Political Committees | 0.00                                      | 0.00                               |
| (b)<br>(c)   | •                                                                                    | 0.00                                      | 0.00<br>0.00                       |
| (d)          | TOTAL CONTRIBUTION REFUNDS (add Lines 20(a), (b), and (c))                           | 0.00                                      | 0.00                               |
| 21. OT       | THER DISBURSEMENTS                                                                   | 0.00                                      | 0.00                               |
|              | DTAL DISBURSEMENTS<br>dd Lines 17, 18, 19(c), 20(d), and 21)                         | 100.00                                    | 10825.32                           |
|              | III. CASH                                                                            | SUMMARY                                   |                                    |
| 23. CA       | ASH ON HAND AT BEGINNING OF REF                                                      | Porting Period                            | 0.00                               |