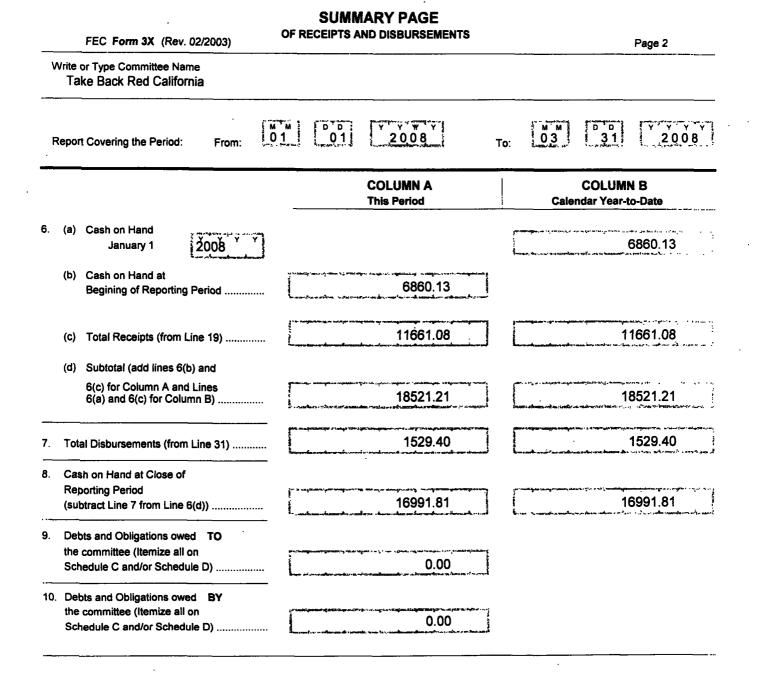

#### For further information contact:

Federal Election Commission 999 E street, NW Washington, DC 20463

> Toll Free 800-424-9530 Local 202-694-1100

FE6AN026

ហ

|            | FEC Form 3X (Rev. 06/2004)                                              | OF RECEIPTS                                                                                                                                                                                                                                                                                                                                                                                                                                                                                                                                                                                                                                                                                                                               | Page 3                                                                                                                                                                                                                              |
|------------|-------------------------------------------------------------------------|-------------------------------------------------------------------------------------------------------------------------------------------------------------------------------------------------------------------------------------------------------------------------------------------------------------------------------------------------------------------------------------------------------------------------------------------------------------------------------------------------------------------------------------------------------------------------------------------------------------------------------------------------------------------------------------------------------------------------------------------|-------------------------------------------------------------------------------------------------------------------------------------------------------------------------------------------------------------------------------------|
| W          | rite or Type Committee Name<br>Take Back Red California                 | · · · · · · · · · · · · · · · · · · ·                                                                                                                                                                                                                                                                                                                                                                                                                                                                                                                                                                                                                                                                                                     |                                                                                                                                                                                                                                     |
| Re         | eport Covering the Period: From:                                        |                                                                                                                                                                                                                                                                                                                                                                                                                                                                                                                                                                                                                                                                                                                                           | To: 03 31 2008                                                                                                                                                                                                                      |
|            | I. Receipts                                                             | COLUMN A<br>Total This Period                                                                                                                                                                                                                                                                                                                                                                                                                                                                                                                                                                                                                                                                                                             | COLUMN B<br>Calendar Year-to-Date                                                                                                                                                                                                   |
|            | Contributions (other than loans) From:<br>(a) Individuals/Persons Other |                                                                                                                                                                                                                                                                                                                                                                                                                                                                                                                                                                                                                                                                                                                                           |                                                                                                                                                                                                                                     |
|            | Than Political Committees<br>(i) Itemized (use Schedule A)              | 250.00                                                                                                                                                                                                                                                                                                                                                                                                                                                                                                                                                                                                                                                                                                                                    | 250.00                                                                                                                                                                                                                              |
|            | (ii) Unitemized                                                         | 11311.08                                                                                                                                                                                                                                                                                                                                                                                                                                                                                                                                                                                                                                                                                                                                  | 11311.08.                                                                                                                                                                                                                           |
|            | (iii) TOTAL (add<br>Lines 11(a)(i) and (ii)                             | 11561.08                                                                                                                                                                                                                                                                                                                                                                                                                                                                                                                                                                                                                                                                                                                                  | 11561.08                                                                                                                                                                                                                            |
|            | (b) Political Party Committees                                          | 0.00                                                                                                                                                                                                                                                                                                                                                                                                                                                                                                                                                                                                                                                                                                                                      |                                                                                                                                                                                                                                     |
|            | (c) Other Political Committees<br>(such as PACs)                        | 100.00                                                                                                                                                                                                                                                                                                                                                                                                                                                                                                                                                                                                                                                                                                                                    | 100.00                                                                                                                                                                                                                              |
|            | (d) Total Contributions (add Lines                                      | ne Standard Level in 1999 (* 1997) 1999 - Handle Market Market and Standard Market (* 1997)<br>Na standard Level in 1999 (* 1997) 1999 - Handle Market Market and Standard Market (* 1997) 1999 - Handle Market                                                                                                                                                                                                                                                                                                                                                                                                                                                                                                                           | an destanden ander vielen verden verden einen son einen andere einen andere einen verden einen einen einen son<br>An einen andere andere geschlichte son einen einen andere andere andere andere einen einen einen einen einen eine |
|            | 11(a)(iiii).(b) and (c)) (Carry<br>Totals to Line 33, page 5) ►         | 11661.08                                                                                                                                                                                                                                                                                                                                                                                                                                                                                                                                                                                                                                                                                                                                  | 11661.08                                                                                                                                                                                                                            |
|            | Transfers From Affiliated/Other Party Committees                        | 0.00                                                                                                                                                                                                                                                                                                                                                                                                                                                                                                                                                                                                                                                                                                                                      | 0.00                                                                                                                                                                                                                                |
|            | All Loans Received                                                      | 0.00                                                                                                                                                                                                                                                                                                                                                                                                                                                                                                                                                                                                                                                                                                                                      | 0.00                                                                                                                                                                                                                                |
|            | Loan Repayments Received                                                | 0.00                                                                                                                                                                                                                                                                                                                                                                                                                                                                                                                                                                                                                                                                                                                                      | 0.00                                                                                                                                                                                                                                |
| <b>)</b> . | Offsets To Operating Expenditures (Refunds, Rebates, etc.)              | anthe s distinction. Annual her warden warden warden an and so district and have a subservation of the second s | Be manufare an elementation on the spectrum of the state of the second state of the second state of the second                                                                                                                      |
|            | (Carry Totals to Line 37, page 5)                                       |                                                                                                                                                                                                                                                                                                                                                                                                                                                                                                                                                                                                                                                                                                                                           | 0.00                                                                                                                                                                                                                                |
|            | to Federal candidates and Other Political Committees                    | 0,00                                                                                                                                                                                                                                                                                                                                                                                                                                                                                                                                                                                                                                                                                                                                      | 0.00                                                                                                                                                                                                                                |
|            | Other Fęderal Receipts<br>(Dividends, Interest, etc.)                   | аналичи «Силтенийшин». Линти «Электийн «Электийн» «Электийн «Электийн»<br>19 маас Алин Тан алин алин алин алин «Электийн «Электийн Алин Алин Алин Алин Алин Алин Алин Али                                                                                                                                                                                                                                                                                                                                                                                                                                                                                                                                                                 |                                                                                                                                                                                                                                     |
|            | Transfers from Non-Federal and Levin Funds                              | มสถึงการสารแสนทรงรถใจการการสารการการการการการสารสารแสนทรงสมมาณสารแสนทรงสารการสา                                                                                                                                                                                                                                                                                                                                                                                                                                                                                                                                                                                                                                                           | har wanganana bararahabararahan wata yan mararamba sha                                                                                                                                                                              |
|            | (a) Non-Federal Account<br>(from Schedule H3)                           | 80000000000000000000000000000000000000                                                                                                                                                                                                                                                                                                                                                                                                                                                                                                                                                                                                                                                                                                    |                                                                                                                                                                                                                                     |
|            | (b) Levin Funds (from Schedule H5)                                      | 0.00                                                                                                                                                                                                                                                                                                                                                                                                                                                                                                                                                                                                                                                                                                                                      | 0.00                                                                                                                                                                                                                                |
|            | (c) Total Transfer (add 18(a) and 18(b)).                               | 0.00                                                                                                                                                                                                                                                                                                                                                                                                                                                                                                                                                                                                                                                                                                                                      |                                                                                                                                                                                                                                     |
| 9.         | Total Receipts (add Lines 11(d),                                        |                                                                                                                                                                                                                                                                                                                                                                                                                                                                                                                                                                                                                                                                                                                                           |                                                                                                                                                                                                                                     |
|            | 12, 13, 14, 15, 16, 17, and 18(c))                                      | 11661.08                                                                                                                                                                                                                                                                                                                                                                                                                                                                                                                                                                                                                                                                                                                                  | 11661.08                                                                                                                                                                                                                            |
| ).         | Total Federal Receipts (subtract Line 18(c) from Line 19)               | 11661.08                                                                                                                                                                                                                                                                                                                                                                                                                                                                                                                                                                                                                                                                                                                                  | 11661.08                                                                                                                                                                                                                            |