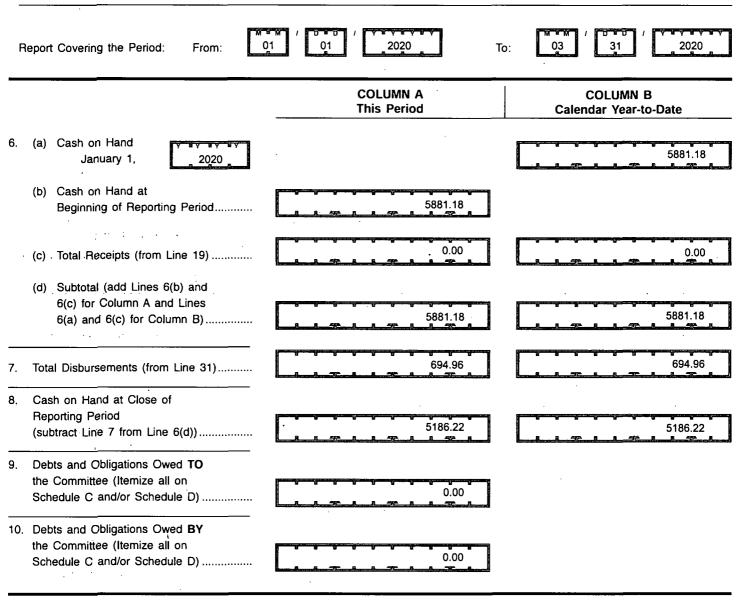

## DETAILED SUMMARY PAGE

of Receipts

FEC Form 3X (Rev. 05/2016)

Page 3 Write or Type Committee Name **KENTUCKY FORWARD PAC** 01. 01 2020 31 2020 . 03 Report Covering the Period: From: To: COLUMN B COLUMN A I. Receipts **Total This Period** Calendar Year-to-Date 11. Contributions (other than loans) From: (a) Individuals/Persons Other Than Political Committees 0.00 0.00 (i) Itemized (use Schedule A)..... 0.00 0.00 (ii) Uniternized ..... (iii) TOTAL (add 0.00 0.00 Lines 11(a)(i) and (ii)...... 0.00 0.00 (b) Political Party Committees ..... (c) Other Political Committees 0.00 0.00 (such as PACs)..... (d) Total Contributions (add Lines 11(a)(iii), (b), and (c)) (Carry 0.00 0.00 Totals to Line 33, page 5) ...... 12. Transfers From Affiliated/Other 0.00 0.00 Party Committees..... 0.00 0.00 13. All Loans Received ..... · · . 0.00 0.00 14. Loan Repayments Received..... 15. Offsets To Operating Expenditures (Refunds, Rebates, etc.) 0.00 0.00 (Carry Totals to Line 37, page 5)..... 16. Refunds of Contributions Made to Federal Candidates and Other 0.00 Political Committees..... 0.00 17. Other Federal Receipts (Dividends, Interest, etc.)..... 0.00 0.00 18. Transfers from Non-Federal and Levin Funds (a) Non-Federal Account (from Schedule H3) 0.00 0.00 0.00 0.00 (b) Levin Funds (from Schedule H5) ..... (c) Total Transfers (add 18(a) and 18(b)) .. 0.00 0.00 19. Total Receipts (add Lines 11(d), 12, 13, 14, 15, 16, 17, and 18(c)) ...... 0.00 0.00 20. Total Federal Receipts (subtract Line 18(c) from Line 19) ....... 0.00 0.00