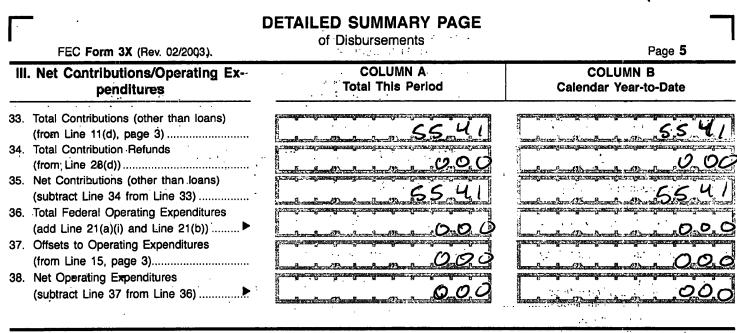

.

ï

| FEC Form 3X (Rev. 02/2003).                                                                                                    | SUMMARY PAGE<br>OF RECEIPTS AND DISBURSEMENTS                                                                    | Page 2                                                                                                                                                                                                                                                                                                                                                                                                                                                                                                                                                                                                                                                                                                                                                                                                                                                                                                                                                                                                                                                                                                                                                                                                                                                                                                                                                                                                                                                                                                                                                                                                                                                                                                                                                                                                                                                                                                                                                                                                                                                                                                                                                                           |
|--------------------------------------------------------------------------------------------------------------------------------|------------------------------------------------------------------------------------------------------------------|----------------------------------------------------------------------------------------------------------------------------------------------------------------------------------------------------------------------------------------------------------------------------------------------------------------------------------------------------------------------------------------------------------------------------------------------------------------------------------------------------------------------------------------------------------------------------------------------------------------------------------------------------------------------------------------------------------------------------------------------------------------------------------------------------------------------------------------------------------------------------------------------------------------------------------------------------------------------------------------------------------------------------------------------------------------------------------------------------------------------------------------------------------------------------------------------------------------------------------------------------------------------------------------------------------------------------------------------------------------------------------------------------------------------------------------------------------------------------------------------------------------------------------------------------------------------------------------------------------------------------------------------------------------------------------------------------------------------------------------------------------------------------------------------------------------------------------------------------------------------------------------------------------------------------------------------------------------------------------------------------------------------------------------------------------------------------------------------------------------------------------------------------------------------------------|
| Write or Type Committee Name                                                                                                   | ideration of C                                                                                                   | sllege Republicans                                                                                                                                                                                                                                                                                                                                                                                                                                                                                                                                                                                                                                                                                                                                                                                                                                                                                                                                                                                                                                                                                                                                                                                                                                                                                                                                                                                                                                                                                                                                                                                                                                                                                                                                                                                                                                                                                                                                                                                                                                                                                                                                                               |
| Report Covering the Period: From:                                                                                              | 1.1.05.201.2 To                                                                                                  | D. 2 0.6 2012                                                                                                                                                                                                                                                                                                                                                                                                                                                                                                                                                                                                                                                                                                                                                                                                                                                                                                                                                                                                                                                                                                                                                                                                                                                                                                                                                                                                                                                                                                                                                                                                                                                                                                                                                                                                                                                                                                                                                                                                                                                                                                                                                                    |
|                                                                                                                                | COLUMN A<br>This Period                                                                                          | Column B<br>Calendar Year-to-Date                                                                                                                                                                                                                                                                                                                                                                                                                                                                                                                                                                                                                                                                                                                                                                                                                                                                                                                                                                                                                                                                                                                                                                                                                                                                                                                                                                                                                                                                                                                                                                                                                                                                                                                                                                                                                                                                                                                                                                                                                                                                                                                                                |
| 6. (a) Cash on Hand<br>January 1, 2012                                                                                         | -                                                                                                                |                                                                                                                                                                                                                                                                                                                                                                                                                                                                                                                                                                                                                                                                                                                                                                                                                                                                                                                                                                                                                                                                                                                                                                                                                                                                                                                                                                                                                                                                                                                                                                                                                                                                                                                                                                                                                                                                                                                                                                                                                                                                                                                                                                                  |
| (b) Cash on Hand at<br>Beginning of Reporting Period                                                                           |                                                                                                                  | <ul> <li>Bargara Maria Managara Angela Angel<br/>Angela Angela Angela<br/>Angela Angela Angela<br/>Angela Angela Angela<br/>Angela Angela Angela<br/>Angela Angela Angela<br/>Angela Angela Angela<br/>Angela Angela Angela<br/>Angela Angela Angela<br/>Angela Angela Angela<br/>Angela Angela Ange<br/>Angela Angela Ange</li></ul> |
| (c) Total Receipts (from Line 19)                                                                                              | 55.41                                                                                                            | <u>554</u> /                                                                                                                                                                                                                                                                                                                                                                                                                                                                                                                                                                                                                                                                                                                                                                                                                                                                                                                                                                                                                                                                                                                                                                                                                                                                                                                                                                                                                                                                                                                                                                                                                                                                                                                                                                                                                                                                                                                                                                                                                                                                                                                                                                     |
| <ul> <li>(d) Subtotal (add Lines 6(b) and</li> <li>6(c) for Column A and Lines</li> <li>6(a) and 6(c) for Column B)</li> </ul> | <u>55.4</u> 1                                                                                                    | 55 41                                                                                                                                                                                                                                                                                                                                                                                                                                                                                                                                                                                                                                                                                                                                                                                                                                                                                                                                                                                                                                                                                                                                                                                                                                                                                                                                                                                                                                                                                                                                                                                                                                                                                                                                                                                                                                                                                                                                                                                                                                                                                                                                                                            |
| 7. Total Disbursements (from Line 31)                                                                                          | O O O                                                                                                            |                                                                                                                                                                                                                                                                                                                                                                                                                                                                                                                                                                                                                                                                                                                                                                                                                                                                                                                                                                                                                                                                                                                                                                                                                                                                                                                                                                                                                                                                                                                                                                                                                                                                                                                                                                                                                                                                                                                                                                                                                                                                                                                                                                                  |
| <ol> <li>Cash on Hand at Close of<br/>Reporting Period<br/>(subtract Line 7 from Line 6(d))</li> </ol>                         | 55.41                                                                                                            | J                                                                                                                                                                                                                                                                                                                                                                                                                                                                                                                                                                                                                                                                                                                                                                                                                                                                                                                                                                                                                                                                                                                                                                                                                                                                                                                                                                                                                                                                                                                                                                                                                                                                                                                                                                                                                                                                                                                                                                                                                                                                                                                                                                                |
| 9. Debts and Obligations Owed <b>TO</b><br>the Committee (Itemize all on<br>Schedule C and/or Schedule D)                      | Lanadanan kanadanan fanan f  | a deben en Calencia (Calencia)<br>Calencia (Calencia) (Calencia)<br>Calencia (Calencia) (Calencia)<br>Calencia (Calencia) (Calencia)<br>Calencia (Calencia)                                                                                                                                                                                                                                                                                                                                                                                                                                                                                                                                                                                                                                                                                                                                                                                                                                                                                                                                                                                                                                                                                                                                                                                                                                                                                                                                                                                                                                                                                                                                                                                                                                                                                                                                                                                                                                                                                                                                                                                                                      |
| 10. Debts and Obligations Owed <b>BY</b><br>the Committee (Itemize all on<br>Schedule C and/or Schedule D)                     | and the second | (1) A set of the se                                                      |
| This committee has qualified as a mul                                                                                          | ticandidate committee. (see FEC FORM 1M)                                                                         |                                                                                                                                                                                                                                                                                                                                                                                                                                                                                                                                                                                                                                                                                                                                                                                                                                                                                                                                                                                                                                                                                                                                                                                                                                                                                                                                                                                                                                                                                                                                                                                                                                                                                                                                                                                                                                                                                                                                                                                                                                                                                                                                                                                  |
|                                                                                                                                | For further information contact:                                                                                 |                                                                                                                                                                                                                                                                                                                                                                                                                                                                                                                                                                                                                                                                                                                                                                                                                                                                                                                                                                                                                                                                                                                                                                                                                                                                                                                                                                                                                                                                                                                                                                                                                                                                                                                                                                                                                                                                                                                                                                                                                                                                                                                                                                                  |