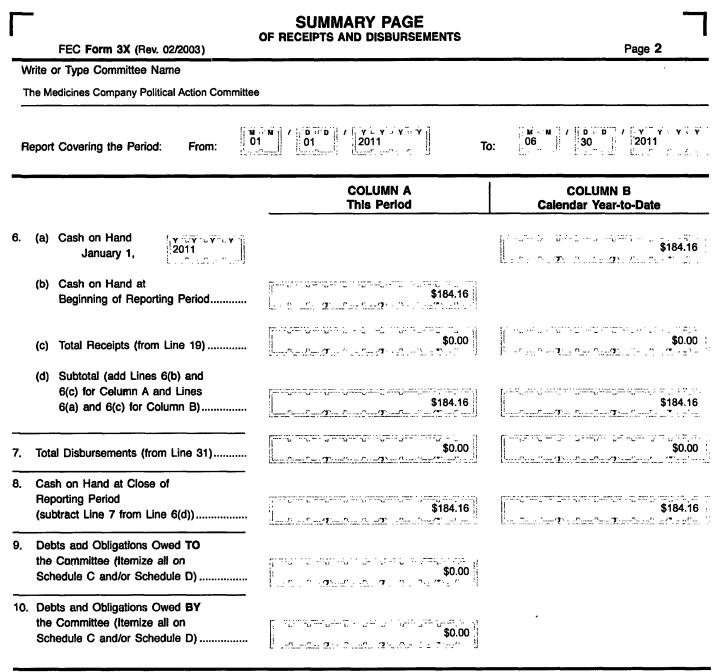

# VIA FEDERAL EXPRESS

Federal Election Commission 999 E Street, NW Washington, DC 20463

To Whom It May Concern:

Enclosed please find The Medicines Company Political Action Committee 2011 mid-year report covering time period 01/01/2011 through 06/30/2011 on FEC Form 3x, Report of Receipts and Disbursements.

Please contact me if you have any questions or require further information.

Very truly yours,

Paul M. Antinori Senior Vice President and General Counsel

Enclosures

|                                                                                                                                                                 |                                    |                                                                                                   |                                  |                                                          | RECENTE<br>SECTION CEN |                                                                                                                           |
|-----------------------------------------------------------------------------------------------------------------------------------------------------------------|------------------------------------|---------------------------------------------------------------------------------------------------|----------------------------------|----------------------------------------------------------|------------------------|---------------------------------------------------------------------------------------------------------------------------|
| FEC<br>FORM 3X                                                                                                                                                  | AND DIS                            | OF REC<br>BURSEN                                                                                  | MENTS                            | 20                                                       | III JUL 26 AF          | 111:21                                                                                                                    |
| 1. NAME OF<br>COMMITTEE (in full)                                                                                                                               | TYPE OR PRINT                      |                                                                                                   | mple: If typing,<br>r the lines. | type                                                     | Office Use Only        | <u></u>                                                                                                                   |
| The Medicines Company Politic                                                                                                                                   | al Action Committee                |                                                                                                   |                                  |                                                          |                        |                                                                                                                           |
| ADDRESS (number and street)                                                                                                                                     | _ ↓_ ↓_ ↓ ↓                        |                                                                                                   |                                  |                                                          |                        |                                                                                                                           |
| reported. (ACC) 2. FEC IDENTIFICATION N                                                                                                                         | _                                  |                                                                                                   | NEV                              |                                                          |                        |                                                                                                                           |
| 4. TYPE OF REPORT<br>(Choose One)<br>(a) Quarterly Reports:<br>April 15<br>Quarterly Report (<br>July 15<br>Quarterly Report (                                  | (C) 12-Da<br>PRE-I                 | Feb 20 (M2)         Mar 20 (M3)         Apr 20 (M4)         y         Election         t for the: | [[]] May<br>[[]] Jun             | 20 (M6) Se<br>20 (M7) C<br>Genera                        | Ig 20 (M8)             | Nov 20 (M11)<br>(Non-Election<br>Year Only)<br>Dec 20 (M12)<br>(Non-Election<br>Year Only)<br>Jan 31 (YE)<br>Runoff (12R) |
| October 15<br>Quarterly Report (<br>January 31<br>Year-End Report (<br>July 31 Mid-Year<br>Report (Non-electi<br>Year Only) (MY)<br>Termination Report<br>(TER) | YE) (d) 30-Da<br>on POST<br>Report | Election on<br>P-Election<br>It for the:<br>Election on                                           | General (30G)                    | ()<br>()<br>()<br>()<br>()<br>()<br>()<br>()<br>()<br>() | (30R)                  | Special (30S)                                                                                                             |
| 5. Covering Period                                                                                                                                              | Davil M. Antinor                   | the best of my kno                                                                                | through<br>wledge and beli       | ef it is true, correct a                                 | l banırfındır"         |                                                                                                                           |
| Type or Print Name of Treasur<br>Signature of Treasurer                                                                                                         | Pr Marine Anno                     | AD                                                                                                | 7                                | Date 07                                                  | M / 22 J /             | Žotiť                                                                                                                     |
| NOTE: Submission of false, erro<br>Office<br>Use<br>Only                                                                                                        | neous, or incomplete               | e information may su                                                                              | ubject the person                | signing this Report to                                   | FEC FOR<br>Rev. 12/2   | M 3X                                                                                                                      |