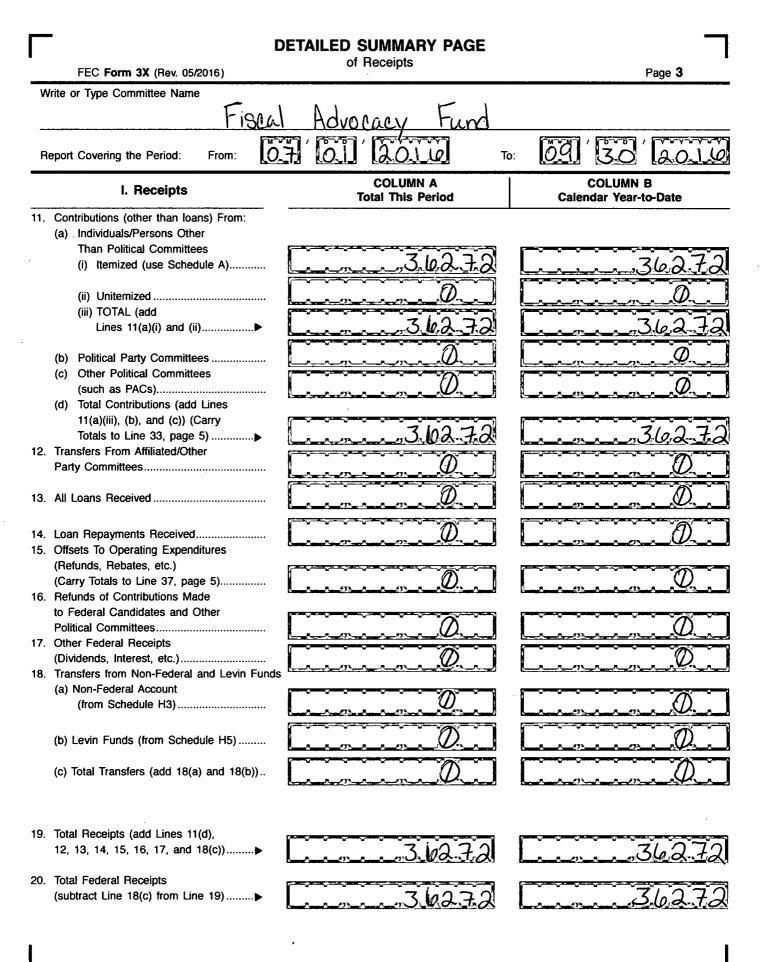

## **DETAILED SUMMARY PAGE**

of Disbursements

## FEC Form 3X (Rev. 05/2016)

(i) Federal Share .....

(ii) Non-Federal Share.....

Expenditures .....

(add 21(a)(i), (a)(ii), and (b)) ..... >

### II. Disbursements

(a) Allocated Federal/Non-Federal Activity (from Schedule H4)

(b) Other Federal Operating

22. Transfers to Affiliated/Other Party Committees.....

Contributions to

27. Loans Made ..

(a)

24. Independent Expenditures

23.

25.

28.

(c) Total Operating Expenditures

Federal Candidates/Committees and Other Political Committees...

(use Schedule E)..... Coordinated Party Expenditures (52 U.S.C. § 30116(d)) (use Schedule F).....

26. Loan Repayments Made.....

Individuals/Persons Other

(c) Other Political Committees

(d) Total Contribution Refunds

29. Other Disbursements (Including

Than Political Committees .....

(such as PACs).....

(b) Political Party Committees .....

Refunds of Contributions To:

21. Operating Expenditures:

## **COLUMN A Total This Period**

COLUMN B **Calendar Year-to-Date** 

Non-Federal Donations).....

- (a) Allocated Federal Election Activity (from Schedule H6)
  - (i) Federal Share .....
- (ii) "Levin" Share ..... (b) Federal Election Activity Paid Entirely With Federal Funds .....
- (c) Total Federal Election Activity (add Lines 30(a)(i), 30(a)(ii) and 30(b)) .....
- 31. Total Disbursements (add Lines 21(c), 22, 23, 24, 25, 26, 27, 28(d), 29 and 30(c)) ...
- 32. Total Federal Disbursements (subtract Line 21(a)(ii) and Line 30(a)(ii) from Line 31).....