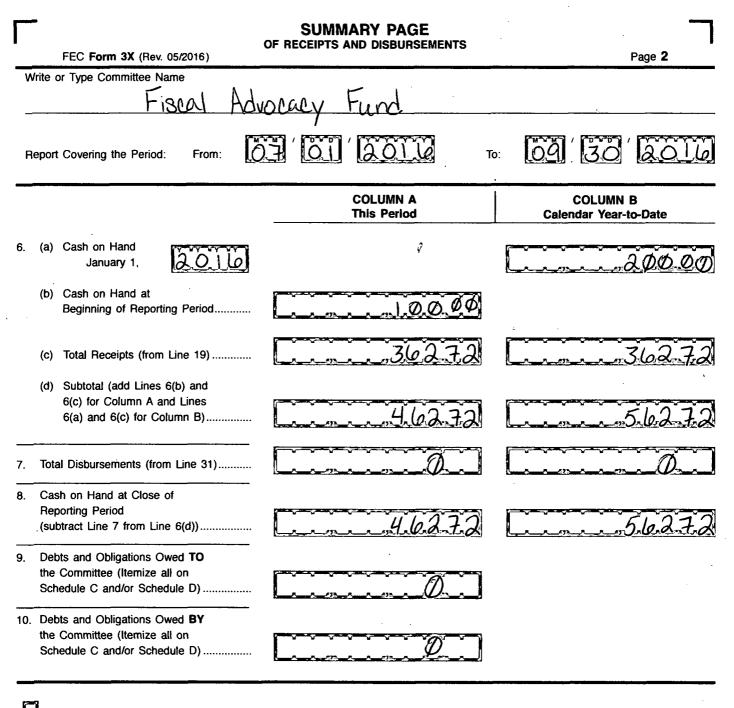

## **COLUMN A Total This Period**

COLUMN B **Calendar Year-to-Date** 

Non-Federal Donations).....

- (a) Allocated Federal Election Activity (from Schedule H6)
  - (i) Federal Share .....
- (ii) "Levin" Share ..... (b) Federal Election Activity Paid Entirely With Federal Funds .....
- (c) Total Federal Election Activity (add Lines 30(a)(i), 30(a)(ii) and 30(b)) .....
- 31. Total Disbursements (add Lines 21(c), 22, 23, 24, 25, 26, 27, 28(d), 29 and 30(c)) ...
- 32. Total Federal Disbursements (subtract Line 21(a)(ii) and Line 30(a)(ii) from Line 31).....

Page 4