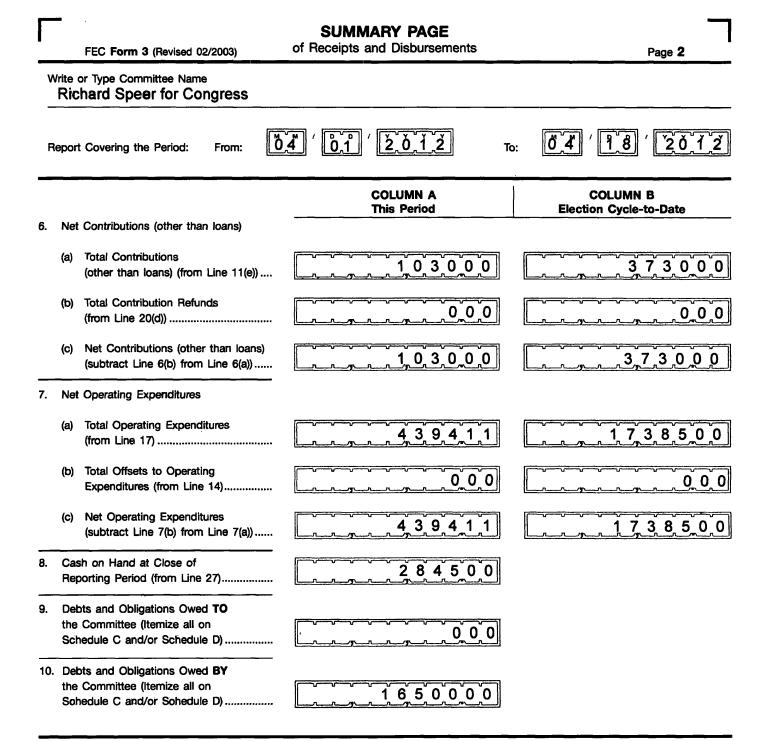

## For further information contact:

Federal Election Commission 999 E Street, NW Washington, DC 20463

> Toll Free 800-424-9530 Local 202-694-1100

ശ

|     | FEC Form 3 (Revised 12/2003)                                                                   | DETAILED SUMMARY PAGE<br>of Receipts                                                                                                                                   | Page 3                             |
|-----|------------------------------------------------------------------------------------------------|------------------------------------------------------------------------------------------------------------------------------------------------------------------------|------------------------------------|
|     | rite or Type Committee Name                                                                    |                                                                                                                                                                        |                                    |
| -   | Richard Speer for Congress                                                                     |                                                                                                                                                                        |                                    |
| Re  | eport Covering the Period: From:                                                               | <b>Δ΄</b> <sup>4</sup> ΄ <sup>6</sup> <sup>1</sup> ΄ <sup>2</sup> <u>δ΄</u> <sup>1</sup> <sup>2</sup> <sup>1</sup> <sup>2</sup> <sup>1</sup> <sup>2</sup> <sup>1</sup> |                                    |
|     | I. RECEIPTS                                                                                    | COLUMN A<br>Total This Period                                                                                                                                          | COLUMN B<br>Election Cycle-to-Date |
| 11. | CONTRIBUTIONS (other than loans) FROM:                                                         | :                                                                                                                                                                      |                                    |
|     | (a) Individuals/Persons Other Than                                                             |                                                                                                                                                                        |                                    |
|     | Political Committees (i) Itemized (use Schedule A)                                             | 9,0,0,0                                                                                                                                                                | 90000                              |
|     | (ii) Unitemized                                                                                |                                                                                                                                                                        |                                    |
|     | (iii) TOTAL of contributions<br>from individuals                                               | 1,0,3,0,0,0                                                                                                                                                            | 123000                             |
|     | (b) Political Party Committees                                                                 |                                                                                                                                                                        | 0.0.0                              |
|     | (c) Other Political Committees<br>(such as PACs)                                               |                                                                                                                                                                        |                                    |
|     | (d) The Candidate                                                                              |                                                                                                                                                                        | 2,5,0,0,0,0                        |
|     | (e) TOTAL CONTRIBUTIONS<br>(other than loans)                                                  |                                                                                                                                                                        |                                    |
|     | (add Lines 11(a)(iii), (b), (c), and (d))                                                      | 103000                                                                                                                                                                 | 373000                             |
| 12. | TRANSFERS FROM OTHER<br>AUTHORIZED COMMITTEES                                                  |                                                                                                                                                                        |                                    |
| 13. | LOANS:                                                                                         |                                                                                                                                                                        | ,                                  |
|     | (a) Made or Guaranteed by the<br>Candidate                                                     |                                                                                                                                                                        |                                    |
|     | (b) All Other Loans                                                                            |                                                                                                                                                                        |                                    |
|     | (c) TOTAL LOANS<br>(add Lines 13(a) and (b))                                                   | 5,0,0,0,0,0                                                                                                                                                            |                                    |
| 14. | OFFSETS TO OPERATING                                                                           |                                                                                                                                                                        |                                    |
|     | EXPENDITURES<br>(Refunds, Rebates, etc.)                                                       |                                                                                                                                                                        |                                    |
| 15. | OTHER RECEIPTS<br>(Dividends, Interest, etc.)                                                  |                                                                                                                                                                        |                                    |
| 16. | TOTAL RECEIPTS (add Lines<br>11(e), 12, 13(c), 14, and 15)<br>(Carry Total to Line 24, page 4) |                                                                                                                                                                        | 2,0,2,3,0,0,0                      |

FE5AN018

| Γ   | FEC Form 3 (Revised 02/2003)                                                                                                         | DETAILED SUMMARY PAGE<br>of Disbursements | Page 4                             |
|-----|--------------------------------------------------------------------------------------------------------------------------------------|-------------------------------------------|------------------------------------|
|     | II. DISBURSEMENTS                                                                                                                    | COLUMN A<br>Total This Peried             | COLUMN B<br>Election Cycle-to-Date |
| 17. | OPERATING EXPENDITURES                                                                                                               | 4,394,11                                  | 1738500                            |
| 18. | TRANSFERS TO OTHER<br>AUTHORIZED COMMITTEES                                                                                          | 0.00                                      | 000                                |
| 19. | LOAN REPAYMENTS:<br>(a) Of Loans Made or Guaranteed<br>by the Candidate                                                              | 000                                       | 0.00                               |
|     | <ul> <li>(b) Of All Other Loans</li> <li>(c) TOTAL LOAN REPAYMENTS         <ul> <li>(add Lines 19(a) and (b))</li> </ul> </li> </ul> |                                           |                                    |
| 20. | REFUNDS OF CONTRIBUTIONS TO:<br>(a) Individuals/Persons Other<br>Than Political Committees                                           | 0,00                                      | 0,00                               |
|     | <ul> <li>(b) Political Party Committees</li> <li>(c) Other Political Committeea<br/>(such as PACs)</li> </ul>                        |                                           |                                    |
|     | (d) TOTAL CONTRIBUTION REFUNDS (add Lines 20(a), (b), and (c))                                                                       | 000                                       | 000                                |
|     | OTHER DISBURSEMENTS                                                                                                                  | 000                                       | 0_0_0                              |
| 22. | total DISBURSEMENTS<br>(add Lines 17, 18, 19(c), 20(d), and 21)                                                                      | 439411                                    | 1738500                            |
|     | III. CASH S                                                                                                                          | UMMARY                                    |                                    |
| 23. | Cash on hand at beginning of Repo                                                                                                    | Drting Period                             | 1,209,11                           |
| 24  | TOTAL RECEIPTS THIS PERIOD (from Line                                                                                                | e 16, page 3)                             | 603000                             |
| 25. | . SUBTOTAL (add Line 23 and Line 24)                                                                                                 |                                           | 7 2 3 9 1 1                        |