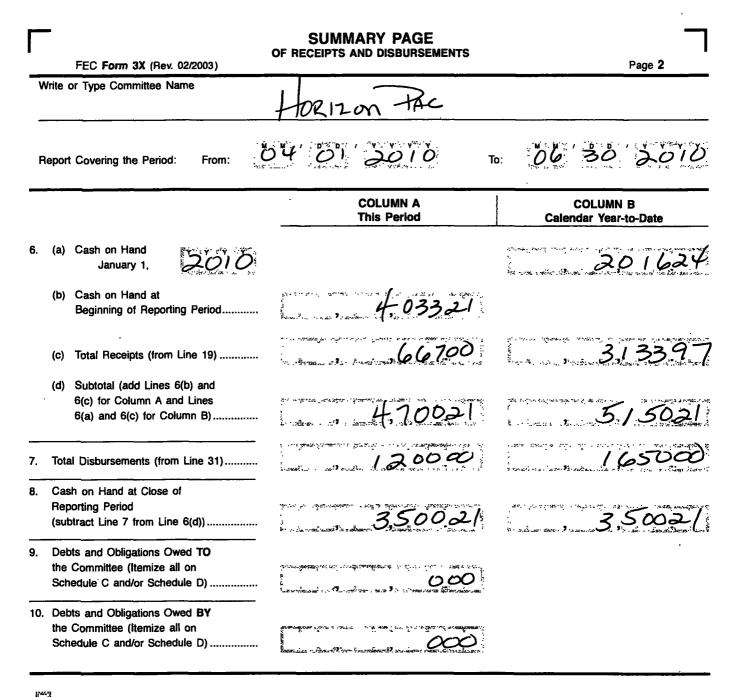

Attn: Christopher J. Morse

Re: Horizon PAC ID: C00135376

Enclosed for filing with the Federal Election Commission is the Quarterly Report for Horizon Pac. There were three individual contributions in excess of \$200.00 made during the period.