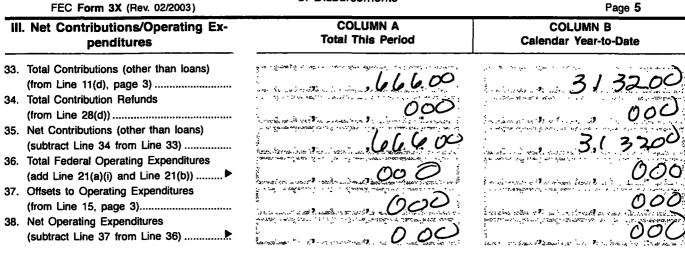

Attn: Christopher J. Morse

Re: Horizon PAC ID: C00135376

Enclosed for filing with the Federal Election Commission is the Quarterly Report for Horizon Pac. There were three individual contributions in excess of \$200.00 made during the period.