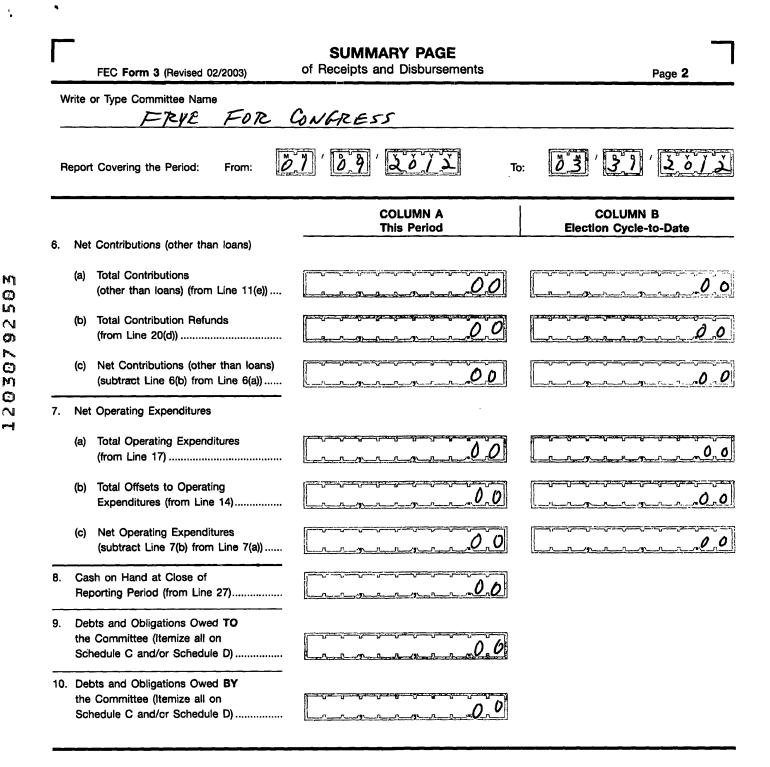

## For further information contact:

Federal Election Commission 999 E Street, NW Washington, DC 20463

Toll Free 800-424-9530 Local 202-694-1100

FE5AN018

|                                                                                                                                                      | DETAILED SUMMARY PAGE                                                                                                                                                                                                                                                                                                                                                                                                                                                                                                                                                                                                                                                                                                                                                                                                                                                                                                                                                                                                                                                                                                                                                                                                                                                                                                                                                                                                                                                                                                                                                                                                                                                                                                                                                                                                                                                                                                                                                                                                                                                                                                                                                                                                                                                                                                                                                                                                                                                                          |                                    |
|------------------------------------------------------------------------------------------------------------------------------------------------------|------------------------------------------------------------------------------------------------------------------------------------------------------------------------------------------------------------------------------------------------------------------------------------------------------------------------------------------------------------------------------------------------------------------------------------------------------------------------------------------------------------------------------------------------------------------------------------------------------------------------------------------------------------------------------------------------------------------------------------------------------------------------------------------------------------------------------------------------------------------------------------------------------------------------------------------------------------------------------------------------------------------------------------------------------------------------------------------------------------------------------------------------------------------------------------------------------------------------------------------------------------------------------------------------------------------------------------------------------------------------------------------------------------------------------------------------------------------------------------------------------------------------------------------------------------------------------------------------------------------------------------------------------------------------------------------------------------------------------------------------------------------------------------------------------------------------------------------------------------------------------------------------------------------------------------------------------------------------------------------------------------------------------------------------------------------------------------------------------------------------------------------------------------------------------------------------------------------------------------------------------------------------------------------------------------------------------------------------------------------------------------------------------------------------------------------------------------------------------------------------|------------------------------------|
| FEC Form 3 (Revised 12/2003)                                                                                                                         | of Receipts                                                                                                                                                                                                                                                                                                                                                                                                                                                                                                                                                                                                                                                                                                                                                                                                                                                                                                                                                                                                                                                                                                                                                                                                                                                                                                                                                                                                                                                                                                                                                                                                                                                                                                                                                                                                                                                                                                                                                                                                                                                                                                                                                                                                                                                                                                                                                                                                                                                                                    | Page 3                             |
| Write or Type Committee Name                                                                                                                         |                                                                                                                                                                                                                                                                                                                                                                                                                                                                                                                                                                                                                                                                                                                                                                                                                                                                                                                                                                                                                                                                                                                                                                                                                                                                                                                                                                                                                                                                                                                                                                                                                                                                                                                                                                                                                                                                                                                                                                                                                                                                                                                                                                                                                                                                                                                                                                                                                                                                                                |                                    |
| - FRYE FOR                                                                                                                                           | CONGRESS                                                                                                                                                                                                                                                                                                                                                                                                                                                                                                                                                                                                                                                                                                                                                                                                                                                                                                                                                                                                                                                                                                                                                                                                                                                                                                                                                                                                                                                                                                                                                                                                                                                                                                                                                                                                                                                                                                                                                                                                                                                                                                                                                                                                                                                                                                                                                                                                                                                                                       |                                    |
| Report Covering the Period: From:                                                                                                                    | 7 1 0 3 1 2 0 7 2 T                                                                                                                                                                                                                                                                                                                                                                                                                                                                                                                                                                                                                                                                                                                                                                                                                                                                                                                                                                                                                                                                                                                                                                                                                                                                                                                                                                                                                                                                                                                                                                                                                                                                                                                                                                                                                                                                                                                                                                                                                                                                                                                                                                                                                                                                                                                                                                                                                                                                            | o: 0,3 1311 (2011)                 |
| I. RECEIPTS                                                                                                                                          | COLUMN A<br>Total This Period                                                                                                                                                                                                                                                                                                                                                                                                                                                                                                                                                                                                                                                                                                                                                                                                                                                                                                                                                                                                                                                                                                                                                                                                                                                                                                                                                                                                                                                                                                                                                                                                                                                                                                                                                                                                                                                                                                                                                                                                                                                                                                                                                                                                                                                                                                                                                                                                                                                                  | COLUMN B<br>Election Cycle-to-Date |
| 11. CONTRIBUTIONS (other than loans) FROM                                                                                                            | :                                                                                                                                                                                                                                                                                                                                                                                                                                                                                                                                                                                                                                                                                                                                                                                                                                                                                                                                                                                                                                                                                                                                                                                                                                                                                                                                                                                                                                                                                                                                                                                                                                                                                                                                                                                                                                                                                                                                                                                                                                                                                                                                                                                                                                                                                                                                                                                                                                                                                              |                                    |
| (a) Individuals/Persons Other Than<br>Political Committees<br>(i) Itemized (use Schedule A)                                                          | <u> </u>                                                                                                                                                                                                                                                                                                                                                                                                                                                                                                                                                                                                                                                                                                                                                                                                                                                                                                                                                                                                                                                                                                                                                                                                                                                                                                                                                                                                                                                                                                                                                                                                                                                                                                                                                                                                                                                                                                                                                                                                                                                                                                                                                                                                                                                                                                                                                                                                                                                                                       | 0 <i>p</i>                         |
| <ul> <li>(ii) Uniternized</li> <li>(iii) TOTAL of contributions</li> <li>from individuals</li> </ul>                                                 |                                                                                                                                                                                                                                                                                                                                                                                                                                                                                                                                                                                                                                                                                                                                                                                                                                                                                                                                                                                                                                                                                                                                                                                                                                                                                                                                                                                                                                                                                                                                                                                                                                                                                                                                                                                                                                                                                                                                                                                                                                                                                                                                                                                                                                                                                                                                                                                                                                                                                                |                                    |
| <ul> <li>(b) Political Party Committees</li> <li>(c) Other Political Committees         <ul> <li>(such as PACs)</li> </ul> </li> </ul>               |                                                                                                                                                                                                                                                                                                                                                                                                                                                                                                                                                                                                                                                                                                                                                                                                                                                                                                                                                                                                                                                                                                                                                                                                                                                                                                                                                                                                                                                                                                                                                                                                                                                                                                                                                                                                                                                                                                                                                                                                                                                                                                                                                                                                                                                                                                                                                                                                                                                                                                |                                    |
| <ul> <li>(d) The Candidate</li> <li>(e) TOTAL CONTRIBUTIONS         <ul> <li>(other than loans)</li> <li>(i) (i) (i) (i) (ii)</li> </ul> </li> </ul> |                                                                                                                                                                                                                                                                                                                                                                                                                                                                                                                                                                                                                                                                                                                                                                                                                                                                                                                                                                                                                                                                                                                                                                                                                                                                                                                                                                                                                                                                                                                                                                                                                                                                                                                                                                                                                                                                                                                                                                                                                                                                                                                                                                                                                                                                                                                                                                                                                                                                                                |                                    |
| (add Lines 11(a)(iii), (b), (c), and (d))                                                                                                            |                                                                                                                                                                                                                                                                                                                                                                                                                                                                                                                                                                                                                                                                                                                                                                                                                                                                                                                                                                                                                                                                                                                                                                                                                                                                                                                                                                                                                                                                                                                                                                                                                                                                                                                                                                                                                                                                                                                                                                                                                                                                                                                                                                                                                                                                                                                                                                                                                                                                                                |                                    |
| 12. TRANSFERS FROM OTHER<br>AUTHORIZED COMMITTEES                                                                                                    | 60                                                                                                                                                                                                                                                                                                                                                                                                                                                                                                                                                                                                                                                                                                                                                                                                                                                                                                                                                                                                                                                                                                                                                                                                                                                                                                                                                                                                                                                                                                                                                                                                                                                                                                                                                                                                                                                                                                                                                                                                                                                                                                                                                                                                                                                                                                                                                                                                                                                                                             |                                    |
| <ul> <li>13. LOANS:</li> <li>(a) Made or Guaranteed by the Candidate</li> <li>(b) All Other Loans</li></ul>                                          | $\begin{array}{c} 0.0 \\ 0.0 \\ 0.0 \\ 0.0 \\ 0.0 \\ 0.0 \\ 0.0 \\ 0.0 \\ 0.0 \\ 0.0 \\ 0.0 \\ 0.0 \\ 0.0 \\ 0.0 \\ 0.0 \\ 0.0 \\ 0.0 \\ 0.0 \\ 0.0 \\ 0.0 \\ 0.0 \\ 0.0 \\ 0.0 \\ 0.0 \\ 0.0 \\ 0.0 \\ 0.0 \\ 0.0 \\ 0.0 \\ 0.0 \\ 0.0 \\ 0.0 \\ 0.0 \\ 0.0 \\ 0.0 \\ 0.0 \\ 0.0 \\ 0.0 \\ 0.0 \\ 0.0 \\ 0.0 \\ 0.0 \\ 0.0 \\ 0.0 \\ 0.0 \\ 0.0 \\ 0.0 \\ 0.0 \\ 0.0 \\ 0.0 \\ 0.0 \\ 0.0 \\ 0.0 \\ 0.0 \\ 0.0 \\ 0.0 \\ 0.0 \\ 0.0 \\ 0.0 \\ 0.0 \\ 0.0 \\ 0.0 \\ 0.0 \\ 0.0 \\ 0.0 \\ 0.0 \\ 0.0 \\ 0.0 \\ 0.0 \\ 0.0 \\ 0.0 \\ 0.0 \\ 0.0 \\ 0.0 \\ 0.0 \\ 0.0 \\ 0.0 \\ 0.0 \\ 0.0 \\ 0.0 \\ 0.0 \\ 0.0 \\ 0.0 \\ 0.0 \\ 0.0 \\ 0.0 \\ 0.0 \\ 0.0 \\ 0.0 \\ 0.0 \\ 0.0 \\ 0.0 \\ 0.0 \\ 0.0 \\ 0.0 \\ 0.0 \\ 0.0 \\ 0.0 \\ 0.0 \\ 0.0 \\ 0.0 \\ 0.0 \\ 0.0 \\ 0.0 \\ 0.0 \\ 0.0 \\ 0.0 \\ 0.0 \\ 0.0 \\ 0.0 \\ 0.0 \\ 0.0 \\ 0.0 \\ 0.0 \\ 0.0 \\ 0.0 \\ 0.0 \\ 0.0 \\ 0.0 \\ 0.0 \\ 0.0 \\ 0.0 \\ 0.0 \\ 0.0 \\ 0.0 \\ 0.0 \\ 0.0 \\ 0.0 \\ 0.0 \\ 0.0 \\ 0.0 \\ 0.0 \\ 0.0 \\ 0.0 \\ 0.0 \\ 0.0 \\ 0.0 \\ 0.0 \\ 0.0 \\ 0.0 \\ 0.0 \\ 0.0 \\ 0.0 \\ 0.0 \\ 0.0 \\ 0.0 \\ 0.0 \\ 0.0 \\ 0.0 \\ 0.0 \\ 0.0 \\ 0.0 \\ 0.0 \\ 0.0 \\ 0.0 \\ 0.0 \\ 0.0 \\ 0.0 \\ 0.0 \\ 0.0 \\ 0.0 \\ 0.0 \\ 0.0 \\ 0.0 \\ 0.0 \\ 0.0 \\ 0.0 \\ 0.0 \\ 0.0 \\ 0.0 \\ 0.0 \\ 0.0 \\ 0.0 \\ 0.0 \\ 0.0 \\ 0.0 \\ 0.0 \\ 0.0 \\ 0.0 \\ 0.0 \\ 0.0 \\ 0.0 \\ 0.0 \\ 0.0 \\ 0.0 \\ 0.0 \\ 0.0 \\ 0.0 \\ 0.0 \\ 0.0 \\ 0.0 \\ 0.0 \\ 0.0 \\ 0.0 \\ 0.0 \\ 0.0 \\ 0.0 \\ 0.0 \\ 0.0 \\ 0.0 \\ 0.0 \\ 0.0 \\ 0.0 \\ 0.0 \\ 0.0 \\ 0.0 \\ 0.0 \\ 0.0 \\ 0.0 \\ 0.0 \\ 0.0 \\ 0.0 \\ 0.0 \\ 0.0 \\ 0.0 \\ 0.0 \\ 0.0 \\ 0.0 \\ 0.0 \\ 0.0 \\ 0.0 \\ 0.0 \\ 0.0 \\ 0.0 \\ 0.0 \\ 0.0 \\ 0.0 \\ 0.0 \\ 0.0 \\ 0.0 \\ 0.0 \\ 0.0 \\ 0.0 \\ 0.0 \\ 0.0 \\ 0.0 \\ 0.0 \\ 0.0 \\ 0.0 \\ 0.0 \\ 0.0 \\ 0.0 \\ 0.0 \\ 0.0 \\ 0.0 \\ 0.0 \\ 0.0 \\ 0.0 \\ 0.0 \\ 0.0 \\ 0.0 \\ 0.0 \\ 0.0 \\ 0.0 \\ 0.0 \\ 0.0 \\ 0.0 \\ 0.0 \\ 0.0 \\ 0.0 \\ 0.0 \\ 0.0 \\ 0.0 \\ 0.0 \\ 0.0 \\ 0.0 \\ 0.0 \\ 0.0 \\ 0.0 \\ 0.0 \\ 0.0 \\ 0.0 \\ 0.0 \\ 0.0 \\ 0.0 \\ 0.0 \\ 0.0 \\ 0.0 \\ 0.0 \\ 0.0 \\ 0.0 \\ 0.0 \\ 0.0 \\ 0.0 \\ 0.0 \\ 0.0 \\ 0.0 \\ 0.0 \\ 0.0 \\ 0.0 \\ 0.0 \\ 0.0 \\ 0.0 \\ 0.0 \\ 0.0 \\ 0.0 \\ 0.0 \\ 0.0 \\ 0.0 \\ 0.0 \\ 0.0 \\ 0.0 \\ 0.0 \\ 0.0 \\ 0.0 \\ 0.0 \\ 0.0 \\ 0.0 \\ 0.0 \\ 0.0 \\ 0.0 \\ 0.0 \\ 0.0 \\ 0.0 \\ 0.0 \\ 0.0 \\ 0.0 \\ 0.0 \\ 0.0 \\ 0.0 \\ 0.0 \\ 0.0 \\ 0.0 \\ 0.0 \\ 0.0 \\ 0.0 \\ 0.0 \\ 0.0 \\ 0.0 \\ 0.0 \\ 0.0 \\ 0.0 \\ 0.0 \\ 0.0 \\ 0.0 \\ 0.0 \\ 0.0 \\ 0.0 \\ 0.0 \\ 0.0 \\$ |                                    |
| 14. OFFSETS TO OPERATING<br>EXPENDITURES<br>(Refunds, Rebates, etc.)                                                                                 | 6.0                                                                                                                                                                                                                                                                                                                                                                                                                                                                                                                                                                                                                                                                                                                                                                                                                                                                                                                                                                                                                                                                                                                                                                                                                                                                                                                                                                                                                                                                                                                                                                                                                                                                                                                                                                                                                                                                                                                                                                                                                                                                                                                                                                                                                                                                                                                                                                                                                                                                                            | 50                                 |
| 15. OTHER RECEIPTS<br>(Dividends, Interest, etc.)                                                                                                    | <u> </u>                                                                                                                                                                                                                                                                                                                                                                                                                                                                                                                                                                                                                                                                                                                                                                                                                                                                                                                                                                                                                                                                                                                                                                                                                                                                                                                                                                                                                                                                                                                                                                                                                                                                                                                                                                                                                                                                                                                                                                                                                                                                                                                                                                                                                                                                                                                                                                                                                                                                                       | <u> </u>                           |
| 16. <b>TOTAL RECEIPTS</b> (add Lines<br>11(e), 12, 13(c), 14, and 15)<br>(Carry Total to Line 24, page 4)                                            | 00<br>                                                                                                                                                                                                                                                                                                                                                                                                                                                                                                                                                                                                                                                                                                                                                                                                                                                                                                                                                                                                                                                                                                                                                                                                                                                                                                                                                                                                                                                                                                                                                                                                                                                                                                                                                                                                                                                                                                                                                                                                                                                                                                                                                                                                                                                                                                                                                                                                                                                                                         | <u> </u>                           |