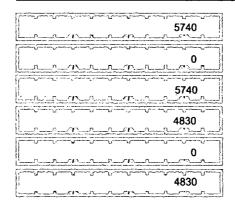

| Ĺ   | •<br>FEC Form 3X (Rev. 05/2016)                                                                                                | SUMMARY PAGE<br>OF RECEIPTS AND DISBURSEMENTS                                                                        | Page 2                                                                                                                                                                                                   |
|-----|--------------------------------------------------------------------------------------------------------------------------------|----------------------------------------------------------------------------------------------------------------------|----------------------------------------------------------------------------------------------------------------------------------------------------------------------------------------------------------|
| W   | rite or Type Committee Name                                                                                                    |                                                                                                                      |                                                                                                                                                                                                          |
| ٦   | ehama County Republican Centr                                                                                                  | al Committee (Federal)                                                                                               |                                                                                                                                                                                                          |
| R   |                                                                                                                                | 10 01 2016 To:                                                                                                       | $\begin{bmatrix} \mathbf{M} & \mathbf{M} \\ 10 \end{bmatrix} / \begin{bmatrix} \mathbf{D} & \mathbf{D} \\ 19 \end{bmatrix} / \begin{bmatrix} \mathbf{Y} & \mathbf{Y} & \mathbf{Y} \\ 2016 \end{bmatrix}$ |
|     |                                                                                                                                | COLUMN A<br>This Period                                                                                              | COLUMN B<br>Calendar Year-to-Date                                                                                                                                                                        |
| 6.  | (a) Cash on Hand<br>January 1, 2016                                                                                            |                                                                                                                      | 6393.47                                                                                                                                                                                                  |
|     | (b) Cash on Hand at<br>Beginning of Reporting Period                                                                           |                                                                                                                      |                                                                                                                                                                                                          |
|     | (c) Total Receipts (from Line 19)                                                                                              | 5740                                                                                                                 | 20672.9                                                                                                                                                                                                  |
|     | <ul> <li>(d) Subtotal (add Lines 6(b) and</li> <li>6(c) for Column A and Lines</li> <li>6(a) and 6(c) for Column B)</li> </ul> | 11279.75                                                                                                             | 27066.37                                                                                                                                                                                                 |
| 7.  | Total Disbursements (from Line 31)                                                                                             | ۲۰ میرونید و معرف میرو میرو این ایند و معرف میرو میرو<br>4830    <br>۱۰ میرو این |                                                                                                                                                                                                          |
| 8.  | Cash on Hand at Close of<br>Reporting Period<br>(subtract Line 7 from Line 6(d))                                               | 6449.75                                                                                                              | 6449.75                                                                                                                                                                                                  |
| 9.  | Debts and Obligations Owed TO<br>the Committee (Itemize all on<br>Schedule C and/or Schedule D)                                |                                                                                                                      |                                                                                                                                                                                                          |
| 10. | Debts and Obligations Owed BY<br>the Committee (Itemize all on<br>Schedule C and/or Schedule D)                                |                                                                                                                      |                                                                                                                                                                                                          |