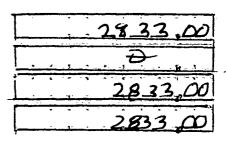

# DETAILED SUMMARY PAGE of Disbursements

| <ul> <li>Anno agas i demas della la</li> </ul> | Page 5                            |
|------------------------------------------------|-----------------------------------|
| COLUMN A<br>Total This Period                  | COLUMN B<br>Calendar Year-to-Date |
| .47.4.0.00                                     | 4740.00                           |
| L. I. J. D. C. I                               |                                   |
| 4740,00                                        |                                   |
|                                                | 2333,00                           |
| Ð.,                                            | D                                 |
|                                                | 2333,00                           |
|                                                |                                   |
|                                                | Total This Period                 |