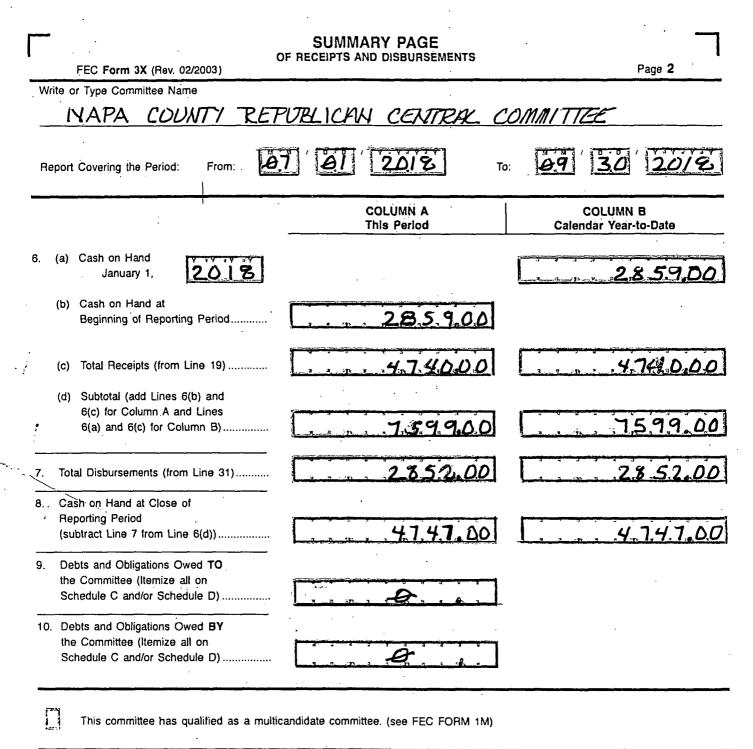

#### For further information contact:

Federal Election Commission 999 E Street, NW Washington, DC 20463

> Toll Free 800-424-9530 Local 202-694-1100

FE6AN026

|                                                                                                                                                                                                                  | DETAILED SUMMARY PAGE                  | 7                                 |
|------------------------------------------------------------------------------------------------------------------------------------------------------------------------------------------------------------------|----------------------------------------|-----------------------------------|
| FEC Form 3X (Rev. 06/2004)                                                                                                                                                                                       | of Receipts                            | Page <b>3</b>                     |
| Write or Type Committee Name                                                                                                                                                                                     |                                        |                                   |
| NAPA COUNTY RE                                                                                                                                                                                                   | PUBLICAN CENTRAL CO                    | MMITTEE                           |
| Report Covering the Period: From:                                                                                                                                                                                |                                        | · 01 30 2018                      |
| I. Receipts                                                                                                                                                                                                      | COLUMN A<br>Total This Period          | COLUMN B<br>Calendar Year-to-Date |
| <ol> <li>Contributions (other than loans) From:         <ul> <li>(a) Individuals/Persons Other<br/>Than Political Committees</li> <li>(i) Itemized (use Schedule A)</li> <li>(ii) Unitemized</li></ul></li></ol> | ►                                      |                                   |
| Totals to Line 33, page 5)<br>12. Transfers From Affiliated/Other                                                                                                                                                | × <u></u>                              | 4, 140,001                        |
| Party Committees                                                                                                                                                                                                 | ···· ··· · · · · · · · · · · · · · · · | t.                                |
| 13. All Loans Received                                                                                                                                                                                           |                                        | θ                                 |
| <ol> <li>Loan Repayments Received</li> <li>Offsets To Operating Expenditures<br/>(Refunds, Rebates, etc.)<br/>(Carry Totals to Line 37, page 5)</li> </ol>                                                       | 0                                      | Ð.                                |
| <ol> <li>Refunds of Contributions Made<br/>to Federal Candidates and Other</li> </ol>                                                                                                                            |                                        |                                   |
| Political Committees<br>17. Other Federal Receipts                                                                                                                                                               | ······································ | <u> </u>                          |
| (Dividends, Interest, etc.)<br>18. Transfers from Non-Federal and Levin I                                                                                                                                        |                                        | θ.                                |
| (a) Non-Federal Account<br>(from Schedule H3)                                                                                                                                                                    |                                        | θ.                                |
| (b) Levin Funds (from Schedule H5)                                                                                                                                                                               |                                        | , <del>. O</del>                  |
| (c) Total Transfers (add 18(a) and 18(b                                                                                                                                                                          | ))                                     |                                   |
| 19. Total Receipts (add Lines 11(d),<br>12, 13, 14, 15, 16, 17, and 18(c))                                                                                                                                       | ► <u>4</u> 740.00                      | 4.740,00                          |
| 20. Total Federal Receipts<br>(subtract Line 18(c) from Line 19)                                                                                                                                                 | ► <u>4740.iv</u>                       | 4740,00                           |