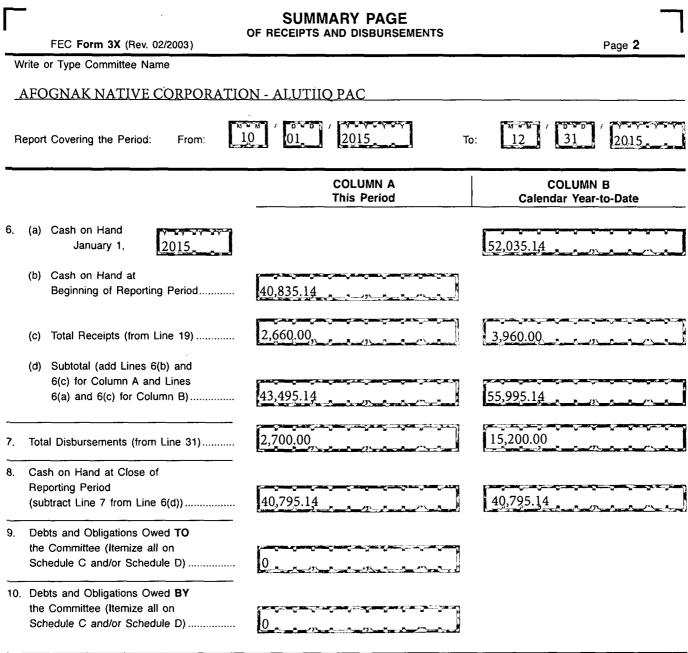

## For further information contact:

Federal Election Commission 999 E Street, NW Washington, DC 20463

Toll Free 800-424-9530 Local 202-694-1100

|                                                                                                                                                                                          | DETAILED SUMMARY PAGE<br>of Receipts                                                                                                                                                                                               |                                                                                             |
|------------------------------------------------------------------------------------------------------------------------------------------------------------------------------------------|------------------------------------------------------------------------------------------------------------------------------------------------------------------------------------------------------------------------------------|---------------------------------------------------------------------------------------------|
| FEC Form 3X (Rev. 06/2004)<br>Write or Type Committee Name                                                                                                                               |                                                                                                                                                                                                                                    | Page 3                                                                                      |
|                                                                                                                                                                                          |                                                                                                                                                                                                                                    |                                                                                             |
| AFOGNAK NATIVE CORPORAT                                                                                                                                                                  | <u>10N - ALUTIIQ PAC</u>                                                                                                                                                                                                           |                                                                                             |
| Report Covering the Period: From:                                                                                                                                                        |                                                                                                                                                                                                                                    | To: <u>12</u> <u>31</u> <u>2015</u>                                                         |
| I. Receipts                                                                                                                                                                              | COLUMN A<br>Total This Period                                                                                                                                                                                                      | COLUMN B<br>Calendar Year-to-Date                                                           |
| <ul> <li>11. Contributions (other than loans) From: <ul> <li>(a) Individuals/Persons Other</li> <li>Than Political Committees</li> <li>(i) Itemized (use Schedule A)</li></ul></li></ul> |                                                                                                                                                                                                                                    | 1,660.00,<br>0<br>1,660.00,<br>0<br>1,660.00,<br>1,660.00                                   |
| Party Committees                                                                                                                                                                         |                                                                                                                                                                                                                                    |                                                                                             |
| <ol> <li>Loan Repayments Received</li> <li>Offsets To Operating Expenditures<br/>(Refunds, Rebates, etc.)</li> </ol>                                                                     | landan dan terdenter and an de ander d<br>Internet ander general an de ander de an | 0                                                                                           |
| <ul> <li>(Carry Totals to Line 37, page 5)</li> <li>16. Refunds of Contributions Made<br/>to Federal Candidates and Other<br/>Political Committees</li> </ul>                            | territori, and and a state of the                                                                                                                    | 2,300.00,                                                                                   |
| <ol> <li>Other Federal Receipts<br/>(Dividends, Interest, etc.)</li> <li>Transfers from Non-Federal and Levin Fu<br/>(a) Non-Federal Account</li> </ol>                                  |                                                                                                                                                                                                                                    |                                                                                             |
| (from Schedule H3)<br>(b) Levin Funds (from Schedule H5)                                                                                                                                 |                                                                                                                                                                                                                                    | 0<br>0<br>0<br>0<br>0<br>0<br>0<br>0<br>0<br>0<br>0<br>0<br>0<br>0<br>0<br>0<br>0<br>0<br>0 |
| (c) Total Transfers (add 18(a) and 18(b)).                                                                                                                                               | 0                                                                                                                                                                                                                                  |                                                                                             |
| <ol> <li>Total Receipts (add Lines 11(d),<br/>12, 13, 14, 15, 16, 17, and 18(c))</li> </ol>                                                                                              | 2,660.00,                                                                                                                                                                                                                          | 3,960.00                                                                                    |
| 20. Total Federal Receipts<br>(subtract Line 18(c) from Line 19)                                                                                                                         | 2,660.00                                                                                                                                                                                                                           | 3,960.00                                                                                    |