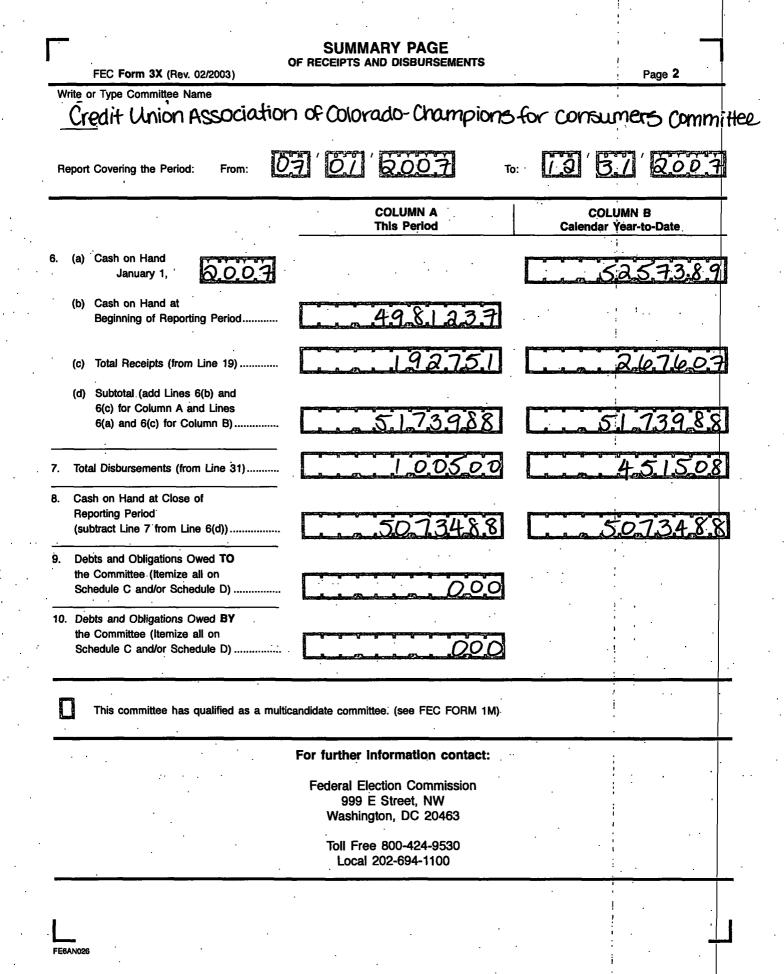

| D<br>FEC Form 3X (Rev. 06/2004)                                                                                                                                                                                                                                                     | ETAILED SUMMARY PAGE<br>of Receipts   | Page 3                            |
|-------------------------------------------------------------------------------------------------------------------------------------------------------------------------------------------------------------------------------------------------------------------------------------|---------------------------------------|-----------------------------------|
| Write or Type Committee Name                                                                                                                                                                                                                                                        | · · · · · · · · · · · · · · · · · · · |                                   |
| Credit Union Association                                                                                                                                                                                                                                                            | n of Coloracio-Champio                | ns-for Consumers Committee        |
| Report Covering the Period: From:                                                                                                                                                                                                                                                   | 7 01 a007 To                          | [2 3] 2007                        |
| I. Receipts                                                                                                                                                                                                                                                                         | COLUMN A<br>Total This Period         | COLUMN B<br>Calendar Year-to-Date |
| <ol> <li>Contributions (other than loans) From:         <ul> <li>(a) Individuals/Persons Other</li> <li>Than Political Committees</li> <li>(i) Itemized (use Schedule A)</li> <li>(ii) Unitemized</li> <li>(iii) TOTAL (add</li> <li>Lines 11(a)(i) and (ii)</li> </ul> </li> </ol> | 86496<br>99886<br>68382               | &.6.A.96<br>L.6.8.4.4.6<br>       |
| <ul> <li>(b) Political Party Committees</li> <li>(c) Other Political Committees (such as PACs)</li> <li>(d) Total Contributions (add Lines 11(a)(iii), (b), and (c)) (Carry</li> </ul>                                                                                              |                                       |                                   |
| Totals to Line 33, page 5)                                                                                                                                                                                                                                                          | 000                                   | <u> </u>                          |
| 13. All Loans Received                                                                                                                                                                                                                                                              |                                       |                                   |
| <ol> <li>Loan Repayments Received</li> <li>Offsets To Operating Expenditures<br/>(Refunds, Rebates, etc.)<br/>(Carry Totals to Line 37, page 5)</li> <li>Refunds of Contributions Made</li> </ol>                                                                                   |                                       |                                   |
| to Federal Candidates and Other<br>Political Committees                                                                                                                                                                                                                             | 0.0.0                                 | 000                               |
| <ol> <li>Other Federal Receipts<br/>(Dividends, Interest, etc.)</li> <li>Transfers from Non-Federal and Levin Funds<br/>(a) Non-Federal Account</li> </ol>                                                                                                                          | 63,69                                 | 1.2.6.6.5                         |
| (from Schedule H3)                                                                                                                                                                                                                                                                  | 0,00                                  |                                   |
| (b) Levin Funds (from Schedule H5)                                                                                                                                                                                                                                                  | 0.00                                  | 000                               |
| (c) Total Transfers (add 18(a) and 18(b)).                                                                                                                                                                                                                                          | 000                                   | 000                               |
| 19. Total Receipts (add Lines 11(d),<br>12, 13, 14, 15, 16, 17, and 18(c))▶                                                                                                                                                                                                         |                                       | 260607                            |
| 20. Total Federal Receipts<br>(subtract Line 18(c) from Line 19)►                                                                                                                                                                                                                   |                                       | Q.6.0.6.0.7                       |
| •                                                                                                                                                                                                                                                                                   |                                       |                                   |

- 30. Federal Election Activity (2 U.S.C. §431(20))
  - (a) Allocated Federal Election Activity (from Schedule H6) (i) Federal Share .....
  - (ii) "Levin" Share..... (b) Federal Election Activity Paid Entirely With Federal Funds .....
  - (c) Total Federal Election Activity (add ... Lines 30(a)(i), 30(a)(ii) and 30(b)) .... >
- 31. Total Disbursements (add Lines 21(c), 22, 23, 24, 25, 26, 27, 28(d), 29 and 30(c)) ...
- 32. Total Federal Disbursements (subtract Line 21(a)(ii) and Line 30(a)(ii) from Line 31).....