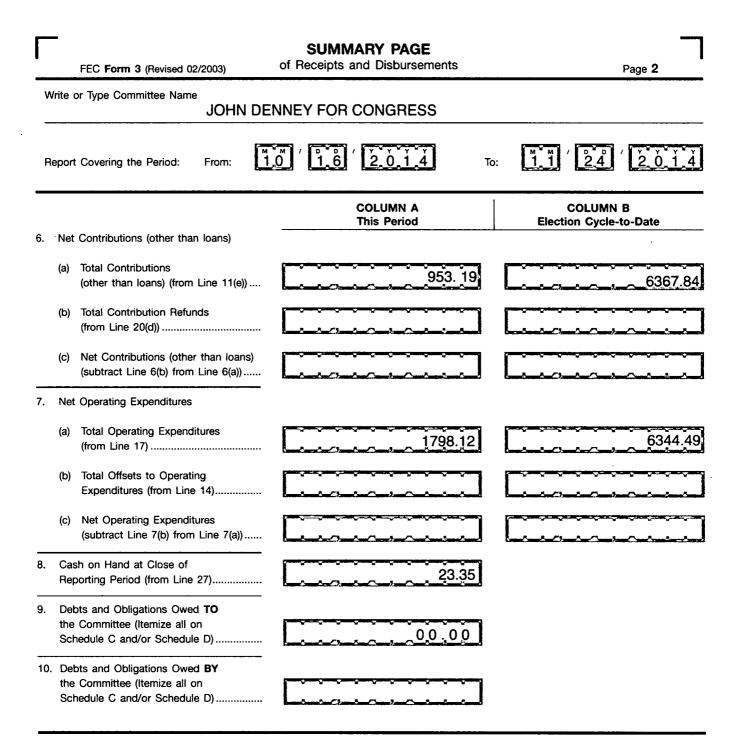

## For further information contact:

Federal Election Commission 999 E Street, NW Washington, DC 20463

> Toll Free 800-424-9530 Local 202-694-1100

| Γ            | •                 | FEC Form 3 (Revised 12/2003)                                                                                                                                                                                | DETAILED SUMMARY PAGE<br>of Receipts | Page 3                             |
|--------------|-------------------|-------------------------------------------------------------------------------------------------------------------------------------------------------------------------------------------------------------|--------------------------------------|------------------------------------|
| Wr           | ite c             | or Type Committee Name                                                                                                                                                                                      | NNEY FOR CONGRESS                    |                                    |
| Re           | port              | Covering the Period: From:                                                                                                                                                                                  |                                      | s: <u>11</u> ′ 24° ′ 201 4 ′       |
|              |                   | I. RECEIPTS                                                                                                                                                                                                 | COLUMN A<br>Total This Period        | COLUMN B<br>Election Cycle-to-Date |
| 1 <b>1</b> . | COI               | NTRIBUTIONS (other than loans) FROM:                                                                                                                                                                        |                                      |                                    |
|              | (a)               | <ul> <li>Individuals/Persons Other Than</li> <li>Political Committees</li> <li>(i) Itemized (use Schedule A)</li> <li>(ii) Unitemized</li> <li>(iii) TOTAL of contributions<br/>from individuals</li> </ul> | ,,953.19                             | 4726.99<br>1640.85<br>6367.84      |
|              | (b)<br>(c)<br>(d) | Political Party Committees<br>Other Political Committees<br>(such as PACs)                                                                                                                                  | 953.19                               | <u>6367.84</u>                     |
|              | (e)               | TOTAL CONTRIBUTIONS<br>(other than loans)<br>(add Lines 11(a)(iii), (b), (c), and (d))                                                                                                                      |                                      |                                    |
| 12.          |                   | ANSFERS FROM OTHER                                                                                                                                                                                          |                                      |                                    |
| 13.          | LO/<br>(a)        | ANS:<br>Made or Guaranteed by the<br>Candidate                                                                                                                                                              |                                      |                                    |
|              | (b)<br>(c)        | All Other Loans<br>TOTAL LOANS<br>(add Lines 13(a) and (b))                                                                                                                                                 |                                      |                                    |
| 14.          | EXP               | FSETS TO OPERATING<br>PENDITURES<br>funds, Rebates, etc.)                                                                                                                                                   |                                      |                                    |
| 15.          | -                 | HER RECEIPTS<br>/idends, Interest, etc.)                                                                                                                                                                    |                                      |                                    |
| 16.          | 11(               | TAL RECEIPTS (add Lines<br>e), 12, 13(c), 14, and 15)<br>rry Total to Line 24, page 4)                                                                                                                      | 953.19                               | <u>6367.84</u>                     |

|     | D<br>FEC Form 3 (Revised 02/2003)                                                                           | Page <b>4</b>                 |                                    |
|-----|-------------------------------------------------------------------------------------------------------------|-------------------------------|------------------------------------|
|     | II. DISBURSEMENTS                                                                                           | COLUMN A<br>Total This Period | COLUMN B<br>Election Cycle-to-Date |
| 7.  | OPERATING EXPENDITURES                                                                                      | 1798.12                       | 6344.49                            |
| 8.  | TRANSFERS TO OTHER<br>AUTHORIZED COMMITTEES                                                                 |                               |                                    |
| 9.  | LOAN REPAYMENTS:<br>(a) Of Loans Made or Guaranteed<br>by the Candidate                                     |                               |                                    |
|     | <ul> <li>(b) Of All Other Loans</li> <li>(c) TOTAL LOAN REPAYMENTS<br/>(add Lines 19(a) and (b))</li> </ul> |                               |                                    |
| 0.  | REFUNDS OF CONTRIBUTIONS TO:<br>(a) Individuals/Persons Other<br>Than Political Committees                  |                               |                                    |
|     | <ul><li>(b) Political Party Committees</li><li>(c) Other Political Committees<br/>(such as PACs)</li></ul>  |                               |                                    |
|     | (d) TOTAL CONTRIBUTION REFUNDS (add Lines 20(a), (b), and (c))                                              |                               |                                    |
| 21. | OTHER DISBURSEMENTS                                                                                         |                               |                                    |
| 2.  | TOTAL DISBURSEMENTS<br>(add Lines 17, 18, 19(c), 20(d), and 21)                                             | 1798.12                       | 6344.4                             |

## 23. CASH ON HAND AT BEGINNING OF REPORTING PERIOD. 95.3.19 24 TOTAL RECEIPTS THIS PERIOD (from Line 16, page 3). 95.3.19 25. SUBTOTAL (add Line 23 and Line 24). 11.8.2.1.47 26. TOTAL DISBURSEMENTS THIS PERIOD (from Line 22). 17.9.8.12 27. CASH ON HAND AT CLOSE OF REPORTING PERIOD (subtract Line 26 from Line 25). 23.35