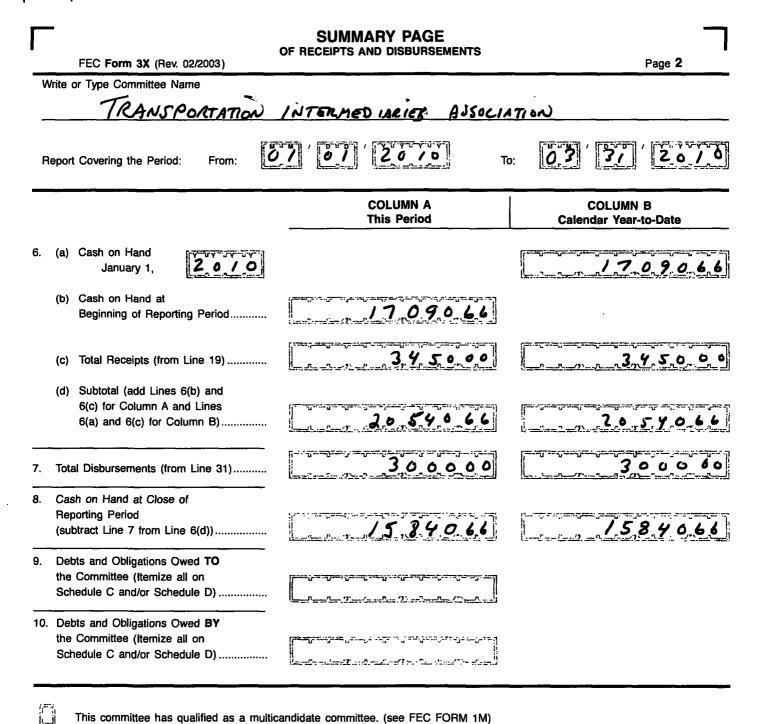

#### For further information contact;

Federal Election Commission 999 E Street, NW Washington, DC 20463

Toll Free 800-424-9530 Local 202-694-1100

ណ

| DETAILED SUMMARY PAGE |                                                                                                                                                                                                                                                         |                                                                                                                                                                                                                                                                                                                                                                                                                                                                                                                                                                                                                                                                                                                                                                                                                                                                                                                                                                                                                                                                                                                                                                                                                                                                                                                                                                                                                                                                                                                                                                                                                                                                                                                                                                                                                                                                                       |                                                                                                                                                               |
|-----------------------|---------------------------------------------------------------------------------------------------------------------------------------------------------------------------------------------------------------------------------------------------------|---------------------------------------------------------------------------------------------------------------------------------------------------------------------------------------------------------------------------------------------------------------------------------------------------------------------------------------------------------------------------------------------------------------------------------------------------------------------------------------------------------------------------------------------------------------------------------------------------------------------------------------------------------------------------------------------------------------------------------------------------------------------------------------------------------------------------------------------------------------------------------------------------------------------------------------------------------------------------------------------------------------------------------------------------------------------------------------------------------------------------------------------------------------------------------------------------------------------------------------------------------------------------------------------------------------------------------------------------------------------------------------------------------------------------------------------------------------------------------------------------------------------------------------------------------------------------------------------------------------------------------------------------------------------------------------------------------------------------------------------------------------------------------------------------------------------------------------------------------------------------------------|---------------------------------------------------------------------------------------------------------------------------------------------------------------|
| -                     | FEC Form 3X (Rev. 06/2004)                                                                                                                                                                                                                              | of Receipts                                                                                                                                                                                                                                                                                                                                                                                                                                                                                                                                                                                                                                                                                                                                                                                                                                                                                                                                                                                                                                                                                                                                                                                                                                                                                                                                                                                                                                                                                                                                                                                                                                                                                                                                                                                                                                                                           | -<br>Page <b>3</b>                                                                                                                                            |
| W                     | rite or Type Committee Name                                                                                                                                                                                                                             |                                                                                                                                                                                                                                                                                                                                                                                                                                                                                                                                                                                                                                                                                                                                                                                                                                                                                                                                                                                                                                                                                                                                                                                                                                                                                                                                                                                                                                                                                                                                                                                                                                                                                                                                                                                                                                                                                       | •                                                                                                                                                             |
|                       | TRANSPORTATI                                                                                                                                                                                                                                            | A INTERMEDIARIES AS                                                                                                                                                                                                                                                                                                                                                                                                                                                                                                                                                                                                                                                                                                                                                                                                                                                                                                                                                                                                                                                                                                                                                                                                                                                                                                                                                                                                                                                                                                                                                                                                                                                                                                                                                                                                                                                                   | SCLATION                                                                                                                                                      |
| Re                    |                                                                                                                                                                                                                                                         |                                                                                                                                                                                                                                                                                                                                                                                                                                                                                                                                                                                                                                                                                                                                                                                                                                                                                                                                                                                                                                                                                                                                                                                                                                                                                                                                                                                                                                                                                                                                                                                                                                                                                                                                                                                                                                                                                       | 03 71 2010                                                                                                                                                    |
|                       | I. Receipts                                                                                                                                                                                                                                             | COLUMN A<br>Total This Period                                                                                                                                                                                                                                                                                                                                                                                                                                                                                                                                                                                                                                                                                                                                                                                                                                                                                                                                                                                                                                                                                                                                                                                                                                                                                                                                                                                                                                                                                                                                                                                                                                                                                                                                                                                                                                                         | COLUMN B<br>Calendar Year-to-Date                                                                                                                             |
| 11.                   | <ul> <li>Contributions (other than loans) From:</li> <li>(a) Individuals/Persons Other<br/>Than Political Committees</li> <li>(i) Iternized (use Schedule A)</li> <li>(ii) Uniternized</li> <li>(iii) TOTAL (add<br/>Lines 11(a)(i) and (ii)</li> </ul> | 3,4,50,00                                                                                                                                                                                                                                                                                                                                                                                                                                                                                                                                                                                                                                                                                                                                                                                                                                                                                                                                                                                                                                                                                                                                                                                                                                                                                                                                                                                                                                                                                                                                                                                                                                                                                                                                                                                                                                                                             |                                                                                                                                                               |
| 12                    | <ul> <li>(b) Political Party Committees</li></ul>                                                                                                                                                                                                       |                                                                                                                                                                                                                                                                                                                                                                                                                                                                                                                                                                                                                                                                                                                                                                                                                                                                                                                                                                                                                                                                                                                                                                                                                                                                                                                                                                                                                                                                                                                                                                                                                                                                                                                                                                                                                                                                                       |                                                                                                                                                               |
|                       | All Loans Received                                                                                                                                                                                                                                      |                                                                                                                                                                                                                                                                                                                                                                                                                                                                                                                                                                                                                                                                                                                                                                                                                                                                                                                                                                                                                                                                                                                                                                                                                                                                                                                                                                                                                                                                                                                                                                                                                                                                                                                                                                                                                                                                                       |                                                                                                                                                               |
|                       | Loan Repayments Received<br>Offsets To Operating Expenditures<br>(Refunds, Rebates, etc.)<br>(Carry Totals to Line 37, page 5)                                                                                                                          |                                                                                                                                                                                                                                                                                                                                                                                                                                                                                                                                                                                                                                                                                                                                                                                                                                                                                                                                                                                                                                                                                                                                                                                                                                                                                                                                                                                                                                                                                                                                                                                                                                                                                                                                                                                                                                                                                       | ראין אין אין אין אין אין אין אין אין אין                                                                                                                      |
| -                     | Refunds of Contributions Made<br>to Federal Candidates and Other<br>Political Committees<br>Other Federal Receipts                                                                                                                                      |                                                                                                                                                                                                                                                                                                                                                                                                                                                                                                                                                                                                                                                                                                                                                                                                                                                                                                                                                                                                                                                                                                                                                                                                                                                                                                                                                                                                                                                                                                                                                                                                                                                                                                                                                                                                                                                                                       | $\begin{bmatrix} -\infty (1 + 1) + 2 + 2 + 2 + 2 + 2 + 2 + 2 + 2 + 2 + $                                                                                      |
|                       | (Dividends, Interest, etc.)<br>Transfers from Non-Federal and Levin Funds<br>(a) Non-Federal Account<br>(from Schedule H3)                                                                                                                              | nen generatien er perioden er perioden in de ser perioden en de s<br>Record en de ser perioden en de se | میں میں ایس ایس میں میں میں میں ایس اور ایس میں میں ایس میں ایس میں میں اور ایس میں میں میں میں میں میں میں می<br>ایس میں |
|                       | (b) Levin Funds (from Schedule H5)<br>(c) Total Transfers (add 18(a) and 18(b))                                                                                                                                                                         | المحمود می از میں مندر بند بیندی محمود میں میں المحمود المحمود المحمود المحمود المحمود المحمود المحمود المحمود<br>المحمود المحمود المحمود<br>                                                                                                                                                                                                                                                                                                                                                                                                                                                                                                                                                                                                                                                                                                                                                                                                                                                                                                                                                                                                                                                                                                                                                                                                                                                                                                                                                                                                                                                                                                                                                                                                                                                 | می می این این این این این این این این این ای                                                                                                                  |
|                       | Total Receipts (add Lines 11(d),<br>12, 13, 14, 15, 16, 17, and 18(c))                                                                                                                                                                                  | 3,4,5,0,0,0                                                                                                                                                                                                                                                                                                                                                                                                                                                                                                                                                                                                                                                                                                                                                                                                                                                                                                                                                                                                                                                                                                                                                                                                                                                                                                                                                                                                                                                                                                                                                                                                                                                                                                                                                                                                                                                                           | 3,4,50,00                                                                                                                                                     |

10030330496 .