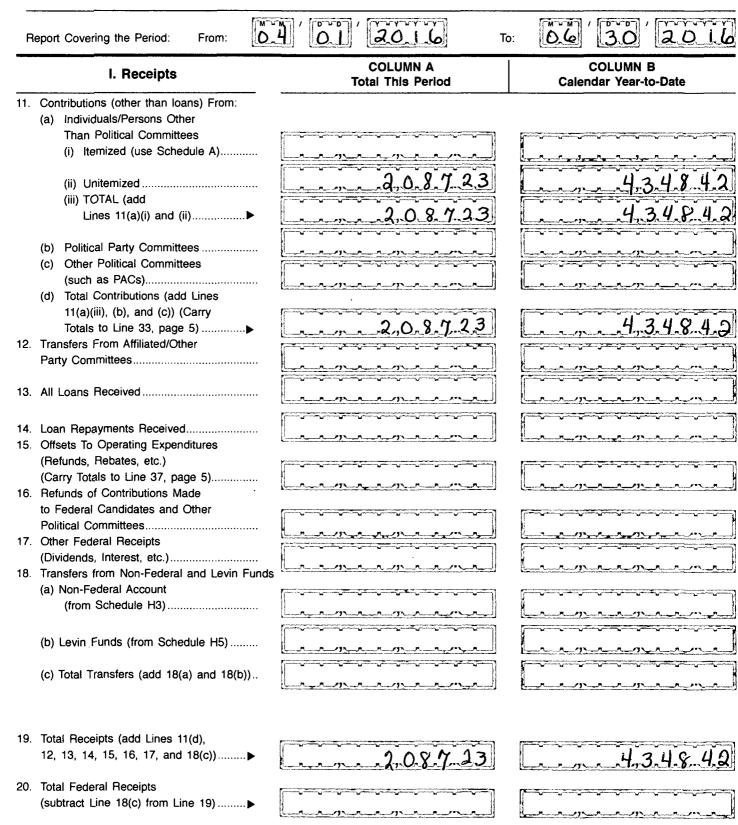

# DETAILED SUMMARY PAGE

of Receipts

Page 3

FEC Form 3X (Rev. 02/2003)

Write or Type Committee Name