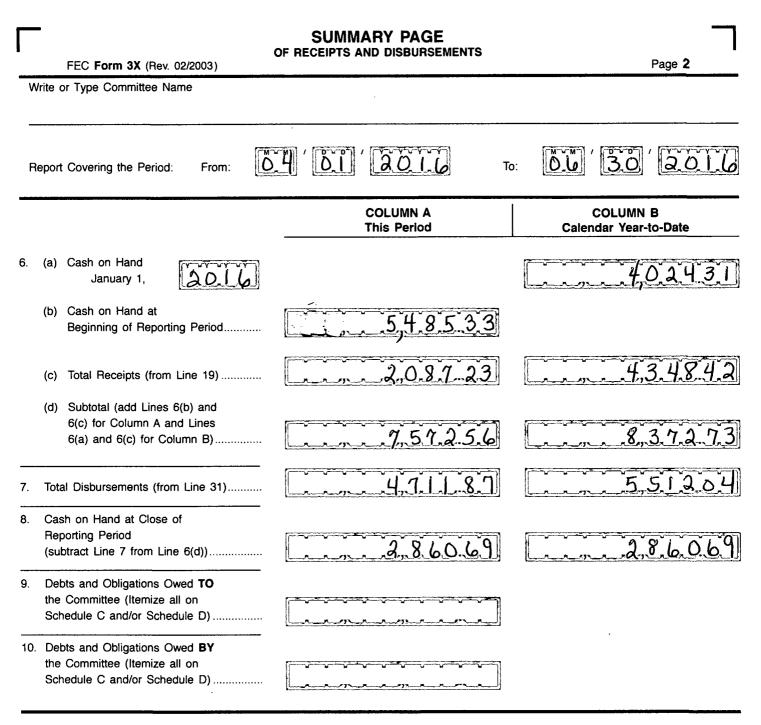

# DETAILED SUMMARY PAGE

of Receipts

Page 3

FEC Form 3X (Rev. 02/2003)

Write or Type Committee Name

## III. Net Contributions/ Operating Expenditures

COLUMN A Total This Period

Page 5

- 36. Total Federal Operating Expenditures (add Line 21(a)(i) and Line 21(b)) ......▶
- 37. Offsets to Operating Expenditures (from Line 15, page 3)......38. Net Operating Expenditures
  - (subtract Line 37 from Line 36) ......