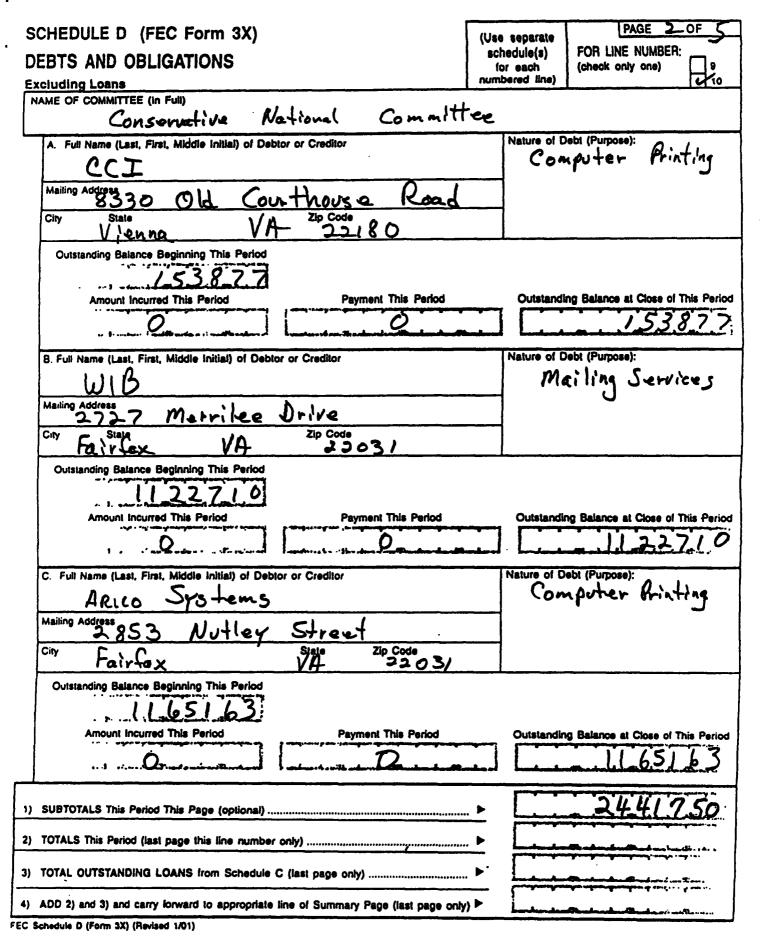

• •

This committee has qualified as a multicandidate committee. (see FEC FORM 1M)