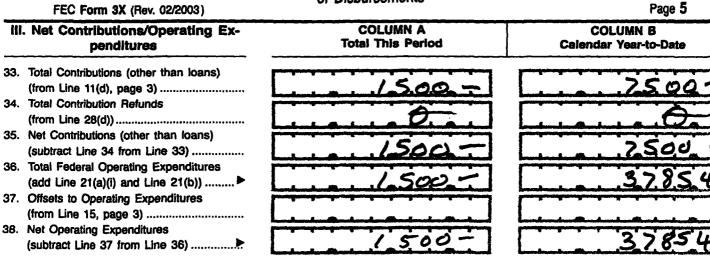

• •

This committee has qualified as a multicandidate committee. (see FEC FORM 1M)