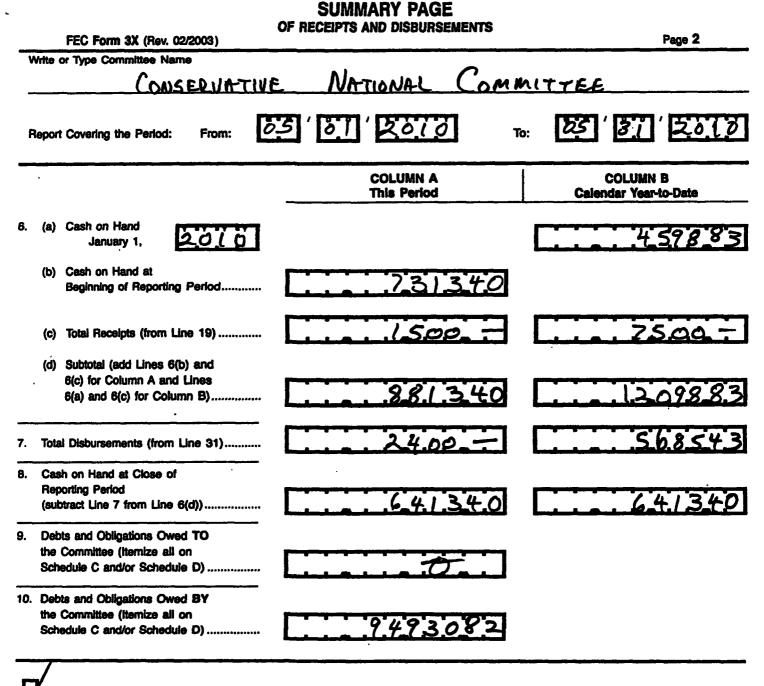

• •

This committee has qualified as a multicandidate committee. (see FEC FORM 1M)