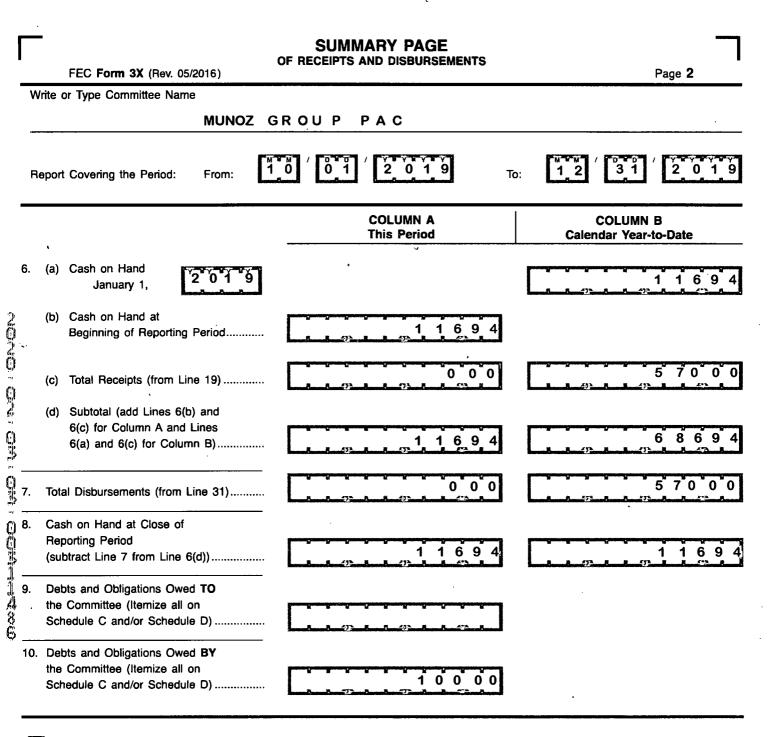

| FEC<br>FORM 3X                                                                                                                                                           | AN                                                               | PORT O<br>D DISBU                                                          | JRSEN                      | IENT                       | S                          |                     | FECI                                    |                                 | ZED<br>CENTE:<br>AM II: 15                                                                 |
|--------------------------------------------------------------------------------------------------------------------------------------------------------------------------|------------------------------------------------------------------|----------------------------------------------------------------------------|----------------------------|----------------------------|----------------------------|---------------------|-----------------------------------------|---------------------------------|--------------------------------------------------------------------------------------------|
| 1. NAME OF<br>COMMITTEE (ir                                                                                                                                              |                                                                  | OR PRINT ▼                                                                 |                            | nple: If typ<br>the lines. | ing, type                  | 12FE4               | M5                                      |                                 | · •                                                                                        |
|                                                                                                                                                                          | υ,ρ, ρρο                                                         |                                                                            | 1 1 1 1                    |                            |                            |                     |                                         |                                 |                                                                                            |
|                                                                                                                                                                          |                                                                  |                                                                            |                            |                            |                            |                     |                                         |                                 |                                                                                            |
| ADDRESS (number a                                                                                                                                                        | nd street)                                                       | Ο <sub>Ι Ι</sub> Β <sub>Ι</sub> Ο <sub>Ι</sub> Χ <sub>Ι Ι</sub> 2          | 2 <sub>1</sub> 1 9 1       | <u>       </u>             |                            | 1 1 1               |                                         | _1_1_1                          |                                                                                            |
| ▼<br>Check if dif                                                                                                                                                        | ferent                                                           |                                                                            | <u> </u>                   | lll.                       |                            | _] ]                | L                                       | <u>1</u> 11                     |                                                                                            |
| than previo<br>reported. (#                                                                                                                                              |                                                                  | D <sub>1</sub> U <sub>1</sub> N <sub>1</sub> D <sub>1</sub> R <sub>1</sub> | οͺϲͺκͺ                     | <u>I</u>                   |                            | <b>T</b> , <b>X</b> | 7 8 6 8                                 | <u>0</u> _[                     | 2 1 9 1                                                                                    |
| 2. FEC IDENTIFIC                                                                                                                                                         | CATION NUMBE                                                     | R ▼                                                                        |                            |                            |                            | STATE 🔺             |                                         |                                 | E 🔺                                                                                        |
| C0 0 5 5                                                                                                                                                                 | 58049                                                            | 3                                                                          | 8. IS THIS<br>REPORT       |                            | NEW<br>(N) <b>OR</b>       |                     | AMENDED<br>(A)                          |                                 |                                                                                            |
| 4. TYPE OF RE<br>(Choose One)<br>(a) Quarterly Re                                                                                                                        | (=                                                               | ) Monthly<br>Report<br>Due On:                                             | Feb 20 (M2)<br>Mar 20 (M3) |                            | May 20 (M5)<br>Jun 20 (M6) | اسما<br>روسی        | Aug 20 (M8)<br>Sep 20 (M9)              |                                 | Nov 20 (M11)<br>(Non-Election<br>Year Only)<br>Dec 20 (M12)<br>(Non-Election<br>Year Only) |
| July 15<br>Quarter<br>Octobe                                                                                                                                             | rly Report (Q1)<br>rly Report (Q2)                               | (c) 12-Day<br>PRE-Election<br>Report for th                                |                            | Primary (12<br>Convention  | L.                         | Gene                | Dct 20 (M10)<br>Iral (12G)<br>ial (12S) |                                 | Jan 31 (YE)<br>Runoff (12R)                                                                |
| July 31<br>Report                                                                                                                                                        | y 31<br>nd Report (YE)<br>Mid-Year<br>(Non-election<br>nly) (MY) | (d) 30-Day<br>POST-Election                                                | R                          | General (30                | G)                         |                     | ff (30R)                                | State of                        | Special (30S)                                                                              |
| Termina<br>(TER)                                                                                                                                                         | ation Report                                                     | Report for th                                                              | ection on                  | M M                        |                            | ŤŦŸŦŸ               | · •                                     | in the<br>State of              |                                                                                            |
| 5. Covering Period 10'01'2019 through 12'31'2019                                                                                                                         |                                                                  |                                                                            |                            |                            |                            |                     |                                         |                                 |                                                                                            |
| I certify that I have examined this Report and to the best of my knowledge and belief it is true, correct and complete.<br>Type or Print Name of Treasurer ENRIQUE MUNOZ |                                                                  |                                                                            |                            |                            |                            |                     |                                         |                                 |                                                                                            |
| Signature of Treasur                                                                                                                                                     | er                                                               | Ennique                                                                    | ma                         | mor                        | [<br>>                     | Date                | ) 1 <sup>/</sup> 2                      | ኝ ′                             | 2 0 2 0                                                                                    |
| NOTE: Submission of<br>Office<br>Use<br>Only                                                                                                                             | false, erroneous,                                                | or incomplete inform                                                       | nation may sut             | oject the pe               | rson signing t             | his Report          | FEC                                     | es of 52 U<br>FORM<br>ev. 05/20 | И ЗХ                                                                                       |