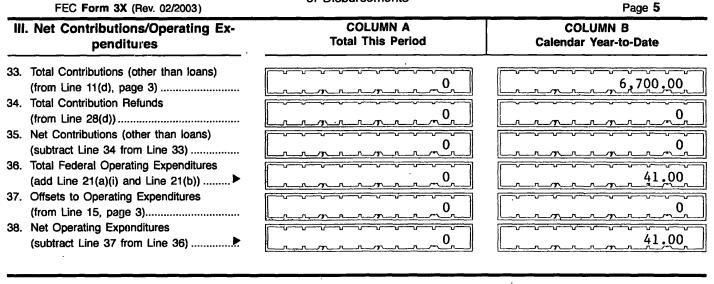

| ¢¢   |
|------|
| 5    |
| M    |
| -    |
| (CI) |
| O    |
| M    |
| C    |
| ĆŅ.  |

e di

FE6AN026

m

Local 202-694-1100

2030973486

| DETAILED SUMMARY PAGE                                                                                                                                                                                                    |                                |                                   |  |  |  |
|--------------------------------------------------------------------------------------------------------------------------------------------------------------------------------------------------------------------------|--------------------------------|-----------------------------------|--|--|--|
| FEC Form 3X (Rev. 06/2004)                                                                                                                                                                                               | of Receipts                    | Page 3                            |  |  |  |
| Write or Type Committee Name                                                                                                                                                                                             |                                |                                   |  |  |  |
|                                                                                                                                                                                                                          | 1/h/a Companium Communications | BAC                               |  |  |  |
| Rock HIII Telephone Company                                                                                                                                                                                              | d/b/a Comporium Communications |                                   |  |  |  |
| Report Covering the Period: From:                                                                                                                                                                                        | 10 / 01 / 2012 To              | b: 11 26 2012                     |  |  |  |
| I. Receipts                                                                                                                                                                                                              | COLUMN A<br>Total This Period  | COLUMN B<br>Calendar Year-to-Date |  |  |  |
| <ol> <li>Contributions (other than loans) From:         <ul> <li>(a) Individuals/Persons Other</li> <li>Than Political Committees</li> <li>(i) Itemized (use Schedule A)</li> <li>(ii) Unitemized</li> </ul> </li> </ol> | 0                              | 5,650.00<br>1,050.00              |  |  |  |
| (iii) TOTAL (add<br>Lines 11(a)(i) and (ii)▶                                                                                                                                                                             | 0                              | 6,700.00                          |  |  |  |
| (b) Political Party Committees                                                                                                                                                                                           | 0                              | 0                                 |  |  |  |
| <ul> <li>(c) Other Political Committees</li> <li>(such as PACs)</li> <li>(d) Total Contributions (add Lines</li> </ul>                                                                                                   | 0                              | 0                                 |  |  |  |
| 11(a)(iii), (b), and (c)) (Carry<br>Totals to Line 33, page 5)                                                                                                                                                           | 0                              | 6,700.00                          |  |  |  |
| Party Committees                                                                                                                                                                                                         | 0                              | 0                                 |  |  |  |
| 13. All Loans Received                                                                                                                                                                                                   | 0                              | 0                                 |  |  |  |
| <ol> <li>Loan Repayments Received</li> <li>Offsets To Operating Expenditures<br/>(Refunds, Rebates, etc.)</li> </ol>                                                                                                     | 0                              | 0                                 |  |  |  |
| (Carry Totals to Line 37, page 5)<br>16. Refunds of Contributions Made                                                                                                                                                   |                                | 0                                 |  |  |  |
| to Federal Candidates and Other<br>Political Committees                                                                                                                                                                  | 0                              | 0                                 |  |  |  |
| 17. Other Federal Receipts<br>(Dividends, Interest, etc.)                                                                                                                                                                | .09                            | 2.77                              |  |  |  |
| <ol> <li>Transfers from Non-Federal and Levin Fundation (a) Non-Federal Account<br/>(from Schedule H3)</li> </ol>                                                                                                        |                                | 0                                 |  |  |  |
| (b) Levin Funds (from Schedule H5)                                                                                                                                                                                       |                                | 0                                 |  |  |  |
| (c) Total Transfers (add 18(a) and 18(b)).                                                                                                                                                                               | 0                              | 0                                 |  |  |  |
| 19. Total Receipts (add Lines 11(d),                                                                                                                                                                                     |                                |                                   |  |  |  |
| 12, 13, 14, 15, 16, 17, and 18(c))▶                                                                                                                                                                                      | .09                            | 6,702.77                          |  |  |  |
| 20. Total Federal Receipts<br>(subtract Line 18(c) from Line 19)                                                                                                                                                         | .09                            | 6,702.77                          |  |  |  |
|                                                                                                                                                                                                                          |                                |                                   |  |  |  |

i

12030973487

**DETAILED SUMMARY PAGE** 

of Disbursements

COLUMN A

**Total This Period** 

Page 4

COLUMN B

**Calendar Year-to-Date** 

|                   |                                                                                                   | FEC Form 3X (Rev. 02/2003)                                                                                 |  |  |
|-------------------|---------------------------------------------------------------------------------------------------|------------------------------------------------------------------------------------------------------------|--|--|
| II. Disbursements |                                                                                                   |                                                                                                            |  |  |
| 21.               | Ope<br>(a)                                                                                        | erating Expenditures:<br>Allocated Federal/Ncn-Federal<br>Activity (from Schedule H4)<br>(i) Federal Share |  |  |
|                   |                                                                                                   | (ii) Non-Federal Share                                                                                     |  |  |
|                   | (b)                                                                                               | Other Federal Operating                                                                                    |  |  |
|                   |                                                                                                   | Expenditures                                                                                               |  |  |
|                   | (C)                                                                                               | Total Operating Expenditures                                                                               |  |  |
|                   |                                                                                                   | (add 21(a)(i), (a)(ii), and (b)) ▶                                                                         |  |  |
| 22.               | Transfers to Affiliated/Other Party                                                               |                                                                                                            |  |  |
| 23.               | Committees<br>Contributions to<br>Federal Candidates/Committees<br>and Other Political Committees |                                                                                                            |  |  |
|                   |                                                                                                   | ependent Expenditures                                                                                      |  |  |
| 25.               | (use Schedule E)<br>Coordinated Party Expenditures<br>(2 U.S.C. §441a(d))<br>(use Schedule F)     |                                                                                                            |  |  |

- 26. Loan Repayments Made.....
- Than Political Committees .....
  - (b) Political Party Conamittees .....
  - Other Political Committees (c) (such as PACs).....
  - (d) Total Contribution Refunds (add Lines 28(a), (b), and (c))..... ▶
- 29. Other Disbursements .....
- 30. Federal Election Activity (2 U.S.C. §431(20))
  - (a) Allocated Federal Election Activity (from Schedule H6) (i) Federal Share .....
  - (ii) "Levin" Share..... (b) Federal Election Activity Paid Entirely With Federal Funds .....
  - (c) Total Federal Election Activity (add .. Lines 30(a)(i), 30(a)(ii) and 30(b)).... >
- 31. Total Disbursements (add Lines 21(c), 22, 23, 24, 25, 26, 27, 28(d), 29 and 30(c))..
- 32. Total Federal Disbursements (subtract Line 21(a)(ii) and Line 30(a)(ii) from Line 31).....

0

0

0

0

0

2

0