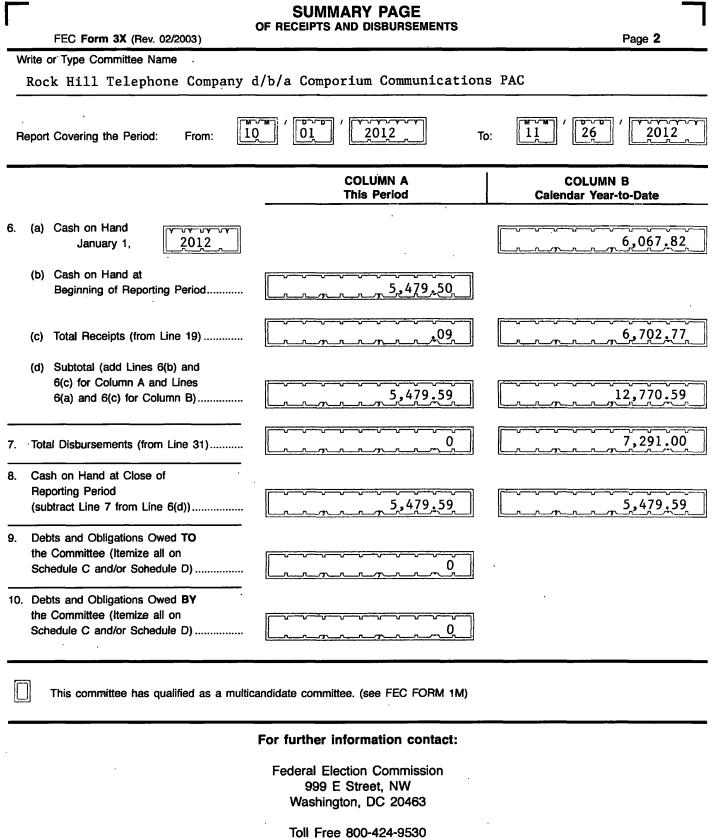

| ¢¢   |
|------|
| 5    |
| M    |
| -    |
| (CI) |
| O    |
| M    |
| C    |
| ĆŅ.  |

e di

FE6AN026

m

Local 202-694-1100

2030973486

| DETAILED SUMMARY PAGE                                                                                                                                                                                                    |                                |                                   |  |  |  |
|--------------------------------------------------------------------------------------------------------------------------------------------------------------------------------------------------------------------------|--------------------------------|-----------------------------------|--|--|--|
| FEC Form 3X (Rev. 06/2004)                                                                                                                                                                                               | of Receipts                    | Page 3                            |  |  |  |
| Write or Type Committee Name                                                                                                                                                                                             |                                |                                   |  |  |  |
|                                                                                                                                                                                                                          | 1/h/a Companium Communications | BAC                               |  |  |  |
| Rock HIII Telephone Company                                                                                                                                                                                              | d/b/a Comporium Communications |                                   |  |  |  |
| Report Covering the Period: From:                                                                                                                                                                                        | 10 / 01 / 2012 To              | b: 11 26 2012                     |  |  |  |
| I. Receipts                                                                                                                                                                                                              | COLUMN A<br>Total This Period  | COLUMN B<br>Calendar Year-to-Date |  |  |  |
| <ol> <li>Contributions (other than loans) From:         <ul> <li>(a) Individuals/Persons Other</li> <li>Than Political Committees</li> <li>(i) Itemized (use Schedule A)</li> <li>(ii) Unitemized</li> </ul> </li> </ol> | 0                              | 5,650.00<br>1,050.00              |  |  |  |
| (iii) TOTAL (add<br>Lines 11(a)(i) and (ii)▶                                                                                                                                                                             | 0                              | 6,700.00                          |  |  |  |
| (b) Political Party Committees                                                                                                                                                                                           | 0                              | 0                                 |  |  |  |
| <ul> <li>(c) Other Political Committees</li> <li>(such as PACs)</li> <li>(d) Total Contributions (add Lines</li> </ul>                                                                                                   | 0                              | 0                                 |  |  |  |
| 11(a)(iii), (b), and (c)) (Carry<br>Totals to Line 33, page 5)                                                                                                                                                           | 0                              | 6,700.00                          |  |  |  |
| Party Committees                                                                                                                                                                                                         | 0                              | 0                                 |  |  |  |
| 13. All Loans Received                                                                                                                                                                                                   | 0                              | 0                                 |  |  |  |
| <ol> <li>Loan Repayments Received</li> <li>Offsets To Operating Expenditures<br/>(Refunds, Rebates, etc.)</li> </ol>                                                                                                     | 0                              | 0                                 |  |  |  |
| (Carry Totals to Line 37, page 5)<br>16. Refunds of Contributions Made                                                                                                                                                   |                                | 0                                 |  |  |  |
| to Federal Candidates and Other<br>Political Committees                                                                                                                                                                  | 0                              | 0                                 |  |  |  |
| 17. Other Federal Receipts<br>(Dividends, Interest, etc.)                                                                                                                                                                | .09                            | 2.77                              |  |  |  |
| <ol> <li>Transfers from Non-Federal and Levin Fundation (a) Non-Federal Account<br/>(from Schedule H3)</li> </ol>                                                                                                        |                                | 0                                 |  |  |  |
| (b) Levin Funds (from Schedule H5)                                                                                                                                                                                       |                                | 0                                 |  |  |  |
| (c) Total Transfers (add 18(a) and 18(b)).                                                                                                                                                                               | 0                              | 0                                 |  |  |  |
| 19. Total Receipts (add Lines 11(d),                                                                                                                                                                                     |                                |                                   |  |  |  |
| 12, 13, 14, 15, 16, 17, and 18(c))▶                                                                                                                                                                                      | .09                            | 6,702.77                          |  |  |  |
| 20. Total Federal Receipts<br>(subtract Line 18(c) from Line 19)                                                                                                                                                         | .09                            | 6,702.77                          |  |  |  |
|                                                                                                                                                                                                                          |                                |                                   |  |  |  |