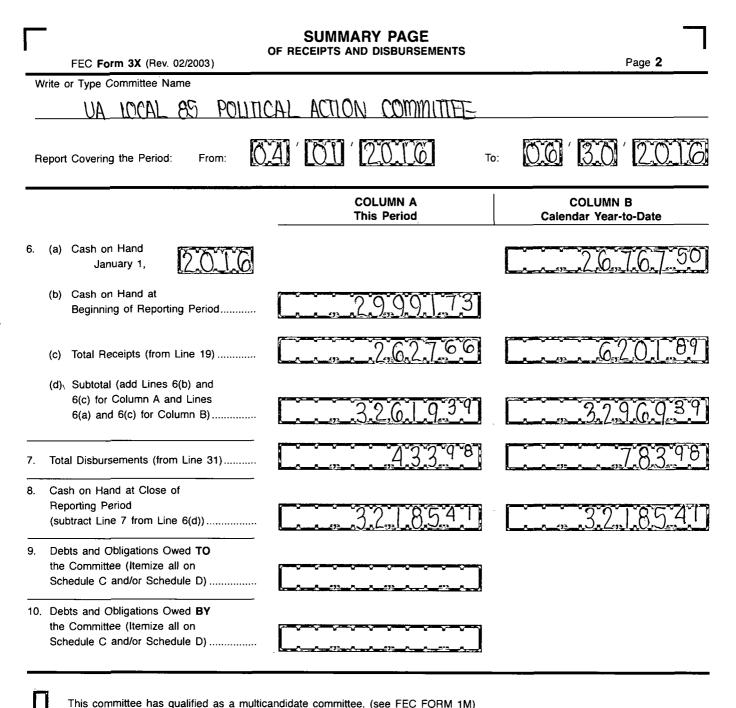

# For further information contact:

Federal Election Commission 999 E Street, NW Washington, DC 20463

> Toll Free 800-424-9530 Local 202-694-1100

| FEC Form 3X (Rev. 02/2003) DETAILED SUMMARY PAGE            |                                                                                                                                                                                                                                                                                              |                               |                                      |  |  |  |
|-------------------------------------------------------------|----------------------------------------------------------------------------------------------------------------------------------------------------------------------------------------------------------------------------------------------------------------------------------------------|-------------------------------|--------------------------------------|--|--|--|
| w                                                           | rite or Type Committee Name                                                                                                                                                                                                                                                                  |                               |                                      |  |  |  |
|                                                             |                                                                                                                                                                                                                                                                                              | TION COMMITTEE                |                                      |  |  |  |
|                                                             | <u>UA LULAL OLI FULITILAL A</u>                                                                                                                                                                                                                                                              |                               |                                      |  |  |  |
| Report Covering the Period: From: 04/01/2016 To: 06/30/2016 |                                                                                                                                                                                                                                                                                              |                               |                                      |  |  |  |
|                                                             | I. Receipts                                                                                                                                                                                                                                                                                  | COLUMN A<br>Total This Period | COLUMN B<br>Calendar Year-to-Date    |  |  |  |
| 11.                                                         | <ul> <li>Contributions (other than loans) From:</li> <li>(a) Individuals/Persons Other<br/>Than Political Committees</li> <li>(i) Itemized (use Schedule A)</li> <li>(ii) Unitemized</li> <li>(iii) TOTAL (add<br/>Lines 11(a)(i) and (ii)</li> <li>(b) Political Party Committees</li></ul> | <u>2,62689</u><br>2,62689     | <u>6.2.00.41</u><br><u>6.2.00.41</u> |  |  |  |
|                                                             | <ul> <li>(c) Other Political Committees<br/>(such as PACs)</li></ul>                                                                                                                                                                                                                         | 2,62,6.89                     | 6,20041                              |  |  |  |
|                                                             | Transfers From Affiliated/Other<br>Party Committees<br>All Loans Received                                                                                                                                                                                                                    |                               |                                      |  |  |  |
|                                                             | Loan Repayments Received<br>Offsets To Operating Expenditures<br>(Refunds, Rebates, etc.)<br>(Carry Totals to Line 37, page 5)                                                                                                                                                               |                               |                                      |  |  |  |
| 16.                                                         | Refunds of Contributions Made<br>to Federal Candidates and Other<br>Political Committees                                                                                                                                                                                                     |                               |                                      |  |  |  |
|                                                             | Other Federal Receipts<br>(Dividends, Interest, etc.)<br>Transfers from Non-Federal and Levin Funds<br>(a) Non-Federal Account<br>(from Schedule H3)                                                                                                                                         |                               |                                      |  |  |  |
|                                                             | (b) Levin Funds (from Schedule H5)                                                                                                                                                                                                                                                           |                               |                                      |  |  |  |
| 19.                                                         | Total Receipts (add Lines 11(d),<br>12, 13, 14, 15, 16, 17, and 18(c))▶                                                                                                                                                                                                                      | 2,627,66                      | 6,201.89                             |  |  |  |
| 20.                                                         | Total Federal Receipts<br>(subtract Line 18(c) from Line 19)▶                                                                                                                                                                                                                                | 2,6.2.7.66                    | 6,201.89                             |  |  |  |