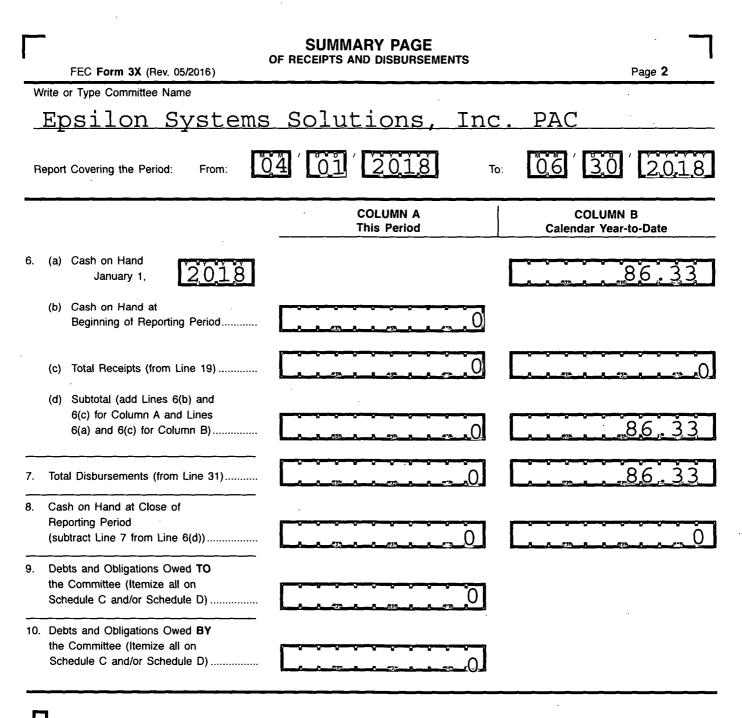

# DETAILED SUMMARY PAGE

of Disbursements

OLUMN B lar Year-to-Date

Page 4

6

86

86

ころ

ર

|     | II. Diehumeensente                                                                            | COLUMN A                                                     | C                      |
|-----|-----------------------------------------------------------------------------------------------|--------------------------------------------------------------|------------------------|
|     | II. Disbursements                                                                             | Total This Period                                            | Calenda                |
| 21. | Operating Expenditures:<br>(a) Allocated Federal/Non-Federal<br>Activity (from Schedule H4)   |                                                              |                        |
|     | (i) Federal Share                                                                             |                                                              |                        |
|     | (ii) Non-Federal Share                                                                        | 0                                                            |                        |
|     | (b) Other Federal Operating                                                                   | ┝╼╍╊╼╍╬╼╍╬╼╍╊╼╍╊╼╍╊╼╍╊╼╍╬═╍╬<br>┝╍╍╊╼╍╬╼╍╬╼╍╬╼╍╊╼╍╬╼╍╋╼╍╬═╍╬ |                        |
|     | Expenditures                                                                                  | 0                                                            |                        |
|     | <ul> <li>(c) Total Operating Expenditures</li> <li>(add 21(a)(i), (a)(ii), and (b))</li></ul> |                                                              |                        |
| 22. | Transfers to Affiliated/Other Party                                                           |                                                              |                        |
|     | Committees                                                                                    |                                                              |                        |
| 23. | Contributions to<br>Federal Candidates/Committees<br>and Other Political Committees           |                                                              |                        |
| 24. | Independent Expenditures                                                                      |                                                              |                        |
| 25. | (use Schedule E)<br>Coordinated Party Expenditures                                            |                                                              |                        |
|     | (52 U.S.C. § 30116(d))<br>(use Schedule F)                                                    |                                                              |                        |
|     |                                                                                               |                                                              |                        |
| 26. | Loan Repayments Made                                                                          |                                                              |                        |
| 27  | Loans Made                                                                                    |                                                              |                        |
|     | Refunds of Contributions To:<br>(a) Individuals/Persons Other                                 |                                                              |                        |
|     | Than Political Committees                                                                     |                                                              |                        |
|     |                                                                                               |                                                              |                        |
|     | <ul><li>(b) Political Party Committees</li><li>(c) Other Political Committees</li></ul>       | 0                                                            |                        |
|     | (such as PACs)                                                                                |                                                              |                        |
|     | (d) Total Contribution Refunds                                                                |                                                              |                        |
|     | (add Lines 28(a), (b), and (c))                                                               | 0                                                            |                        |
| 29. | Other Disbursements (Including                                                                |                                                              | استدر است المحمود الم  |
|     | Non-Federal Donations)                                                                        | 0                                                            |                        |
| 30. | Federal Election Activity (52 U.S.C. § 30101)                                                 | (20))                                                        |                        |
|     | (a) Allocated Federal Election Activity                                                       |                                                              |                        |
|     | (from Schedule H6)                                                                            |                                                              |                        |
|     | (i) Federal Share                                                                             |                                                              | L                      |
|     | (ii) "Levin" Share                                                                            |                                                              |                        |
|     | (b) Federal Election Activity Paid                                                            |                                                              |                        |
|     | Entirely With Federal Funds                                                                   |                                                              |                        |
|     | (c) Total Federal Election Activity (add<br>Lines 30(a)(i), 30(a)(ii) and 30(b))              |                                                              |                        |
|     |                                                                                               |                                                              |                        |
| 31. | Total Disbursements (add Lines 21(c), 22,                                                     |                                                              | والمسر المتحدة والمحدق |
|     | 23, 24, 25, 26, 27, 28(d), 29 and 30(c))                                                      |                                                              |                        |
| 32. | Total Federal Disbursements                                                                   |                                                              |                        |
|     | (subtract Line 21(a)(ii) and Line 30(a)(ii)                                                   |                                                              | <b></b>                |
|     | from Line 31)                                                                                 |                                                              |                        |

### **Total This Period**

COLUMN B Calendar Year-to-Date

Page 5

FEC Form 3X (Rev. 05/2016)

III. Net Contributions/

**Operating Expenditures** 

| 0       |
|---------|
| <u></u> |
| <u></u> |
| .86.33  |
| 0       |
| 86.33   |
|         |