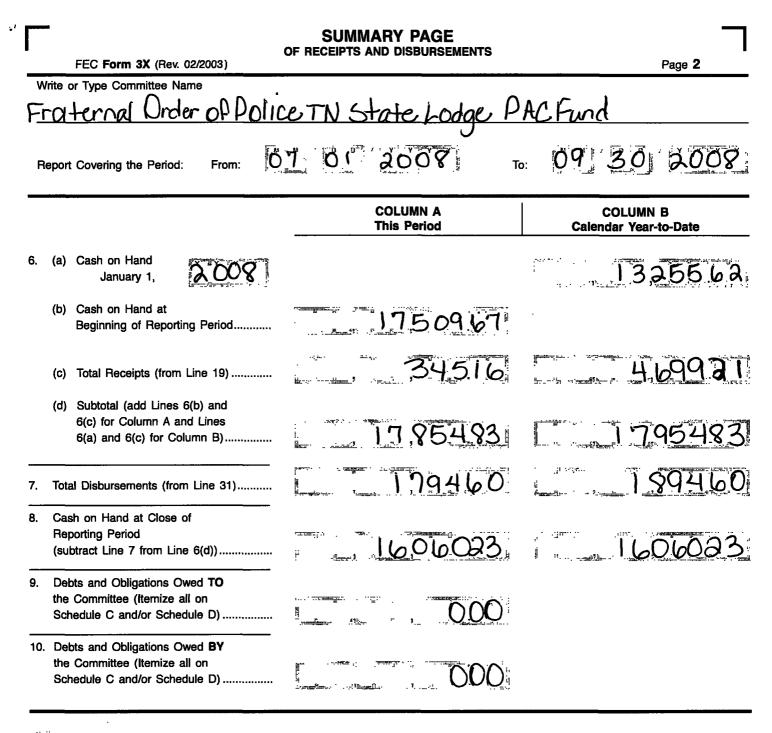

| FEC<br>FORM 3X                                                            | AN                                                                                               | PORT O                                            | JRSEN                                     | IENTS                              | 5                                       |                | FEC MAI              | EIVED<br>L CENTER                                                                                         |
|---------------------------------------------------------------------------|--------------------------------------------------------------------------------------------------|---------------------------------------------------|-------------------------------------------|------------------------------------|-----------------------------------------|----------------|----------------------|-----------------------------------------------------------------------------------------------------------|
| 1. NAME OF<br>COMMITTEE (in                                               |                                                                                                  | E OR PRINT V                                      |                                           | mple: If typing<br>the lines.      | g,type 👔                                | L2FE4M5        | •                    |                                                                                                           |
| Firiatierin<br>Lioidge P                                                  |                                                                                                  |                                                   | Poli                                      |                                    |                                         | SSBCC          | <u> St a t e</u>     |                                                                                                           |
| ADDRESS (number an                                                        | d street)                                                                                        | O BOX                                             |                                           | <u></u>                            | <u>iiII</u>                             |                |                      |                                                                                                           |
| Check if diffe<br>than previou<br>reported. (At                           | siy T                                                                                            | i.ρt.on.                                          | <u> </u>                                  |                                    |                                         |                | 380711-              | - <u>000</u> 0                                                                                            |
| 2. FEC IDENTIFIC                                                          | ATION NUMBE                                                                                      | ER 🔻                                              |                                           |                                    | S                                       |                | ZIP CO               | DE 🔺                                                                                                      |
| C0383                                                                     | 3<br>3<br>2<br>2<br>2<br>2<br>2<br>2<br>2<br>2<br>2<br>2<br>2<br>2<br>2<br>2<br>2<br>2<br>2<br>2 |                                                   | 3. IS THIS<br>REPORT                      | <b>N</b> . (M                      | EW<br>N) <b>OR</b>                      | AM<br>(A)      | IENDED               |                                                                                                           |
| 4. TYPE OF REF<br>(Choose One)<br>(a) Quarterly Rep                       |                                                                                                  | b) Monthly                                        | Feb 20 (M2)<br>Mar 20 (M3)<br>Apr 20 (M4) | ل آل<br>بن <sub>ند</sub> ا         | 1ay 20 (M5)<br>un 20 (M6)<br>ul 20 (M7) | Sep            | 20 (M8)              | Nov 20 (M11)<br>(Non-Election<br>Year Only)<br>Dec 20 (M12)<br>(Non-Election<br>Year Only)<br>Jan 31 (YE) |
| April 15<br>Quarteri<br>July 15<br>Quarteri                               | y Report (Q1)<br>y Report (Q2)<br>15<br>y Report (Q3)                                            | (c) 12-Day<br><b>PRE</b> -Electio<br>Report for t |                                           | Primary (12P)<br>Convention (1     | و ۲                                     | General (      | (12G)                | Runoff (12R)                                                                                              |
| January                                                                   |                                                                                                  | E                                                 | Election on                               | MX                                 |                                         | ,              | in the<br>State of   | of                                                                                                        |
| Report (                                                                  | Mid-Year<br>(Non-election<br>Ily) (MY)                                                           | (d) 30-Day<br><b>POST-</b> Elect<br>Report for t  | •                                         | General (30G                       | ) 4 i                                   |                | 90R)                 | Special (30S)                                                                                             |
| Termina<br>(TER)                                                          | tion Report                                                                                      |                                                   | Election on                               | <u>М</u> гм . гм . / / .<br>  <br> |                                         | v v v v v      | in the<br>State of   | of                                                                                                        |
| 5. Covering Period                                                        | Ö7                                                                                               | 61 ac                                             | 08                                        | through                            | 09                                      | 301            | 2008                 |                                                                                                           |
| I certify that I have e<br>Type or Print Name of<br>Signature of Treasure | of Treasurer                                                                                     | aport and to the bull<br>arry 1<br>my M           | est of my kno                             | wledge and b                       | · ;                                     | e, correct and | d complete.          | <sup>72</sup> ¥ : ¥ : y∳******<br>!<br>                                                                   |
| NOTE: Submission of                                                       | false, erroneous,                                                                                | or incomplete info                                | mation may su                             | ubject the pers                    | son signing thi                         | s Report to t  | he penalties of 2    | U.S.C. §437g.                                                                                             |
| Office<br>Use<br>Only                                                     |                                                                                                  |                                                   |                                           |                                    |                                         |                | FEC FOF<br>Rev. 12/2 |                                                                                                           |