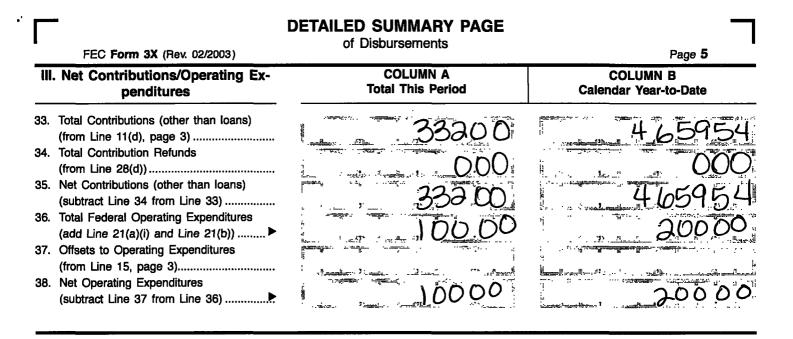

-

ī

.

1

This committee has qualified as a multicandidate committee. (see FEC FORM 1M)