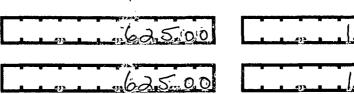

| 19. | Total Receipts (add Lines 11(d),    |  |  |  |  |  |  |
|-----|-------------------------------------|--|--|--|--|--|--|
|     | 12, 13, 14, 15, 16, 17, and 18(c))▶ |  |  |  |  |  |  |
| 20. | Total Federal Receipts              |  |  |  |  |  |  |