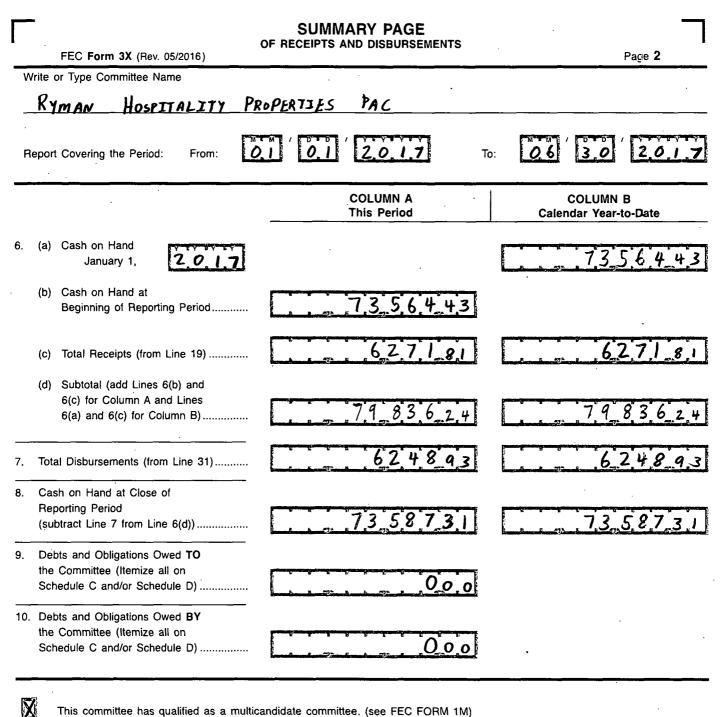

### For further information contact:

Federal Election Commission 999 E Street, NW Washington, DC 20463

Toll Free 800-424-9530 Local 202-694-1100

| •••  | 550 Form 2V (Day 05/0016)                                                                                                                                                    | DET      |                                    | SUMMAR<br>Receipts     | Y PAGE             |     |         |                      |                         | l          |
|------|------------------------------------------------------------------------------------------------------------------------------------------------------------------------------|----------|------------------------------------|------------------------|--------------------|-----|---------|----------------------|-------------------------|------------|
| 10/- | FEC Form 3X (Rev. 05/2016)                                                                                                                                                   |          |                                    |                        |                    |     |         |                      | Page 3                  | -          |
| vvr  | ite or Type Committee Name                                                                                                                                                   | •        |                                    |                        |                    |     |         |                      |                         |            |
|      | RYMAN HOSPITALITY                                                                                                                                                            | <u> </u> | <u>OPERTI</u>                      | <u>ES</u> F            | PAC                |     |         |                      |                         | _          |
| Re   | port Covering the Period: From:                                                                                                                                              | 01       | 6.1                                | 2.01                   | 7                  | To: | 0.6     | 30                   | 2017                    |            |
|      | I. Receipts                                                                                                                                                                  |          | 1                                  | COLUMN<br>Total This P |                    |     |         | COLUMN<br>Idar Year- |                         | _          |
|      | Contributions (other than loans) From:<br>(a) Individuals/Persons Other<br>Than Political Committees<br>(i) Itemized (use Schedule A)<br>(ii) Unitemized<br>(iii) TOTAL (add |          | <u></u>                            | 6,2                    | 1 8_8.9<br>3.6_0 1 |     |         | 6,2                  | 2 1 8 8 9               |            |
|      | Lines 11(a)(i) and (ii)                                                                                                                                                      |          |                                    | 6,2                    | 5,4,9,0            |     |         | 6                    | 254.90                  |            |
|      | <ul> <li>(b) Political Party Committees</li> <li>(c) Other Political Committees (such as PACs)</li></ul>                                                                     | -        | <u>↓</u> ↓?>                       | <u></u>                | 0_0.0              |     |         |                      | 0_0.0                   | 7          |
|      | 11(a)(iii), (b), and (c)) (Carry<br>Totals to Line 33, page 5)<br>Transfers From Affiliated/Other<br>Party Committees                                                        |          | <u> </u>                           | 6,2                    | 5.4 <u>.</u> 9.0   |     |         | 6                    | 2 <u>5</u> 4 <u>9</u> 0 |            |
| 13.  | All Loans Received                                                                                                                                                           |          |                                    |                        | 0.0.0              |     |         |                      | .0.0.0                  |            |
|      | Loan Repayments Received<br>Offsets To Operating Expenditures<br>(Refunds, Rebates, etc.)                                                                                    |          | * * *<br>***??                     | k k 17) k              | 0_0.0              |     | <u></u> |                      | . 0. 0.0                | ]          |
|      | (Carry Totals to Line 37, page 5)<br>Refunds of Contributions Made<br>to Federal Candidates and Other                                                                        |          |                                    | *                      | .0.0.0             |     |         |                      | 0.0.0                   | ]          |
| 17.  | Political Committees<br>Other Federal Receipts<br>(Dividends, Interest, etc.)                                                                                                |          |                                    | <u> </u>               | 0.0.0              |     |         | <u></u>              | .0.0.0                  | ]          |
| 18.  | Transfers from Non-Federal and Levin Fu<br>(a) Non-Federal Account<br>(from Schedule H3)                                                                                     | nds      | ********************************** |                        | 0_0.0              |     |         |                      | .00.0                   | ן<br> <br> |
|      | (b) Levin Funds (from Schedule H5)                                                                                                                                           |          |                                    | L                      | 0_00               |     |         |                      | 00                      |            |
|      | (c) Total Transfers (add 18(a) and 18(b)).                                                                                                                                   |          |                                    |                        | 0_0.               |     |         |                      | .00.0                   |            |
| 19.  | Total Receipts (add Lines 11(d),<br>12, 13, 14, 15, 16, 17, and 18(c))▶                                                                                                      |          |                                    | . 6,2,                 | 7,18,1             |     |         | . 6                  | 2,7,1_8,1               | ]          |
| 20.  | Total Federal Receipts<br>(subtract Line 18(c) from Line 19)▶                                                                                                                |          | ¥¥¥                                | 62                     | 1,1,8,1            |     |         | 6, .                 | 271_81                  |            |