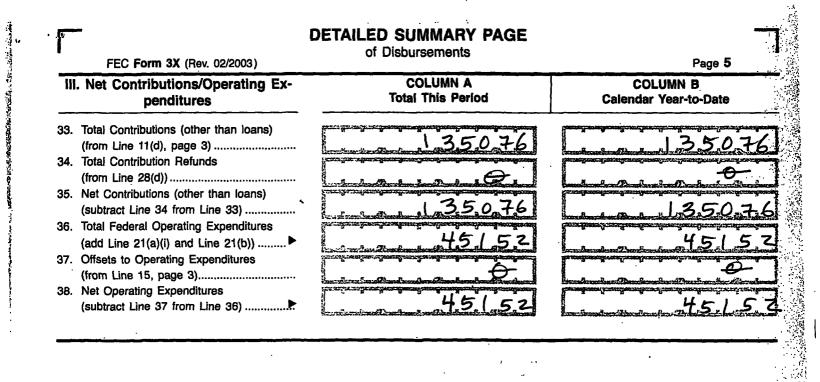

۰.

..

|       | Γ                                                                                                         | -<br>FEC Form 3X (Rev. 02/2003)                                                                                                | SUMMARY PAGE<br>OF RECEIPTS AND DISBURSEMENTS                                                                   | Page 2                            |  |  |
|-------|-----------------------------------------------------------------------------------------------------------|--------------------------------------------------------------------------------------------------------------------------------|-----------------------------------------------------------------------------------------------------------------|-----------------------------------|--|--|
|       | W                                                                                                         | Irite or Type Committee Name                                                                                                   |                                                                                                                 |                                   |  |  |
|       | -                                                                                                         | DEMOCRATIC A                                                                                                                   | CTION CLUB OF                                                                                                   | CHICO                             |  |  |
|       | R                                                                                                         | port Covering the Period: From: $01/01/20.08$ To: $03/31/2008$                                                                 |                                                                                                                 |                                   |  |  |
|       |                                                                                                           |                                                                                                                                | COLUMN A<br>This Period                                                                                         | COLUMN B<br>Calendar Year-to-Date |  |  |
|       | 6.                                                                                                        | (a) Cash on Hand<br>January 1, ZOO8                                                                                            | · · · · ·                                                                                                       | 3076.68                           |  |  |
|       |                                                                                                           | (b) Cash on Hand at<br>Beginning of Reporting Period                                                                           | 3.0.7.6.68                                                                                                      |                                   |  |  |
|       |                                                                                                           | . (c) Total Receipts (from Line 19)                                                                                            | 1.350,76                                                                                                        | 13:50.76                          |  |  |
| 0466  |                                                                                                           | <ul> <li>(d) Subtotal (add Lines 6(b) and</li> <li>6(c) for Column A and Lines</li> <li>6(a) and 6(c) for Column B)</li> </ul> | 4,4,2,7,44                                                                                                      | 442744                            |  |  |
| - 0 M | 7.                                                                                                        | Total Disbursements (from Line 31)                                                                                             | 451 52                                                                                                          | 45152                             |  |  |
| 2803  | 8. Cash on Hand at Close of<br>Reporting Period<br>(subtract Line 7 from Line 6(d))                       |                                                                                                                                | 3,9,159,2                                                                                                       | <u>39.759z</u>                    |  |  |
|       | 9. Debts and Obligations Owed <b>TO</b><br>the Committee (Itemize all on<br>Schedule C and/or Schedule D) |                                                                                                                                |                                                                                                                 |                                   |  |  |
| 1     | 10.                                                                                                       | Debts and Obligations Owed <b>BY</b><br>the Committee (Itemize all on<br>Schedule C and/or Schedule D)                         | personal and a state of the second |                                   |  |  |