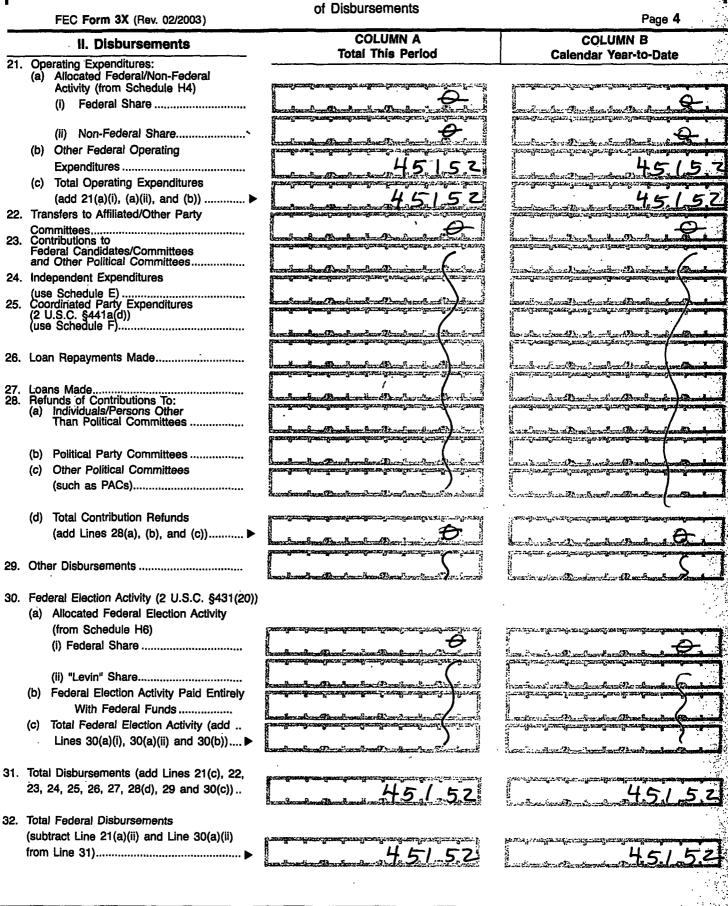

۰.

..

|       | Γ                                                                                                         | -<br>FEC Form 3X (Rev. 02/2003)                                                                                                | SUMMARY PAGE<br>OF RECEIPTS AND DISBURSEMENTS                                                                   | Page 2                            |  |  |
|-------|-----------------------------------------------------------------------------------------------------------|--------------------------------------------------------------------------------------------------------------------------------|-----------------------------------------------------------------------------------------------------------------|-----------------------------------|--|--|
|       | W                                                                                                         | Irite or Type Committee Name                                                                                                   |                                                                                                                 |                                   |  |  |
|       | -                                                                                                         | DEMOCRATIC A                                                                                                                   | CTION CLUB OF                                                                                                   | CHICO                             |  |  |
|       | R                                                                                                         | port Covering the Period: From: $01/01/20.08$ To: $03/31/2008$                                                                 |                                                                                                                 |                                   |  |  |
|       |                                                                                                           |                                                                                                                                | COLUMN A<br>This Period                                                                                         | COLUMN B<br>Calendar Year-to-Date |  |  |
|       | 6.                                                                                                        | (a) Cash on Hand<br>January 1, ZOO8                                                                                            | · · · · ·                                                                                                       | 3076.68                           |  |  |
|       |                                                                                                           | (b) Cash on Hand at<br>Beginning of Reporting Period                                                                           | 3.0.7.6.68                                                                                                      |                                   |  |  |
|       |                                                                                                           | . (c) Total Receipts (from Line 19)                                                                                            | 1.350,76                                                                                                        | 13:50.76                          |  |  |
| 0466  |                                                                                                           | <ul> <li>(d) Subtotal (add Lines 6(b) and</li> <li>6(c) for Column A and Lines</li> <li>6(a) and 6(c) for Column B)</li> </ul> | 4,4,2,7,44                                                                                                      | 442744                            |  |  |
| - 0 M | 7.                                                                                                        | Total Disbursements (from Line 31)                                                                                             | 451 52                                                                                                          | 45152                             |  |  |
| 2803  | 8. Cash on Hand at Close of<br>Reporting Period<br>(subtract Line 7 from Line 6(d))                       |                                                                                                                                | 3,9,159,2                                                                                                       | <u>39.759z</u>                    |  |  |
|       | 9. Debts and Obligations Owed <b>TO</b><br>the Committee (Itemize all on<br>Schedule C and/or Schedule D) |                                                                                                                                |                                                                                                                 |                                   |  |  |
| 1     | 10.                                                                                                       | Debts and Obligations Owed <b>BY</b><br>the Committee (Itemize all on<br>Schedule C and/or Schedule D)                         | personal and a state of the second |                                   |  |  |