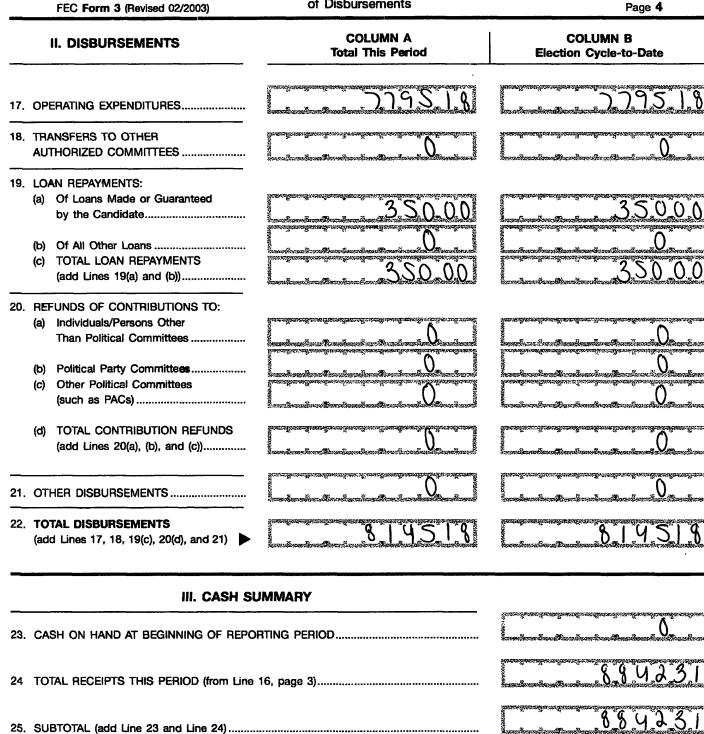

| FEC AND DI                                                                                                                                                                                                                                           | T OF RECEIPTS<br>SBURSEMENTS<br>Authorized Committee                                                                                                                                                        | Offic                             | RECEIVED<br>2 FEB - 6 PM 12: 45                                                                                                                                                                                                                                                                                                                                                                                                                                                                                                                                                                                                                                                                                                                                                                                                                                                                                                                                                                 |
|------------------------------------------------------------------------------------------------------------------------------------------------------------------------------------------------------------------------------------------------------|-------------------------------------------------------------------------------------------------------------------------------------------------------------------------------------------------------------|-----------------------------------|-------------------------------------------------------------------------------------------------------------------------------------------------------------------------------------------------------------------------------------------------------------------------------------------------------------------------------------------------------------------------------------------------------------------------------------------------------------------------------------------------------------------------------------------------------------------------------------------------------------------------------------------------------------------------------------------------------------------------------------------------------------------------------------------------------------------------------------------------------------------------------------------------------------------------------------------------------------------------------------------------|
| 1. NAME OF TYPE OR PRIN<br>COMMITTEE (in full)                                                                                                                                                                                                       | T ▼ Example: If typing, type over the lines.                                                                                                                                                                | 12FE4M5                           | Columbiant CENIER                                                                                                                                                                                                                                                                                                                                                                                                                                                                                                                                                                                                                                                                                                                                                                                                                                                                                                                                                                               |
| If i i linid S i of i fificini         ADDRESS (number and street)         III         Check if different than previously reported. (ACC)         IIII         2. FEC IDENTIFICATION NUMBER ▼                                                        |                                                                                                                                                                                                             | 1 1 1 1 1 1 1 1<br>Neissi 1 1 1 1 | LIP CODE                                                                                                                                                                                                                                                                                                                                                                                                                                                                                                                                                                                                                                                                                                                                                                                                                                                                                                                                                                                        |
| C 0 05.05 4.87                                                                                                                                                                                                                                       | 3. IS THIS NEW REPORT (N) OR                                                                                                                                                                                | AMENDED                           | STATE ▼ DISTRICT                                                                                                                                                                                                                                                                                                                                                                                                                                                                                                                                                                                                                                                                                                                                                                                                                                                                                                                                                                                |
| <ul> <li>4. TYPE OF REPORT (Choose One)</li> <li>(a) Quarterly Reports:</li> <li>April 15 Quarterly Report (Q1)</li> <li>July 15 Quarterly Report (Q2)</li> <li>October 15 Quarterly Report (Q3)</li> <li>January 31 Year-End Report (YE)</li> </ul> | <ul> <li>(b) 12-Day PRE-Election Report for the Primary (12P)</li> <li>Convention (12C)</li> <li>Election on</li> <li>(c) 30-Day POST-Election Report for the General (30G)</li> <li>Election on</li> </ul> | General (12G) Special (12S)       | Runoff (12R) in the State of Special (30S) in the State of                                                                                                                                                                                                                                                                                                                                                                                                                                                                                                                                                                                                                                                                                                                                                                                                                                                                                                                                      |
| 5. Covering Period                                                                                                                                                                                                                                   | ' 20.10 through                                                                                                                                                                                             | 31173                             | and the second |
| I certify that I have examined this Report and a Type or Print Name of Treasurer                                                                                                                                                                     | to the best of my knowledge and belief it is                                                                                                                                                                | s true, correct and cor           | nplete.                                                                                                                                                                                                                                                                                                                                                                                                                                                                                                                                                                                                                                                                                                                                                                                                                                                                                                                                                                                         |
| Signature of Treasurer                                                                                                                                                                                                                               | land                                                                                                                                                                                                        | Date 01                           | Weiselli InWin Yindu Vai                                                                                                                                                                                                                                                                                                                                                                                                                                                                                                                                                                                                                                                                                                                                                                                                                                                                                                                                                                        |
| NOTE: Submission of false, erroneous, or incomp<br>Office<br>Use<br>Only                                                                                                                                                                             | Nete information may subject the person signi                                                                                                                                                               | F                                 | EC FORM 3<br>(Revised 02/2003)                                                                                                                                                                                                                                                                                                                                                                                                                                                                                                                                                                                                                                                                                                                                                                                                                                                                                                                                                                  |