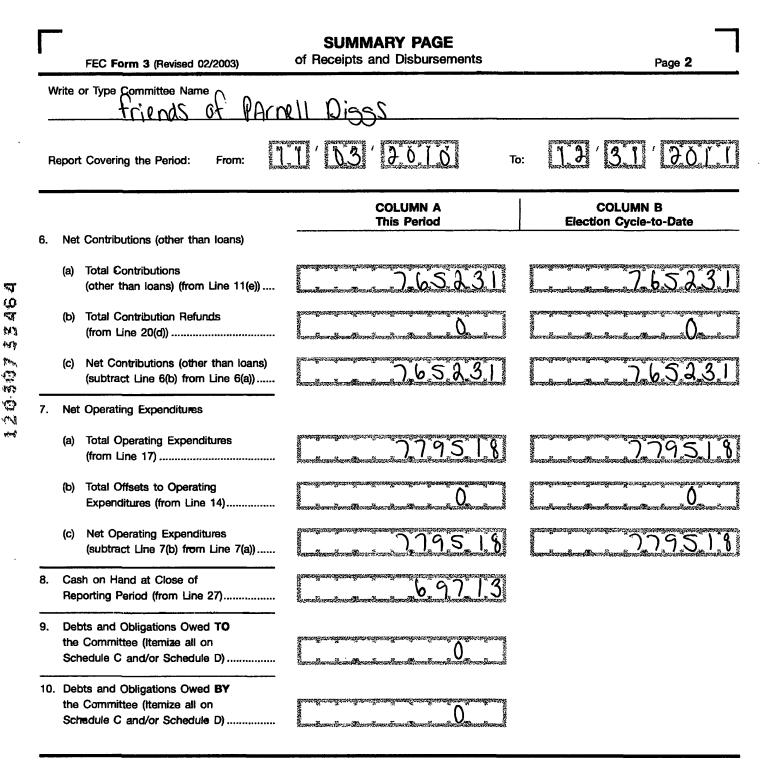

| FEC AND DI                                                                                                                                                                                                                                           | T OF RECEIPTS<br>SBURSEMENTS<br>Authorized Committee                                                                                                                                                        | Offic                             | RECEIVED<br>2 FEB - 6 PM 12: 45                                                                                                                                                                                                                                                                                                                                                                                                                                                                                                                                                                                                                                                                                                                                                                                                                                                                                                                                                                 |
|------------------------------------------------------------------------------------------------------------------------------------------------------------------------------------------------------------------------------------------------------|-------------------------------------------------------------------------------------------------------------------------------------------------------------------------------------------------------------|-----------------------------------|-------------------------------------------------------------------------------------------------------------------------------------------------------------------------------------------------------------------------------------------------------------------------------------------------------------------------------------------------------------------------------------------------------------------------------------------------------------------------------------------------------------------------------------------------------------------------------------------------------------------------------------------------------------------------------------------------------------------------------------------------------------------------------------------------------------------------------------------------------------------------------------------------------------------------------------------------------------------------------------------------|
| 1. NAME OF TYPE OR PRIN<br>COMMITTEE (in full)                                                                                                                                                                                                       | T ▼ Example: If typing, type over the lines.                                                                                                                                                                | 12FE4M5                           | Columbiant CENIER                                                                                                                                                                                                                                                                                                                                                                                                                                                                                                                                                                                                                                                                                                                                                                                                                                                                                                                                                                               |
| If i i linid S i of i fificini         ADDRESS (number and street)         III         Check if different than previously reported. (ACC)         IIII         2. FEC IDENTIFICATION NUMBER ▼                                                        |                                                                                                                                                                                                             | 1 1 1 1 1 1 1 1<br>Neissi 1 1 1 1 | LIP CODE                                                                                                                                                                                                                                                                                                                                                                                                                                                                                                                                                                                                                                                                                                                                                                                                                                                                                                                                                                                        |
| C 0 05.05 4.87                                                                                                                                                                                                                                       | 3. IS THIS NEW REPORT (N) OR                                                                                                                                                                                | AMENDED                           | STATE ▼ DISTRICT                                                                                                                                                                                                                                                                                                                                                                                                                                                                                                                                                                                                                                                                                                                                                                                                                                                                                                                                                                                |
| <ul> <li>4. TYPE OF REPORT (Choose One)</li> <li>(a) Quarterly Reports:</li> <li>April 15 Quarterly Report (Q1)</li> <li>July 15 Quarterly Report (Q2)</li> <li>October 15 Quarterly Report (Q3)</li> <li>January 31 Year-End Report (YE)</li> </ul> | <ul> <li>(b) 12-Day PRE-Election Report for the Primary (12P)</li> <li>Convention (12C)</li> <li>Election on</li> <li>(c) 30-Day POST-Election Report for the General (30G)</li> <li>Election on</li> </ul> | General (12G) Special (12S)       | Runoff (12R) in the State of Special (30S) in the State of                                                                                                                                                                                                                                                                                                                                                                                                                                                                                                                                                                                                                                                                                                                                                                                                                                                                                                                                      |
| 5. Covering Period                                                                                                                                                                                                                                   | ' 20.10 through                                                                                                                                                                                             | 31173                             | and the second |
| I certify that I have examined this Report and a Type or Print Name of Treasurer                                                                                                                                                                     | to the best of my knowledge and belief it is                                                                                                                                                                | s true, correct and cor           | nplete.                                                                                                                                                                                                                                                                                                                                                                                                                                                                                                                                                                                                                                                                                                                                                                                                                                                                                                                                                                                         |
| Signature of Treasurer                                                                                                                                                                                                                               | land                                                                                                                                                                                                        | Date 01                           | Weiselli InWin Yindu Vai                                                                                                                                                                                                                                                                                                                                                                                                                                                                                                                                                                                                                                                                                                                                                                                                                                                                                                                                                                        |
| NOTE: Submission of false, erroneous, or incomp<br>Office<br>Use<br>Only                                                                                                                                                                             | Nete information may subject the person signi                                                                                                                                                               | F                                 | EC FORM 3<br>(Revised 02/2003)                                                                                                                                                                                                                                                                                                                                                                                                                                                                                                                                                                                                                                                                                                                                                                                                                                                                                                                                                                  |