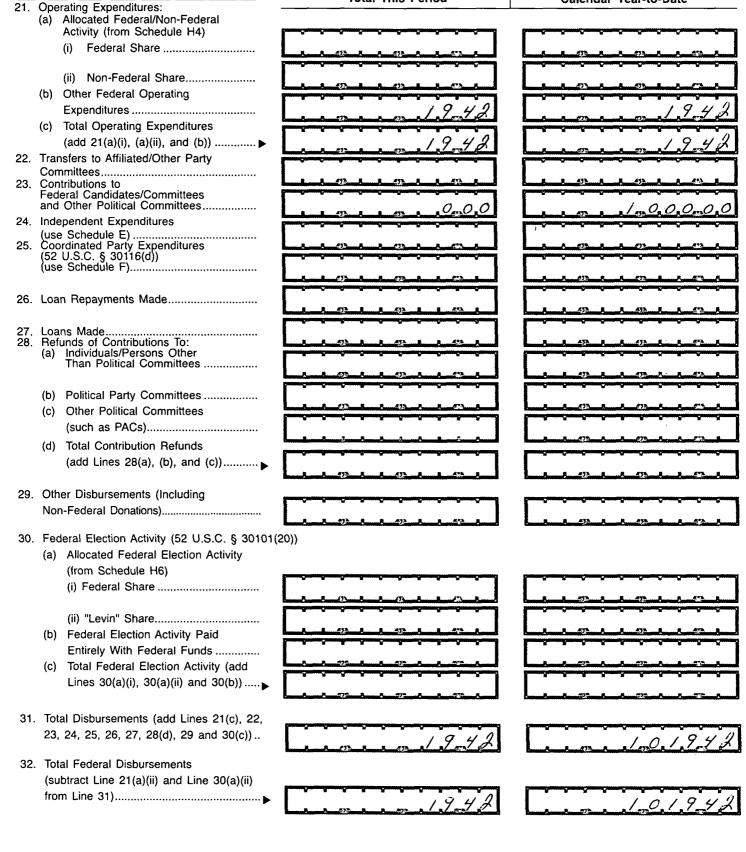

## DETAILED SUMMARY PAGE

of Disbursements

FEC Form 3X (Rev. 05/2016)

#### **II. Disbursements**

### COLUMN A Total This Period

COLUMN B Calendar Year-to-Date

Page 4

\_\_\_\_

•

### III. Net Contributions/ Operating Expenditures

- 33. Total Contributions (other than loans) (from Line 11(d), page 3) ......34. Total Contribution Refunds
- (add Line 21(a)(i) and Line 21(b)) .........▶ 37. Offsets to Operating Expenditures

COLUMN A

COLUMN B Calendar Year-to-Date

Page 5

| · · · · · ] |
|-------------|
| <br>        |
| ,           |
|             |
| ·····       |
|             |
| · · · · ·   |
|             |
| , <u> </u>  |
| <br>a       |
| <br>        |
| <u> </u>    |