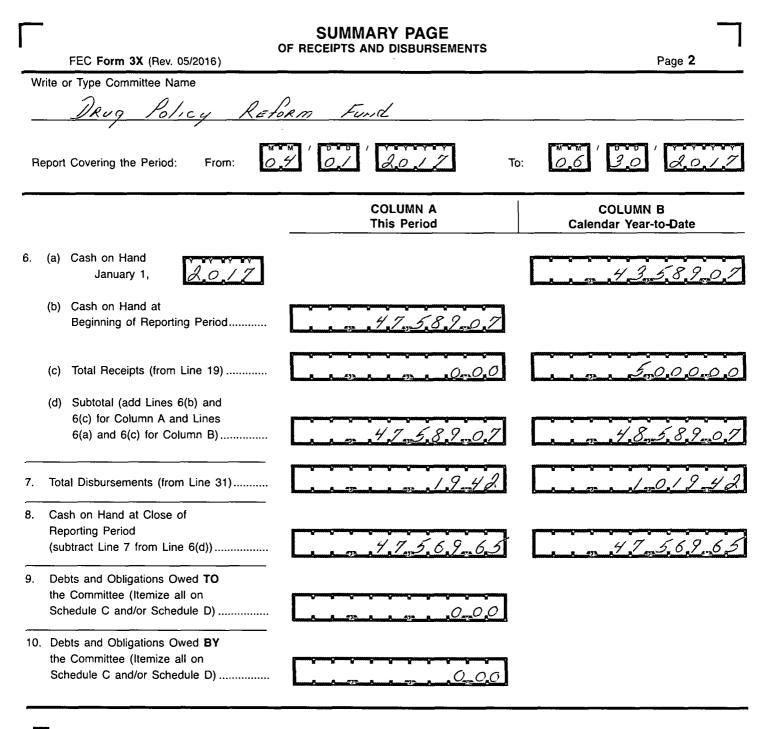

### For further information contact:

Federal Election Commission 999 E Street, NW Washington, DC 20463

Toll Free 800-424-9530 Local 202-694-1100

| Γ        |                                                                                                                                                                                 | TAILED SUMMARY PAGE<br>of Receipts      | <b>ר</b>                          |
|----------|---------------------------------------------------------------------------------------------------------------------------------------------------------------------------------|-----------------------------------------|-----------------------------------|
| <u> </u> | FEC Form 3X (Rev. 05/2016)                                                                                                                                                      |                                         | Page 3                            |
| Wr       | ite or Type Committee Name                                                                                                                                                      |                                         |                                   |
|          | Drug Policy Reto.                                                                                                                                                               | em Fund                                 |                                   |
| Re       | eport Covering the Period: From: $0.4$                                                                                                                                          |                                         | To: 0.6 3.0 2.017                 |
|          | I. Receipts                                                                                                                                                                     | COLUMN A<br>Total This Period           | COLUMN B<br>Calendar Year-to-Date |
|          | <ul> <li>Contributions (other than loans) From:</li> <li>(a) Individuals/Persons Other<br/>Than Political Committees <ul> <li>(i) Itemized (use Schedule A)</li></ul></li></ul> |                                         | , <u>5</u> ,000.000               |
| 13.      | All Loans Received                                                                                                                                                              | 473 473 473 473 473 473 473 473 473 473 |                                   |
| 15.      | Loan Repayments Received<br>Offsets To Operating Expenditures<br>(Refunds, Rebates, etc.)<br>(Carry Totals to Line 37, page 5)                                                  |                                         |                                   |
| 16.      | Refunds of Contributions Made<br>to Federal Candidates and Other<br>Political Committees                                                                                        |                                         |                                   |
|          | Other Federal Receipts<br>(Dividends, Interest, etc.)                                                                                                                           |                                         |                                   |
| 10.      | Transfers from Non-Federal and Levin Funds<br>(a) Non-Federal Account<br>(from Schedule H3)                                                                                     |                                         |                                   |
|          | (b) Levin Funds (from Schedule H5)                                                                                                                                              | <u> </u>                                |                                   |
|          | (c) Total Transfers (add 18(a) and 18(b))                                                                                                                                       | 57 <u>5</u>                             |                                   |
| 19.      | Total Receipts (add Lines 11(d),<br>12, 13, 14, 15, 16, 17, and 18(c))▶                                                                                                         | en en O.O.O                             | 5,000,00                          |
| 20.      | Total Federal Receipts<br>(subtract Line 18(c) from Line 19)►                                                                                                                   |                                         | 5,000,00                          |

\_

I

i

2017-07-19:00:00462363

----