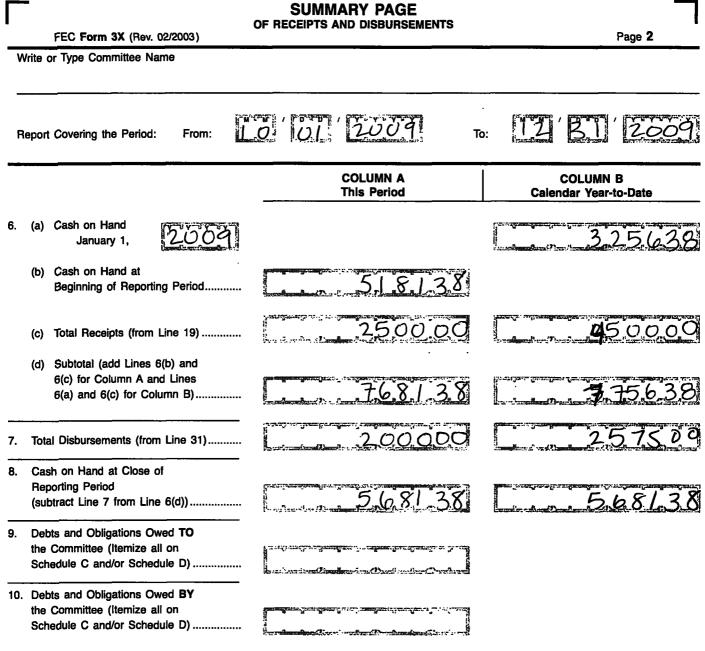

10'31'2009 12 31 2000 To: Report Covering the Period: From: COLUMN A COLUMN B I. Receipts **Total This Period** Calendar Year-to-Date 11. Contributions (other than loans) From: (a) Individuals/Persons Other Than Political Committees 2.00.00 45.00 (i) Itemized (use Schedule A)..... (ii) Unitemized ..... (iii) TOTAL (add 500.00 Lines 11(a)(i) and (ii)..... > 27> (b) Political Party Committees ..... (c) Other Political Committees (such as PACs)..... (d) Total Contributions (add Lines 11(a)(iii), (b), and (c)) (Carry 0 Totals to Line 33, page 5) ...... 12. Transfers From Affiliated/Other Party Committees..... -151 170 ۸., 13. All Loans Received ..... 14. Loan Repayments Received..... 15. Offsets To Operating Expenditures (Refunds, Rebates, etc.) (Carry Totals to Line 37, page 5)..... 16. Refunds of Contributions Made to Federal Candidates and Other Political Committees..... 17. Other Federal Receipts (Dividends, Interest, etc.)..... 18. Transfers from Non-Federal and Levin Funds (a) Non-Federal Account (from Schedule H3) ..... (b) Levin Funds (from Schedule H5) ...... (c) Total Transfers (add 18(a) and 18(b)) .. 19. Total Receipts (add Lines 11(d), 25 12, 13, 14, 15, 16, 17, and 18(c)) ...... > 000 C

25000

20. Total Federal Receipts (subtract Line 18(c) from Line 19).......▶

M

Q

9

**T** 

2

C) Mi