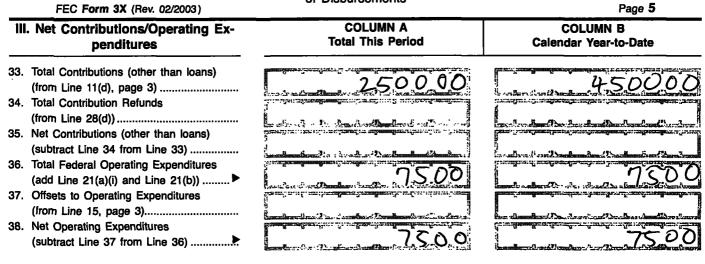

10'31'2009 12 31 2000 To: Report Covering the Period: From: COLUMN A COLUMN B I. Receipts **Total This Period** Calendar Year-to-Date 11. Contributions (other than loans) From: (a) Individuals/Persons Other Than Political Committees 2.00.00 45.00 (i) Itemized (use Schedule A)..... (ii) Unitemized ..... (iii) TOTAL (add 500.00 Lines 11(a)(i) and (ii)..... > 27> (b) Political Party Committees ..... (c) Other Political Committees (such as PACs)..... (d) Total Contributions (add Lines 11(a)(iii), (b), and (c)) (Carry 0 Totals to Line 33, page 5) ...... 12. Transfers From Affiliated/Other Party Committees..... -151 170 ۸., 13. All Loans Received ..... 14. Loan Repayments Received..... 15. Offsets To Operating Expenditures (Refunds, Rebates, etc.) (Carry Totals to Line 37, page 5)..... 16. Refunds of Contributions Made to Federal Candidates and Other Political Committees..... 17. Other Federal Receipts (Dividends, Interest, etc.)..... 18. Transfers from Non-Federal and Levin Funds (a) Non-Federal Account (from Schedule H3) ..... (b) Levin Funds (from Schedule H5) ...... (c) Total Transfers (add 18(a) and 18(b)) .. 19. Total Receipts (add Lines 11(d), 25 12, 13, 14, 15, 16, 17, and 18(c)) ...... > 000 C

25000

20. Total Federal Receipts (subtract Line 18(c) from Line 19).......▶

M

Q

9

**T** 

2

C) Mi