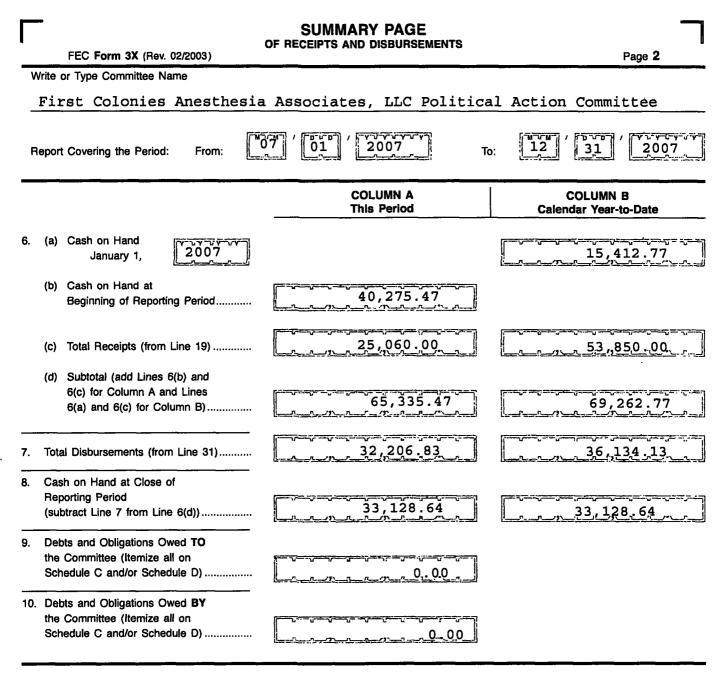

## For further information contact:

Federal Election Commission 999 E Street, NW Washington, DC 20463

Toll Free 800-424-9530 Local 202-694-1100

| Γ   |                                                                                                                           | DETAILED SUMMARY PAGE<br>of Receipts |                                   |
|-----|---------------------------------------------------------------------------------------------------------------------------|--------------------------------------|-----------------------------------|
|     | FEC Form 3X (Rev. 06/2004)<br>rite or Type Committee Name                                                                 |                                      | Page 3                            |
| ~~  |                                                                                                                           | - Description - TTO Delibit          |                                   |
|     | First Colonies Anestnesi                                                                                                  | a Associates, LLC Politic            | cal Action Committee              |
| R   | eport Covering the Period: From:                                                                                          | 7 (01) (2007) 1                      |                                   |
|     | I. Receipts                                                                                                               | COLUMN A<br>Total This Period        | COLUMN B<br>Calendar Year-to-Date |
| 11. | Contributions (other than loans) From:<br>(a) Individuals/Persons Other                                                   |                                      |                                   |
|     | Than Political Committees<br>(i) Itemized (use Schedule A)                                                                | 25,,060.00.                          | 53,850.00                         |
|     | (ii) Unitemized<br>(iii) TOTAL (add<br>Lines 11(a)(i) and (ii)▶                                                           |                                      |                                   |
|     | <ul> <li>(b) Political Party Committees</li> <li>(c) Other Political Committees (such as PACs)</li> </ul>                 |                                      |                                   |
| 12. | <ul> <li>(d) Total Contributions (add Lines<br/>11(a)(iii), (b), and (c)) (Carry<br/>Totals to Line 33, page 5)</li></ul> | 25,060.00                            | <u>53,850.00</u>                  |
| 13. | All Loans Received                                                                                                        |                                      |                                   |
|     | Loan Repayments Received<br>Offsets To Operating Expenditures<br>(Refunds, Rebates, etc.)                                 |                                      |                                   |
| 16. | (Carry Totals to Line 37, page 5)<br>Refunds of Contributions Made                                                        |                                      | <u></u>                           |
| 17. | to Federal Candidates and Other<br>Political Committees<br>Other Federal Receipts                                         |                                      |                                   |
| 18. | (Dividends, Interest, etc.)<br>Transfers from Non-Federal and Levin Fund<br>(a) Non-Federal Account                       | s <u>L</u>                           |                                   |
|     | (from Schedule H3)                                                                                                        | <u></u>                              |                                   |
|     | (b) Levin Funds (from Schedule H5)                                                                                        |                                      | []                                |
|     | (c) Total Transfers (add 18(a) and 18(b))                                                                                 |                                      |                                   |
| 19. | Total Receipts (add Lines 11(d),<br>12, 13, 14, 15, 16, 17, and 18(c))►                                                   | 25,060.00                            | 53,850.00                         |
| 20. | Total Federal Receipts<br>(subtract Line 18(c) from Line 19)►                                                             | 25,060.00                            | 53,850.00                         |