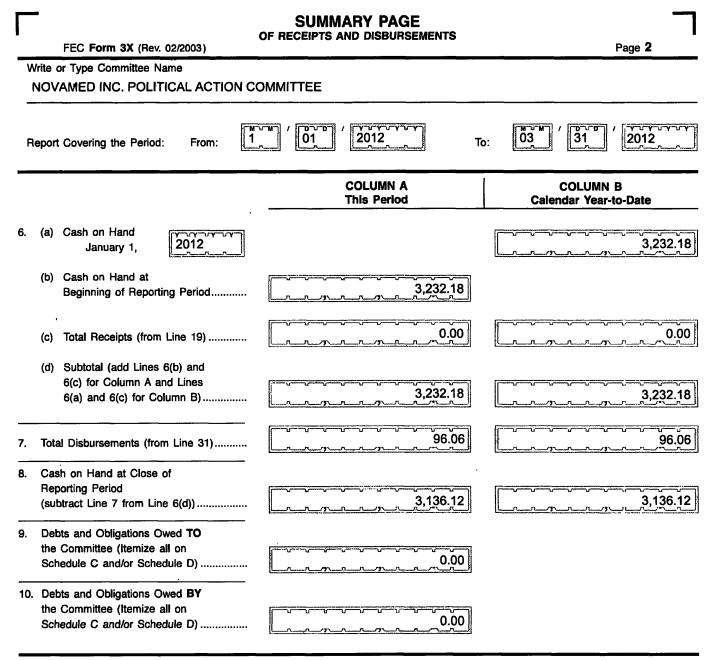

NOVAMED INC. POLITICAL ACTION COMMITTEE

01 31 03 2012 2012 To: Report Covering the Period: From: COLUMN A COLUMN B I. Receipts **Total This Period Calendar Year-to-Date** 11. Contributions (other than loans) From: (a) Individuals/Persons Other Than Political Committees 0.00 0.00 (i) Itemized (use Schedule A)..... 0.00 0.00 (ii) Unitemized (iii) TOTAL (add 0.00 0.00 Lines 11(a)(i) and (ii)..... > 0.00 0.00 (b) Political Party Committees ..... (c) Other Political Committees 0.00 0.00 (such as PACs)..... (d) Total Contributions (add Linee 11(a)(iii), (b), and (c)) (Carry 0.00 0.00 Totals to Line 33, page 5) ...... 12. Transfers From Affiliated/Other 0.00 0.00 Party Committees..... 0.00 0.00 13. All Loans Received ..... 0.00 0.00 14. Loan Repayments Received..... 15. Offsets To Operating Expenditures (Refunds, Rebates, etc.) 0.00 0.00 (Carry Totals to Line 37, page 5)..... 16. Refunds of Contributions Made to Federal Candidates and Other 0.00 0.00 Political Committees..... 17. Other Federal Receipts (Dividends, Interest, etc.)..... 0.00 0.00 18. Transfers from Non-Federal and Levin Funds (a) Non-Federal Account 0.00 0.00 (from Schedule H3) ..... 0.00 .0.00 (b) Levin Funds (from Schedule H5) ...... (c) Total Transfers (add 18(a) and 18(b)) .. 0.00 0.00 19. Total Receipts (add Lines 11(d), 12, 13, 14, 15, 16, 17, and 18(c)) ...... > 0.00 0.00 20. Total Federal Receipts 0.00 (subtract Line 18(c) from Line 19) ....... 0.00