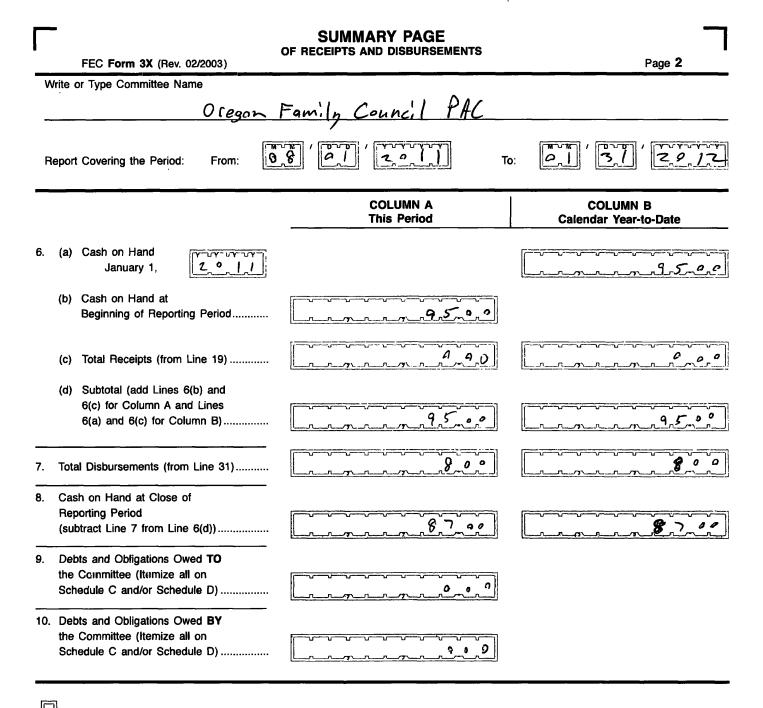

#### **DETAILED SUMMARY PAGE**

of Receipts

FEC Form 3X (Rev. 06/2004)

Page 3

Write or Type Committee Name M M (mmm To: Report Covering the Period: From: **COLUMN A** COLUMN B I. Receipts **Total This Period Calendar Year-to-Date** 11. Contributions (other than loans) From: (a) Individuals/Persons Other Than Political Committees (i) Itemized (use Schedule A)..... (ii) Unitemized ..... (iii) TOTAL (add Lines 11(a)(i) and (ii)...... (b) Political Party Committees ..... (c) Other Political Committees (such as PACs)..... (d) Total Contributions (add Lines 11(a)(iii), (b), and (c)) (Carry Totals to Line 33, page 5) ...... 12. Transfers From Atfiliated/Other Party Committees..... 13. All Loans Received ..... 14. Loan Repayments Received..... 15. Offsets To Operating Expenditures (Refunds, Rebates, etc.) (Carry Totals to Line 37, page 5)..... 16. Refunds of Contributions Made to Federal Candidates and Other Political Committees..... 17. Other Federal Receipts (Dividends, Interest, etc.)..... 18. Transfers from Non-Federal and Levin Funds (a) Non-Federal Account (from Schedule H3) ..... (b) Levin Funds (from Schedule H5) ...... (c) Total Transfers (add 18(a) and 18(b)) ... 19. Total Receipts (add Lines 11(d), 12, 13, 14, 15, 16, 17, and 18(c)) ...... > 20. Total Federal Receipts

(subtract Line 18(c) from Line 19) ......▶