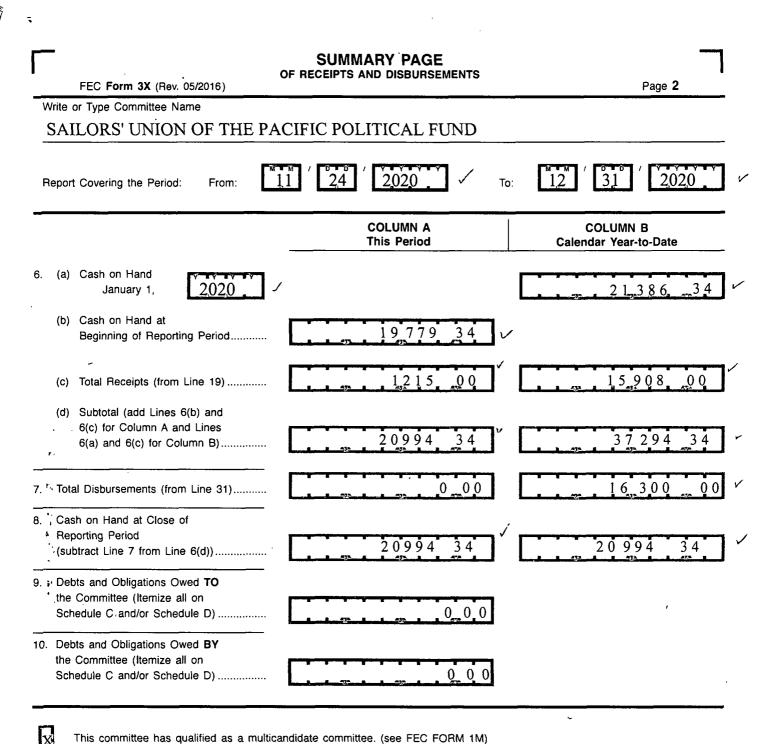

Ì

1

.

. 1

This committee has qualified as a multicandidate committee. (see FEC FORM 1M)

#### For further information contact:

Federal Election Commission 1050 First Street, N.E. Washington, DC 20463

Toll Free 800-424-9530 Local 202-694-1100

|        | FEC Form 3X (Rev. 05/2016)                                                                                                                                        | of Receipts                         | Page 3                            |
|--------|-------------------------------------------------------------------------------------------------------------------------------------------------------------------|-------------------------------------|-----------------------------------|
| V      | Vrite or Type Committee Name                                                                                                                                      |                                     |                                   |
| _      | SAILORS' UNION OF THE PAC                                                                                                                                         | CIFIC POLITICAL FUND                |                                   |
| F      | Report Covering the Period: From:                                                                                                                                 | / <sup>©</sup> 24 / <u>2020</u> то: | 12 °31 ′2020                      |
|        | I. Receipts                                                                                                                                                       | COLUMN A<br>Total This Period       | COLUMN B<br>Calendar Year-to-Date |
| 11.    | Contributions (other than loans) From:<br>(a) Individuals/Persons Other<br>Than Political Committees<br>(i) Itemized (use Schedule A)                             | 1115 00                             | 8895 00                           |
|        | (ii) Unitemized<br>(iii) TOTAL (add<br>Lines 11(a)(i) and (ii)▶                                                                                                   | <u>100_00</u>                       | 7 01 3 0 0<br>1 5 9 0 8 0 0       |
|        | <ul> <li>(b) Political Party Committees</li> <li>(c) Other Political Committees (such as PACs)</li></ul>                                                          |                                     |                                   |
|        | <ul> <li>↓ 11(a)(iii), (b), and (c)) (Carry</li> <li>↓ Totals to Line 33, page 5)</li> <li>▶ Transfers From Affiliated/Other</li> <li>Party Committees</li> </ul> |                                     |                                   |
| ۲<br>۱ | All Loans Received                                                                                                                                                |                                     |                                   |
|        | Offsets To Operating Expenditures<br>(Refunds, Rebates, etc.)<br>. (Carry Totals to Line 37, page 5)                                                              |                                     |                                   |
|        | to Federal Candidates and Other<br>Political Committees                                                                                                           | 0 0 0                               | 0 00                              |
| 17.    | Other Federal Receipts<br>(Dividends, Interest, etc.)                                                                                                             |                                     |                                   |
| 18.    | (a) Non-Federal Account<br>(from Schedule H3)                                                                                                                     |                                     |                                   |
|        | (b) Levin Funds (from Schedule H5)                                                                                                                                |                                     |                                   |
|        | (c) Total Transfers (add 18(a) and 18(b))                                                                                                                         |                                     |                                   |
| 19.    | Total Receipts (add Lines 11(d),<br>12, 13, 14, 15, 16, 17, and 18(c))▶                                                                                           | 1215.00                             | 15,908_00-                        |
|        | Total Federal Receipts                                                                                                                                            |                                     |                                   |