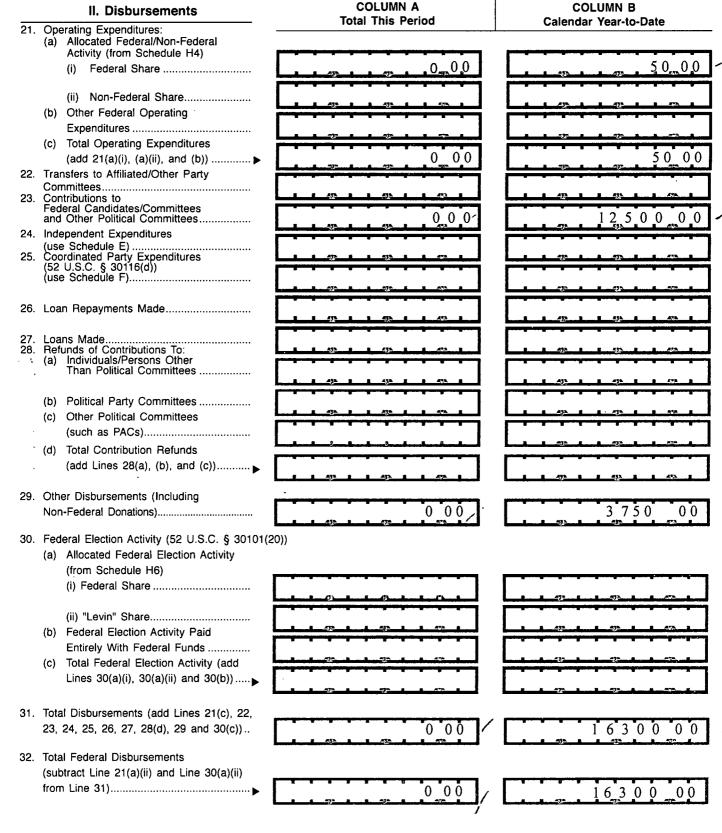

### SAILORS' UNION OF THE PACIFIC POLITICAL FUND DETAILED SUMMARY PAGE

## FEC#: C00011338

Page 4

of Disbursements

FEC Form 3X (Rev. 05/2016)

### COLUMN A

# SAILORS' UNION OF THE PACIFIC POLITICAL FUND / FEC#: C00011338 -

DETAILED SUMMARY PAGE

of Disbursements

FEC Form 3X (Rev. 05/2016) Page 5 COLUMN A III. Net Contributions/ COLUMN B **Total This Period Operating Expenditures Calendar Year-to-Date** 33. Total Contributions (other than loans) 1215 15908 0 0 0 0 (from Line 11(d), page 3) ..... 34. Total Contribution Refunds (from Line 28(d)) ..... 35. Net Contributions (other than loans) 908 5 5 0 0 0 (subtract Line 34 from Line 33) ..... 36. Total Federal Operating Expenditures 0 5 0 0 0 0 0 (add Line 21(a)(i) and Line 21(b)) ......▶ 37. Offsets to Operating Expenditures (from Line 15, page 3)..... 38. Net Operating Expenditures (subtract Line 37 from Line 36) ...... 0,0 0.0 5.0