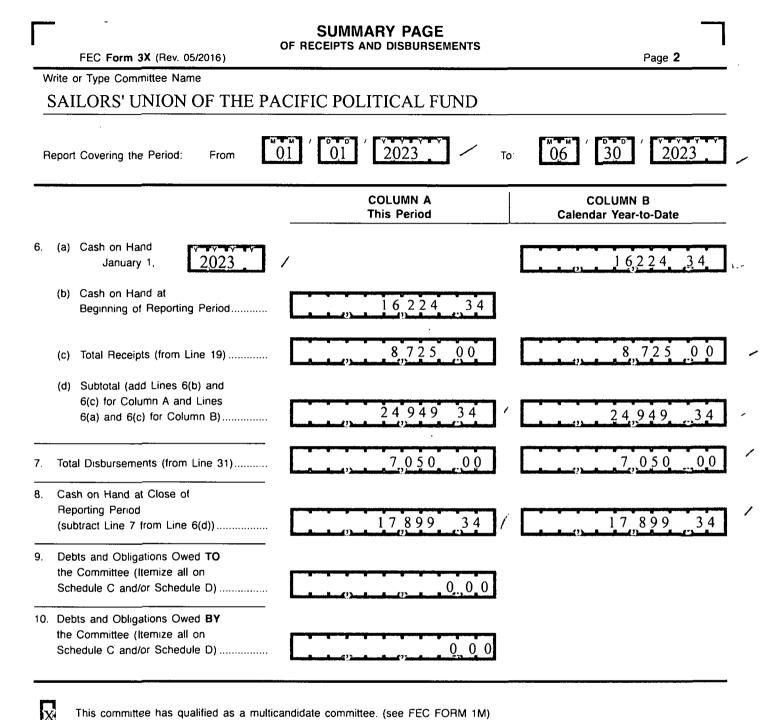

#### For further information contact:

Federal Election Commission 1050 First Street, N.E. Washington, DC 20463

Toll Free 800-424-9530 Local 202-694-1100

|            | FEC Form 3X (Rev. 05/2016)                                                                                                                                                                                               |                                                                                                                                                                        |                                           |  |
|------------|--------------------------------------------------------------------------------------------------------------------------------------------------------------------------------------------------------------------------|------------------------------------------------------------------------------------------------------------------------------------------------------------------------|-------------------------------------------|--|
| w          | rite or Type Committee Name                                                                                                                                                                                              |                                                                                                                                                                        |                                           |  |
|            | SAILORS' UNION OF THE                                                                                                                                                                                                    | PACIFIC POLITICAL FUND                                                                                                                                                 |                                           |  |
| Re         | eport Covering the Period: From:                                                                                                                                                                                         | 01 ' 01 ' 2023 To                                                                                                                                                      | 06 <sup>M</sup> 30 <sup>D</sup> 2023      |  |
|            | I. Receipts                                                                                                                                                                                                              | COLUMN A<br>Total This Period                                                                                                                                          | COLUMN B<br>Calendar Year-to-Date         |  |
| 11.        | <ul> <li>Contributions (other than loans) From:</li> <li>(a) Individuals/Persons Other<br/>Than Political Committees <ul> <li>(i) Iternized (use Schedule A)</li> <li>(ii) Uniternized</li></ul></li></ul>               | 4 2 5 0 0 0<br>4 2 5 0 0 0<br>4 4 7 5 0 0<br>4 4 7 5 0 0<br>4 7 5 0 0<br>4 7 5 0 0<br>4 7 5 0 0<br>7 7 2 5 0 0<br>7 7 7 5 0 0<br>7 7 7 7 7 7 7 7 7 7 7 7 7 7 7 7 7 7 7 | 4 250 00 $4 475 00$ $3 725 00$ $3 725 00$ |  |
| 12.        | Totals to Line 33, page 5)                                                                                                                                                                                               | 8,725,00 /                                                                                                                                                             | 8,725,00                                  |  |
| 14.<br>15. | All Loans Received<br>Loan Repayments Received<br>Offsets To Operating Expenditures<br>(Refunds, Rebates, etc.)<br>(Carry Totals to Line 37, page 5)<br>Refunds of Contributions Made<br>to Federal Candidates and Other |                                                                                                                                                                        |                                           |  |
|            | Political Committees<br>Other Federal Receipts<br>(Dividends, Interest, etc.)<br>Transfers from Non-Federal and Levin Fun<br>(a) Non-Federal Account<br>(from Schedule H3)                                               | 1ds                                                                                                                                                                    |                                           |  |
|            | <ul><li>(b) Levin Funds (from Schedule H5)</li><li>(c) Total Transfers (add 18(a) and 18(b))</li></ul>                                                                                                                   |                                                                                                                                                                        |                                           |  |
|            | Total Receipts (add Lines 11(d),<br>12, 13, 14, 15, 16, 17, and 18(c))                                                                                                                                                   | 8,725,00<br>,<br>,<br>,<br>,<br>,<br>,<br>,<br>,<br>,<br>,<br>,<br>,<br>,<br>,<br>,<br>,<br>,<br>,                                                                     | 8,725,00<br>8,725,00<br>8,725,00          |  |