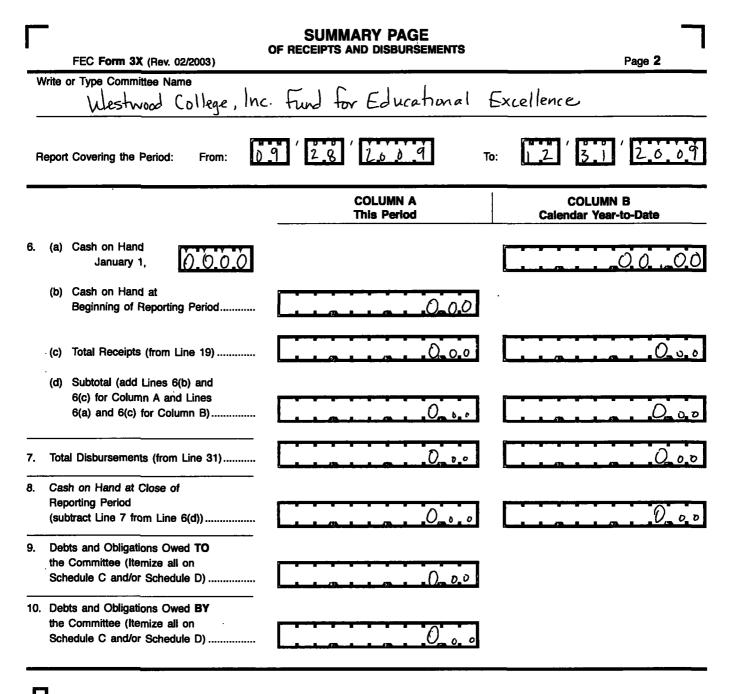

### For further information contact:

Federal Election Commission 999 E Street, NW Washington, DC 20463

Toll Free 800-424-9530 Local 202-694-1100

M

| DETAILED SUMMARY PAGE<br>of Receipts Page 3                      |                               |                                   |  |  |  |  |
|------------------------------------------------------------------|-------------------------------|-----------------------------------|--|--|--|--|
|                                                                  |                               |                                   |  |  |  |  |
| Westwood College, Inc. Fi                                        | and for Educational Excell    | ence                              |  |  |  |  |
| Report Covering the Period: From:                                | 9 28 2009 10                  | 12'31'2009                        |  |  |  |  |
| I. Receipts                                                      | COLUMN A<br>Total This Period | COLUMN B<br>Calendar Year-to-Date |  |  |  |  |
| 11. Contributions (other than loans) From:                       |                               |                                   |  |  |  |  |
| (a) Individuals/Persons Other                                    |                               |                                   |  |  |  |  |
| Than Political Committees                                        |                               |                                   |  |  |  |  |
| (i) Itemized (use Schedule A)                                    | U                             |                                   |  |  |  |  |
|                                                                  |                               |                                   |  |  |  |  |
| (ii) Unitemized                                                  |                               |                                   |  |  |  |  |
| (iii) TOTAL (add                                                 |                               | 0                                 |  |  |  |  |
| Lines 11(a)(i) and (ii)▶                                         |                               |                                   |  |  |  |  |
| (b) Delitical Barby Committees                                   |                               | 0                                 |  |  |  |  |
| (b) Political Party Committees<br>(c) Other Political Committees |                               |                                   |  |  |  |  |
| (c) Other Political Committees (such as PACs)                    | 0                             | D                                 |  |  |  |  |
| (d) Total Contributions (add Lines                               |                               |                                   |  |  |  |  |
| 11(a)(iii), (b), and (c)) (Carry                                 |                               | /                                 |  |  |  |  |
| Totals to Line 33, page 5)                                       |                               | 0.00                              |  |  |  |  |
| 12. Transfers From Affiliated/Other                              |                               |                                   |  |  |  |  |
| Party Committees                                                 |                               | 0.0                               |  |  |  |  |
|                                                                  |                               |                                   |  |  |  |  |
| 13. All Loans Received                                           |                               |                                   |  |  |  |  |
|                                                                  |                               |                                   |  |  |  |  |
| 14. Loan Repayments Received                                     | 2                             | 0                                 |  |  |  |  |
| 15. Offsets To Operating Expenditures                            |                               |                                   |  |  |  |  |
| (Refunds, Rebates, etc.)                                         |                               |                                   |  |  |  |  |
| (Carry Totals to Line 37, page 5)                                | 0                             | 500                               |  |  |  |  |
| 16. Refunds of Contributions Made                                |                               |                                   |  |  |  |  |
| to Federal Candidates and Other                                  |                               | -                                 |  |  |  |  |
| Political Committees                                             |                               | 0_00                              |  |  |  |  |
| 17. Other Federal Receipts                                       |                               |                                   |  |  |  |  |
| (Dividends, Interest, etc.)                                      | $\bigcap$                     | 0.00                              |  |  |  |  |
| 18. Transfers from Non-Federal and Levin Funds                   |                               |                                   |  |  |  |  |
| (a) Non-Federal Account                                          |                               | ·····                             |  |  |  |  |
| (from Schedule H3)                                               |                               | 0.00                              |  |  |  |  |
|                                                                  |                               |                                   |  |  |  |  |
| (b) Levin Funds (from Schedule H5)                               |                               | 0.0                               |  |  |  |  |
| () () ()                                                         |                               |                                   |  |  |  |  |
| (c) Total Transfers (add 18(a) and 18(b))                        | D d d                         | 0.0                               |  |  |  |  |
|                                                                  |                               |                                   |  |  |  |  |
| 19. Total Receipts (add Lines 11(d),                             |                               |                                   |  |  |  |  |
| 12, 13, 14, 15, 16, 17, and 18(c))                               |                               | $\hat{O}$ .                       |  |  |  |  |
|                                                                  |                               |                                   |  |  |  |  |
| 20. Total Federal Receipts                                       |                               |                                   |  |  |  |  |
| (subtract Line 18(c) from Line 19)                               | 0_0.0                         | 0.00                              |  |  |  |  |
| · · · · · · · · · · · · · · · · · · ·                            |                               |                                   |  |  |  |  |
|                                                                  |                               |                                   |  |  |  |  |
|                                                                  |                               |                                   |  |  |  |  |
|                                                                  |                               |                                   |  |  |  |  |
|                                                                  |                               |                                   |  |  |  |  |