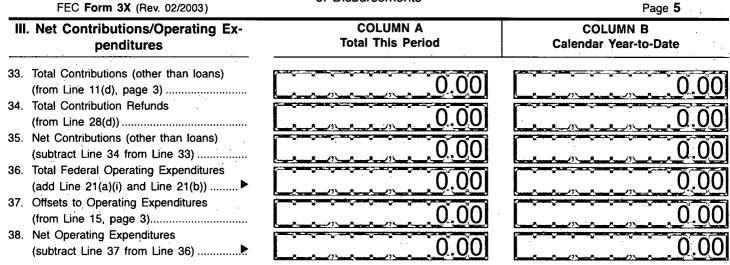

FEC Form 3X (Rev. 02/2003)

|     |            | n. Disparsemente                                                                      |
|-----|------------|---------------------------------------------------------------------------------------|
| 21. | Ope<br>(a) | erating Expenditures:<br>Allocated Federal/Non-Federal<br>Activity (from Schedule H4) |
|     |            | (i) Federal Share                                                                     |
|     |            | (ii) Non-Federal Share                                                                |
|     | (b)        | Other Federal Operating<br>Expenditures                                               |
|     | (C)        | Total Operating Expenditures<br>(add 21(a)(i), (a)(ii), and (b))▶                     |

 Transfers to Affiliated/Other Party Committees......
 Contributions to Federal Candidates/Committees

- and Other Political Committees..... 24. Independent Expenditures (use Schedule E)..... 25. Coordinated Party Expenditures (2 U.S.C. §441a(d)) (use Schedule F)....
- - (b) Political Party Committees ......
    (c) Other Political Committees (such as PACs)......
  - (d) Total Contribution Refunds
     (add Lines 28(a), (b), and (c))......
- 29. Other Disbursements .....
- 30. Federal Election Activity (2 U.S.C. §431(20))
  - (a) Allocated Federal Election Activity
     (from Schedule H6)
     (i) Federal Share ......
    - (ii) "Levin" Share.....
  - (b) Federal Election Activity Paid Entirely With Federal Funds
  - (c) Total Federal Election Activity (add ... Lines 30(a)(i), 30(a)(ii) and 30(b)).... ►
- Total Disbursements (add Lines 21(c), 22, 23, 24, 25, 26, 27, 28(d), 29 and 30(c))...
- 32. Total Federal Disbursements
   (subtract Line 21(a)(ii) and Line 30(a)(ii)
   from Line 31)......

|          | · · ·         |
|----------|---------------|
|          | 0.00          |
|          | 0.00          |
|          | 0.00          |
|          |               |
|          | 0.00          |
|          | <u>,0.00</u>  |
|          | 0.00          |
|          | 0.00          |
|          |               |
| <u> </u> | <u>, U.UU</u> |
|          | 0.00          |
|          | 0.00          |
|          |               |
|          |               |
|          | 0.00          |
|          |               |
|          | <u>, U.UU</u> |

| ··· · |        |  | 0.00 |
|-------|--------|--|------|
|       | ······ |  | 0.00 |

|                        | <u>,0.00</u> |
|------------------------|--------------|
| A. R. /1. R. A. /1. A. | 0.00         |
|                        | <u>_0.00</u> |
|                        | 0.00         |