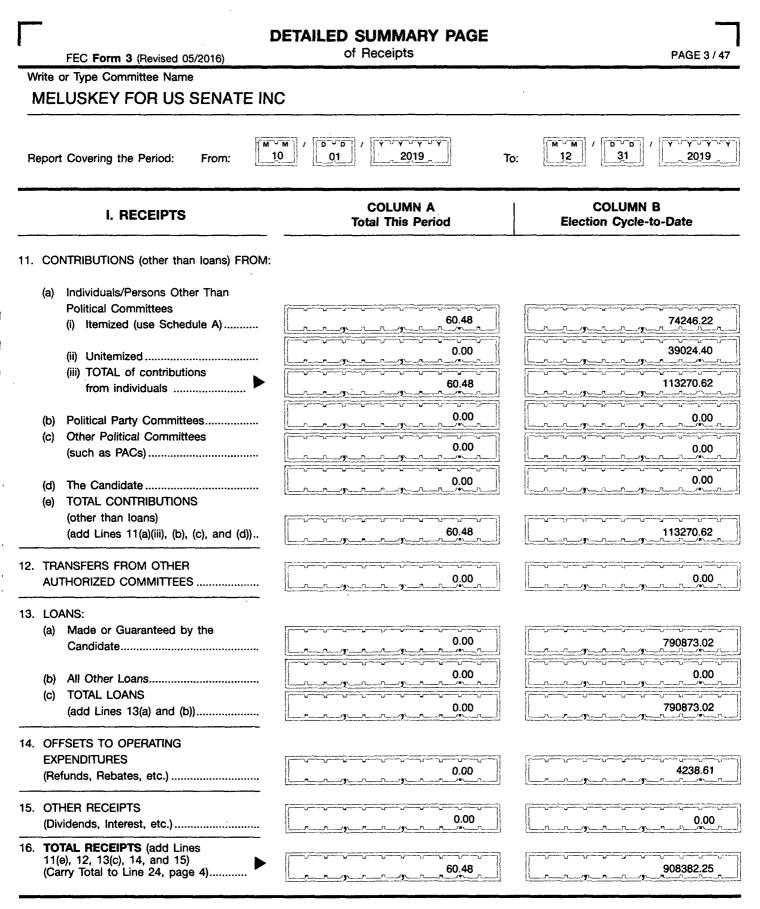

#### DETAILED SUMMARY PAGE

FEC Form 3 (Revised 05/2016)

of Disbursements

PAGE 4 / 47

ł

|         | II. DISBURSEMENTS                                               | COLUMN A<br>Total This Period | COLUMN B<br>Election Cycle-to-Date |
|---------|-----------------------------------------------------------------|-------------------------------|------------------------------------|
| 17.     | OPERATING EXPENDITURES                                          | 440.62                        | 888049.69                          |
| 18.     | TRANSFERS TO OTHER<br>AUTHORIZED COMMITTEES                     | 0.00                          | 0.00                               |
| 19.     | LOAN REPAYMENTS:                                                |                               |                                    |
|         | (a) Of Loans Made or Guaranteed<br>by the Candidate             | 0.00                          |                                    |
|         | (b) Of All Other Loans                                          | 0.00                          | 0.00                               |
|         | (c) TOTAL LOAN REPAYMENTS<br>(add Lines 19(a) and (b))          |                               |                                    |
| <br>20. | REFUNDS OF CONTRIBUTIONS TO:                                    |                               |                                    |
|         | (a) Individuals/Persons Other<br>Than Political Committees      | 0.00                          | 14900.00                           |
|         | (b) Political Party Committees                                  | 0.00                          | 0.00                               |
|         | (c) Other Political Committees<br>(such as PACs)                | 0.00                          |                                    |
|         | (d) TOTAL CONTRIBUTION REFUNDS (add Lines 20(a), (b), and (c))  | 0.00                          | 14900.00                           |
| <br>21. | OTHER DISBURSEMENTS                                             | 0.00                          | 0.00                               |
| 22.     | TOTAL DISBURSEMENTS<br>(add Lines 17, 18, 19(c), 20(d), and 21) | 440.62                        | میں ہے۔<br>902949.69               |