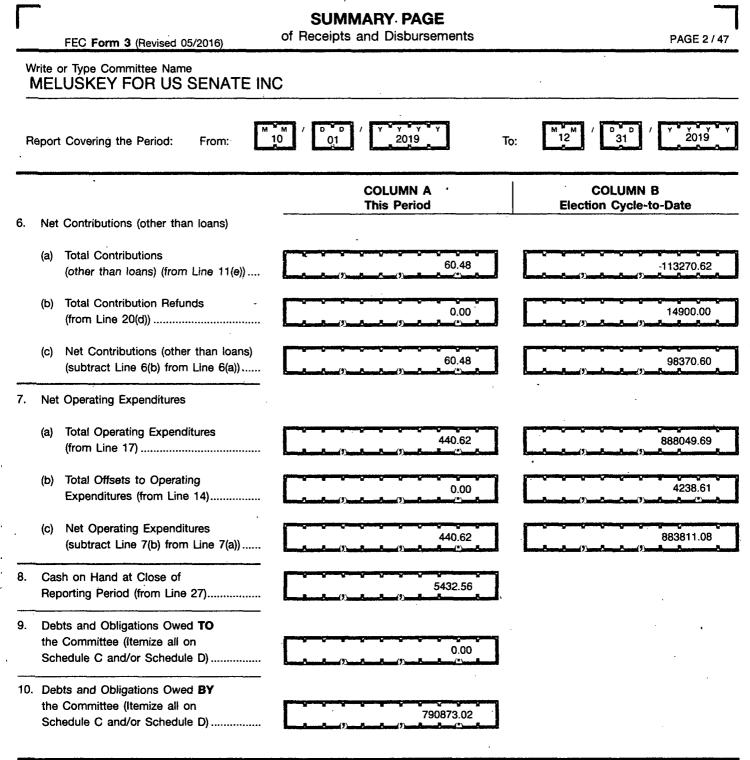

#### III. CASH SUMMARY

|     | CASH ON HAND AT BEGINNING OF REPORTING PERIOD                                |         |
|-----|------------------------------------------------------------------------------|---------|
| 24  | TOTAL RECEIPTS THIS PERIOD (from Line 16, page 3)                            | 60.48   |
| 25. | SUBTOTAL (add Line 23 and Line 24)                                           |         |
| 26. | TOTAL DISBURSEMENTS THIS PERIOD (from Line 22)                               | 440.62  |
| 27. | CASH ON HAND AT CLOSE OF REPORTING PERIOD<br>(subtract Line 26 from Line 25) | 5432.56 |