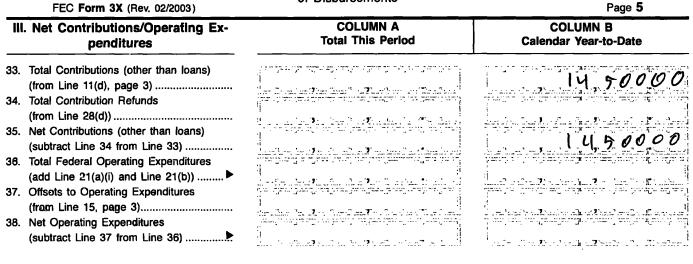

### **Calendar Year-to-Date**

- 21. Operating Expenditures: (a) Allocated Federal/Non-Federal Activity (from Schedule H4)
  - Federal Share ..... (i)
  - (ii) Non-Federal Share.....
  - (b) Other Federal Operating Expenditures .....
  - (c) Total Operating Expenditures (add 21(a)(i), (a)(ii), and (b)) ......
- 22. Transfers to Affiliated/Other Party Committees.....
- Contributions to Federal Candidates/Committees and Other Political Committees..... 23.
- 24. Independent Expenditures (use Schedule E) ...... Coordinated Party Expenditures (2 U.S.C. §441a(d)) (use Schedule F)..... 25.
- 26. Loan Repayments Made .....

# 

- Than Political Committees .
- (b) Political Party Committees .....
- (c) Other Political Committees (such as PACs).....
- (d) Total Contribution Refunds (add Lines 28(a), (b), and (c))..... ▶
- 29. Other Disbursements .....
- 30. Federal Election Activity (2 U.S.C. §431(20))
  - (a) Allocated Federal Election Activity (from Schedule H6) (i) Federal Share .....
  - (ii) "Levin" Share..... (b) Federal Election Activity Paid Entirely With Federal Funds .....
  - (c) Total Federal Election Activity (add .. Lines 30(a)(i), 30(a)(ii) and 30(b)) .... >
- 31. Total Disbursements (add Lines 21(c), 22, 23, 24, 25, 26, 27, 28(d), 29 and 30(c)) ..
- 32. Total Federal Disbursements (subtract Line 21(a)(ii) and Line 30(a)(ii) from Line 31).....