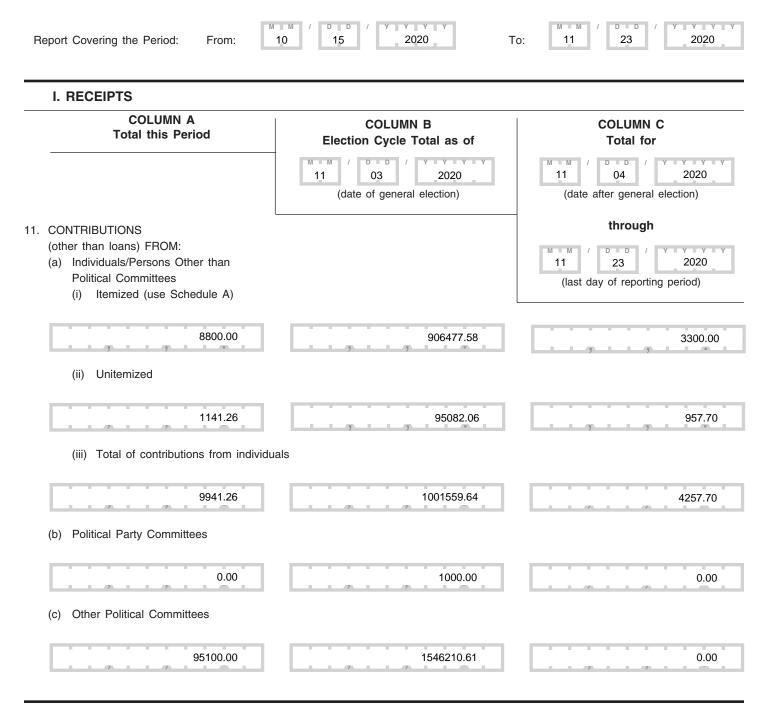

## POST-ELECTION DETAILED SUMMARY PAGE

Report of Receipts and Disbursements

|     | COLUMN A<br>Total this Period                     | COLUMN B<br>Election Cycle Total as of *<br>(date of general election)<br>(* See page 5 for date) | COLUMN C<br>Total for * (date after general election)<br>through * (last day of reporting period)<br>(# See page 5 for date) |
|-----|---------------------------------------------------|---------------------------------------------------------------------------------------------------|------------------------------------------------------------------------------------------------------------------------------|
|     | (d) The Candidate                                 | (* See page 5 for date)                                                                           | (* See page 5 for dates)                                                                                                     |
|     | 0.00                                              | 0.00                                                                                              | 0.00                                                                                                                         |
|     | (e) TOTAL CONTRIBUTIONS (other than loa           | ns) (add Lines 11(a)(iii), (b), (c) and (d))                                                      |                                                                                                                              |
|     | 105041.26                                         | 2548770.25                                                                                        | 4257.70                                                                                                                      |
| 12. | TRANSFERS FROM OTHER AUTHORIZED C                 | COMMITTEES                                                                                        |                                                                                                                              |
|     | 0.00                                              | 1913.11                                                                                           | 0.00                                                                                                                         |
| 13. | LOANS:<br>(a) Made or Guaranteed by the Candidate |                                                                                                   |                                                                                                                              |
|     | 0.00                                              | 0.00                                                                                              | 0.00                                                                                                                         |
|     | (b) All Other Loans                               |                                                                                                   |                                                                                                                              |
|     | 0.00                                              | 0.00                                                                                              | 0.00                                                                                                                         |
|     | (c) TOTAL LOANS (add Lines 13(a) and (b))         |                                                                                                   |                                                                                                                              |
|     | 0.00                                              | 0.00                                                                                              | 0.00                                                                                                                         |
| 14. | OFFSETS TO OPERATING EXPENDITURES                 | (Refunds, rebates, etc.)                                                                          |                                                                                                                              |
|     | 0.00                                              | 4905.69                                                                                           | 0.00                                                                                                                         |
| 15. | OTHER RECEIPTS (Dividends, Interest, etc.)        |                                                                                                   |                                                                                                                              |
|     | 0.00                                              | 0.00                                                                                              | 0.00                                                                                                                         |
| 16. | TOTAL RECEIPTS (add 11(e), 12, 13(c), 14 a        | and 15)                                                                                           |                                                                                                                              |
|     | 105041.26                                         | 2555589.05                                                                                        | 4257.70                                                                                                                      |